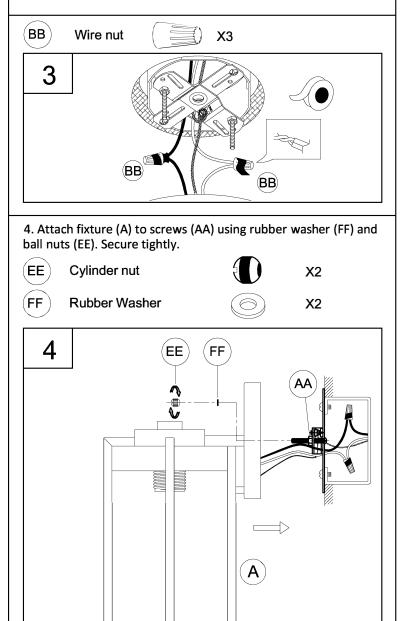

## Assembly Instructions

|   | 1. Screw screw (AA) onto swivel mounting strap (CC) and use hex nut (DD) to secure it tight. |  |       |
|---|----------------------------------------------------------------------------------------------|--|-------|
|   | Hardware Used                                                                                |  |       |
|   | (AA) Screw                                                                                   |  | X2    |
|   | CC Swivel Mounting Strap                                                                     |  | X1    |
|   | DD Hex nut                                                                                   |  | X2    |
| 2 | 2. Attach assembled parts from Step mounting screws supplied with the ou (not included).     |  | ) the |

## Assembly Instructions

3. Strip 3/8" of insulation from the electrical wire ends. Using wire nuts (BB), connect white fixture wire to the white supply wire from the outlet box; connect the black fixture wire to the black supply wire.

Connect the fixture ground wire and supply ground wire using a wire nut or by fastening to the ground screw on the swivel mounting strap. Push all wire connections into the outlet box.

5. Attach glass shade (B) into fixture (A) using socket ring (C) to secure it tight.