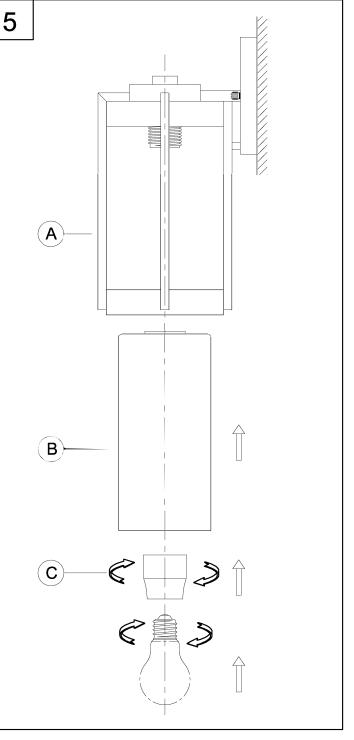

Connect the fixture ground wire and supply ground wire using a wire nut or by fastening to the ground screw on the swivel mounting strap. Push all wire connections into the outlet box.

5. Attach glass shade (B) into fixture (A) using socket ring (C) to secure it tight.

Screw lamp (not included) into fixture socket.

Use 60-watt MAX incandescent medium base lamp, SBCFL or SBLED.

Questions? Call our Customer Care Team at 1-855-303-4229

Urban ambiance www.urbanambiance.com