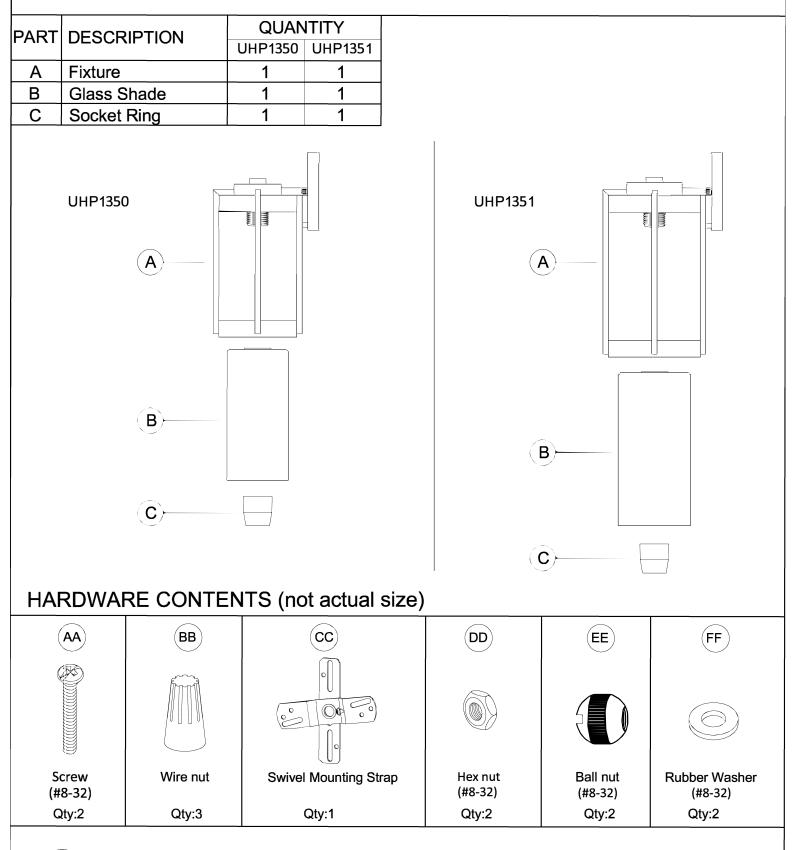

# urban ambiance

Installation Instructions: UHP1350

6

## Preparation

- 1. Before beginning installation, make sure all parts are included using the contents diagrams from page 1. If any part is missing or damaged, do not attempt to assemble, install or operate the product.
- 2. Estimated assembly time: 30 minutes.
- 3. Tools required for assembly (not included): Phillips screwdriver, pliers, wire stripper, safety glasses, electrical tape, ladder.