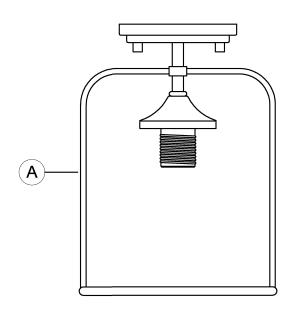

# urban ambiance

Installation Instructions: UHP1305

| PART | DESCRIPTION | QUANTITY |
|------|-------------|----------|
| Α    | Fixture     | 1        |
| В    | Glass shade | 1        |
| С    | Socket ring | 1        |

Cylinder nut

X2

5. Attach glass shade (B) to fixture (A) and use socket ring (C) to secure tightly.

Screw lamp (not included) into fixture socket. Use 60-watt MAX incandescent medium base lamp, SBCFL or SBLED.