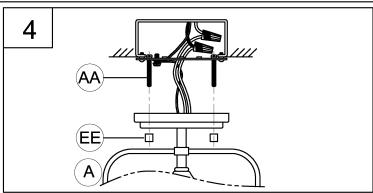

Connect the fixture ground wire and supply ground wire using a wire nut or by fastening to the ground screw on the round mounting plate. Push all wire connections into the outlet box.

BB

Wire nut

Х3

4. Attach fixture (A) to screws (AA) using cylinder nuts (EE). Secure tightly.

Cylinder nut

X2

5. Attach glass shade (B) to fixture (A) and use socket ring (C) to secure tightly.

Screw lamp (not included) into fixture socket. Use 60-watt MAX incandescent medium base lamp, SBCFL or SBLED.