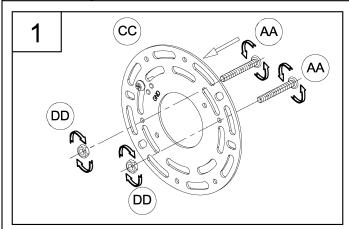

## **Assembly Instructions**

1. Screw screw (AA) onto round mounting plate (CC) and use hex nut (DD) to secure it tight.