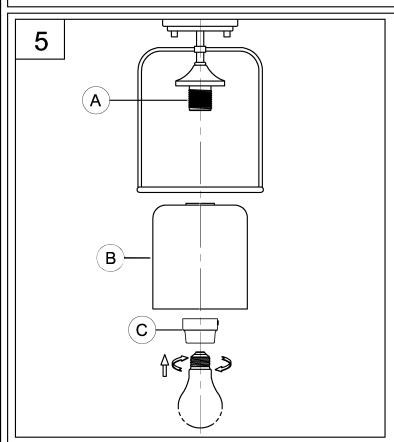

Cylinder nut

X2

5. Attach glass shade (B) to fixture (A) and use socket ring (C) to secure tightly.

Screw lamp (not included) into fixture socket. Use 60-watt MAX incandescent medium base lamp, SBCFL or SBLED.