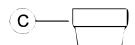

# urban ambiance

Installation Instructions: UHP1305

| PART | DESCRIPTION | QUANTITY |
|------|-------------|----------|
| Α    | Fixture     | 1        |
| В    | Glass shade | 1        |
| С    | Socket ring | 1        |

Cylinder nut

X2

5. Attach glass shade (B) to fixture (A) and use socket ring (C) to secure tightly.

Screw lamp (not included) into fixture socket. Use 60-watt MAX incandescent medium base lamp, SBCFL or SBLED.