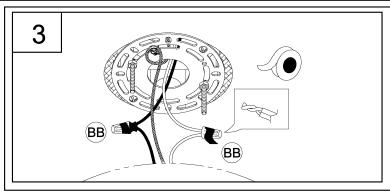

## **Assembly Instructions**

3. Strip 3/8" of insulation from the electrical wire ends. Using wire nuts (BB), connect white fixture wire to the white supply wire from the outlet box; connect the black fixture wire to the black supply wire.

Connect the fixture ground wire and supply ground wire using a wire nut or by fastening to the ground screw on the round mounting plate. Push all wire connections into the outlet box.

BB

Wire nut

Х3

4. Attach fixture (A) to screws (AA) using cylinder nuts (EE). Secure tightly.