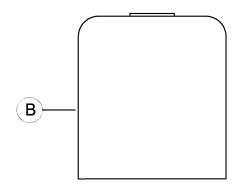

# urban ambiance

Installation Instructions: UHP1305

| PART | DESCRIPTION | QUANTITY |
|------|-------------|----------|
| Α    | Fixture     | 1        |
| В    | Glass shade | 1        |
| С    | Socket ring | 1        |

Cylinder nut

X2

5. Attach glass shade (B) to fixture (A) and use socket ring (C) to secure tightly.

Screw lamp (not included) into fixture socket. Use 60-watt MAX incandescent medium base lamp, SBCFL or SBLED.