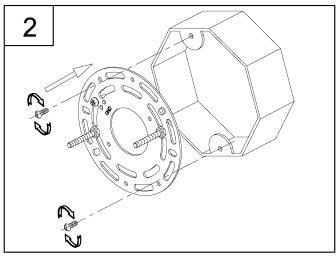

## HARDWARE CONTENTS (not actual size)

Screw (#8-32) Qty:2

Wire nut Qty:3

Round Mounting Plate

Qty:1

DD

Hex nut (#8-32) Qty:2 (EE

Cylinder nut (#8-32) Qty:2