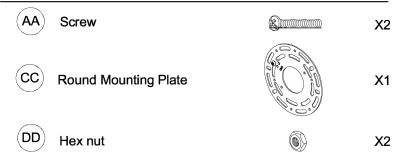

## Hardware Used

Attach assembled parts from Step 1 onto outlet box using the mounting screws supplied with the outlet box (not included).