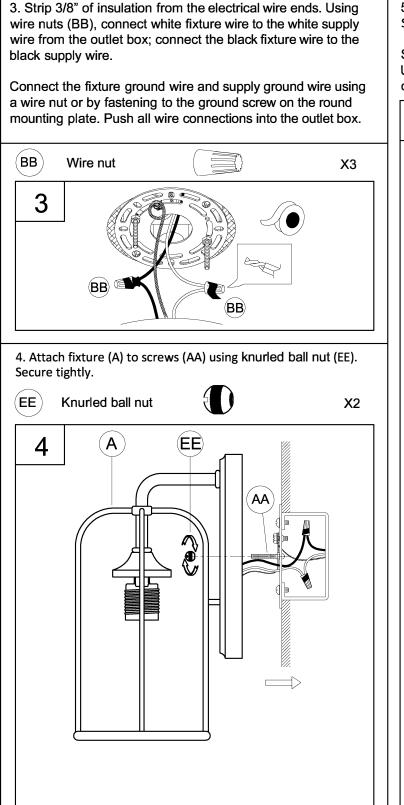

### Assembly Instructions

| 1 | 1. Screw screw (AA) onto round mour hex nut (DD) to secure it tight.                           | nting plate (CC) and us | e     |  |  |  |
|---|------------------------------------------------------------------------------------------------|-------------------------|-------|--|--|--|
|   | Hardware Used                                                                                  |                         |       |  |  |  |
|   | (AA) Screw                                                                                     |                         | X2    |  |  |  |
|   | CC Round Mounting Plate                                                                        |                         | X1    |  |  |  |
|   | DD Hex nut                                                                                     |                         | X2    |  |  |  |
| 2 | 2. Attach assembled parts from Step<br>mounting screws supplied with the ou<br>(not included). |                         | g the |  |  |  |
|   |                                                                                                |                         |       |  |  |  |

# Assembly Instructions

5. Attach glass shade (B) to fixture (A) using socket ring (C). Secure tightly.

Screw lamp (not included) into fixture socket. Use 60-watt MAX incandescent medium base lamp, SBCFL or SBLED.