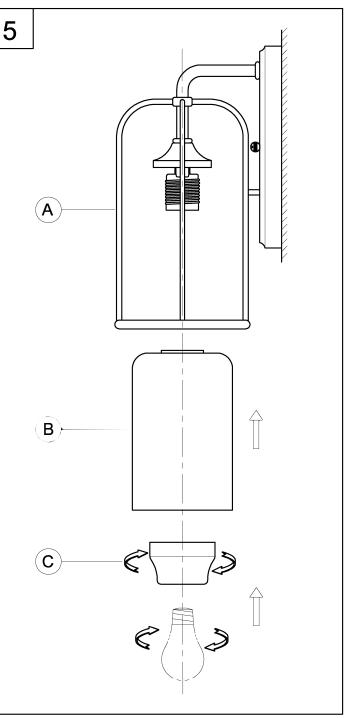

# Assembly Instructions

5. Attach glass shade (B) to fixture (A) using socket ring (C). Secure tightly.

Screw lamp (not included) into fixture socket. Use 60-watt MAX incandescent medium base lamp, SBCFL or SBLED.