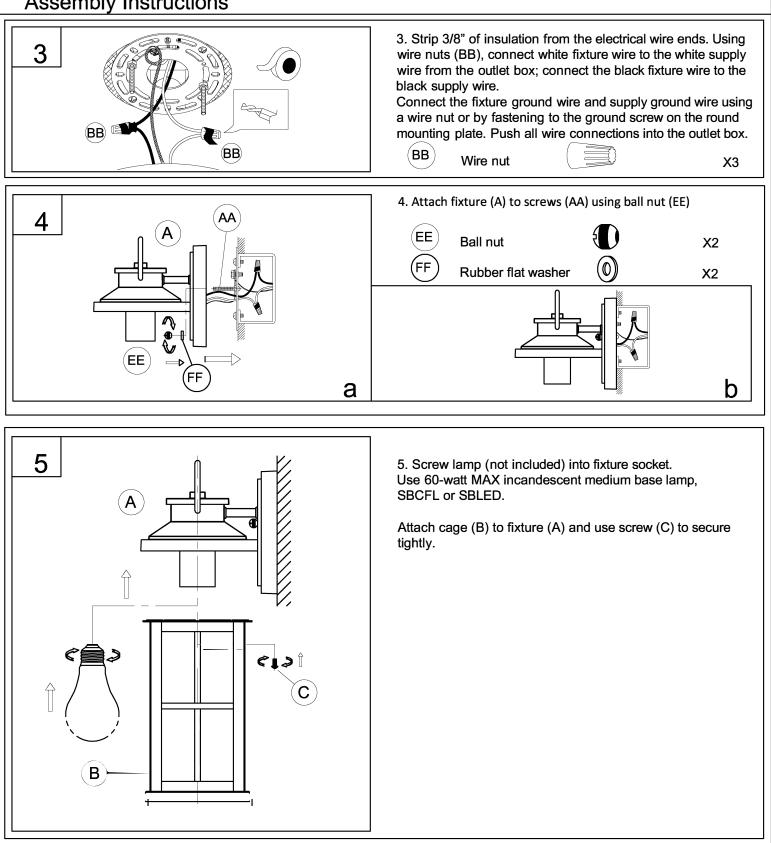

## Assembly Instructions

| 1                                                      | 1. Screw screw (AA) onto round mo<br>hex nut (DD) to secure it tight.                      | ounting plate (CC) and use |
|--------------------------------------------------------|--------------------------------------------------------------------------------------------|----------------------------|
|                                                        | Hardware Used                                                                              |                            |
|                                                        | AA Screw                                                                                   | x2                         |
|                                                        | CC Round Mounting Plate                                                                    | X1                         |
|                                                        | DD Hex nut                                                                                 | ×2                         |
| $\begin{array}{ c c c c c c c c c c c c c c c c c c c$ | 2. Attach assembled parts from Ste<br>mounting screws supplied with the<br>(not included). |                            |
| C C C C C C C C C C C C C C C C C C C                  |                                                                                            |                            |