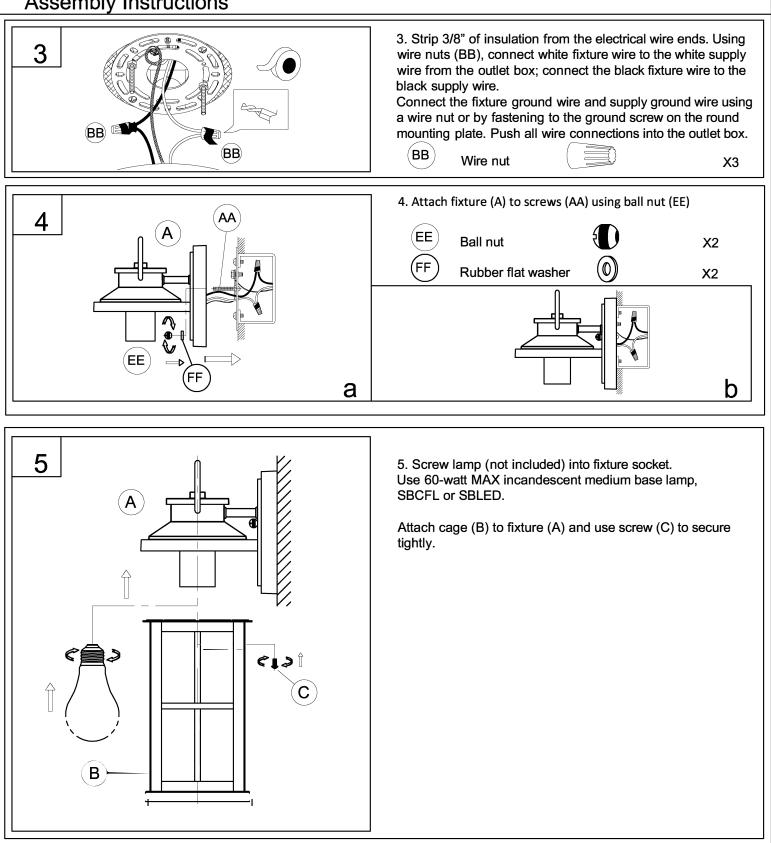

### Assembly Instructions

| 1                                                      | 1. Screw screw (AA) onto round mo<br>hex nut (DD) to secure it tight.                      | ounting plate (CC) and use |
|--------------------------------------------------------|--------------------------------------------------------------------------------------------|----------------------------|
|                                                        | Hardware Used                                                                              |                            |
|                                                        | AA Screw                                                                                   | x2                         |
|                                                        | CC Round Mounting Plate                                                                    | X1                         |
|                                                        | DD Hex nut                                                                                 | ×2                         |
| $\begin{array}{ c c c c c c c c c c c c c c c c c c c$ | 2. Attach assembled parts from Ste<br>mounting screws supplied with the<br>(not included). |                            |
| C C C C C C C C C C C C C C C C C C C                  |                                                                                            |                            |

# **Assembly Instructions**

Call our Customer Care Team at 1-855-303-4229

urban ambiance www.urbanambiance.com