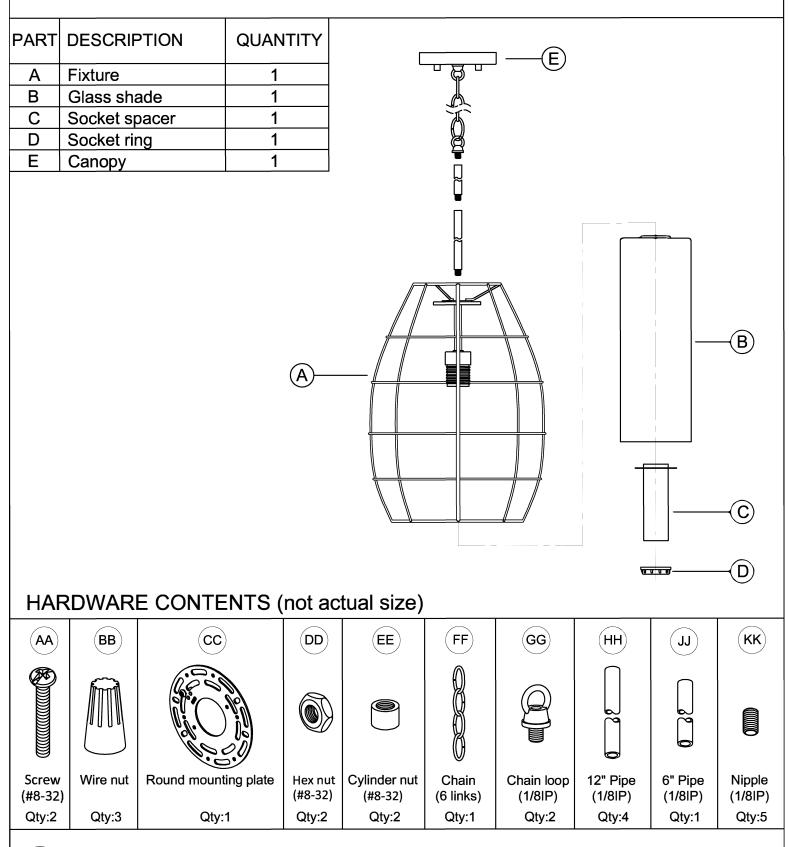

#### Preparation

1. Before beginning installation, make sure all parts are included using the contents diagrams from page 1. If any part is missing or damaged, do not attempt to assemble, install or operate the product.

## Assembly Instructions

| 1                                             | <ol> <li>Screw screw (AA) onto round mounting plate (CC) and use<br/>hex nut (DD) to secure it tightly.</li> </ol>           |            |
|-----------------------------------------------|------------------------------------------------------------------------------------------------------------------------------|------------|
|                                               | Hardware Used                                                                                                                | _          |
|                                               | AA Screw                                                                                                                     | X2         |
| <u> </u>                                      | CC Round mounting plate                                                                                                      | <b>X</b> 1 |
|                                               | DD Hex nut                                                                                                                   | X2         |
| 2<br>CO-CO-CO-CO-CO-CO-CO-CO-CO-CO-CO-CO-CO-C | 2. Attach assembled parts from step 1 onto outlet box using the mounting screws supplied with the outlet box (not included). |            |