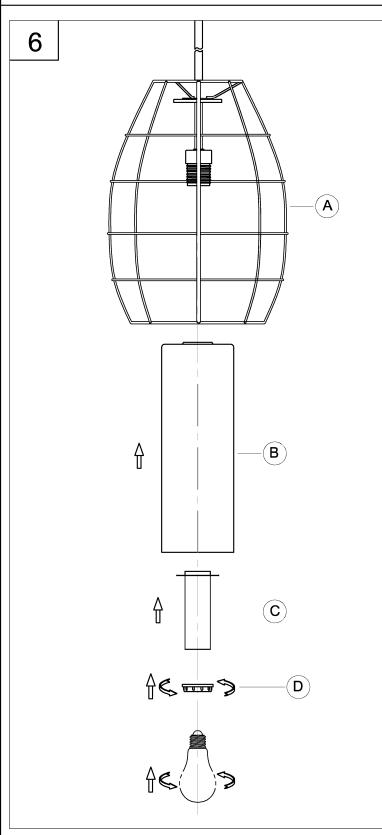

## **Assembly Instructions**

**Questions?** 

Call our Customer Care Team at 1-855-303-4229

6. Attach glass shade (B) to fixture (A) using socket spacer (C) and socket ring (D) to secure tightly.

Screw lamp (not included) into fixture socket. Use 100-watt MAX incandescent medium base lamp, SBCFL or SBLED.