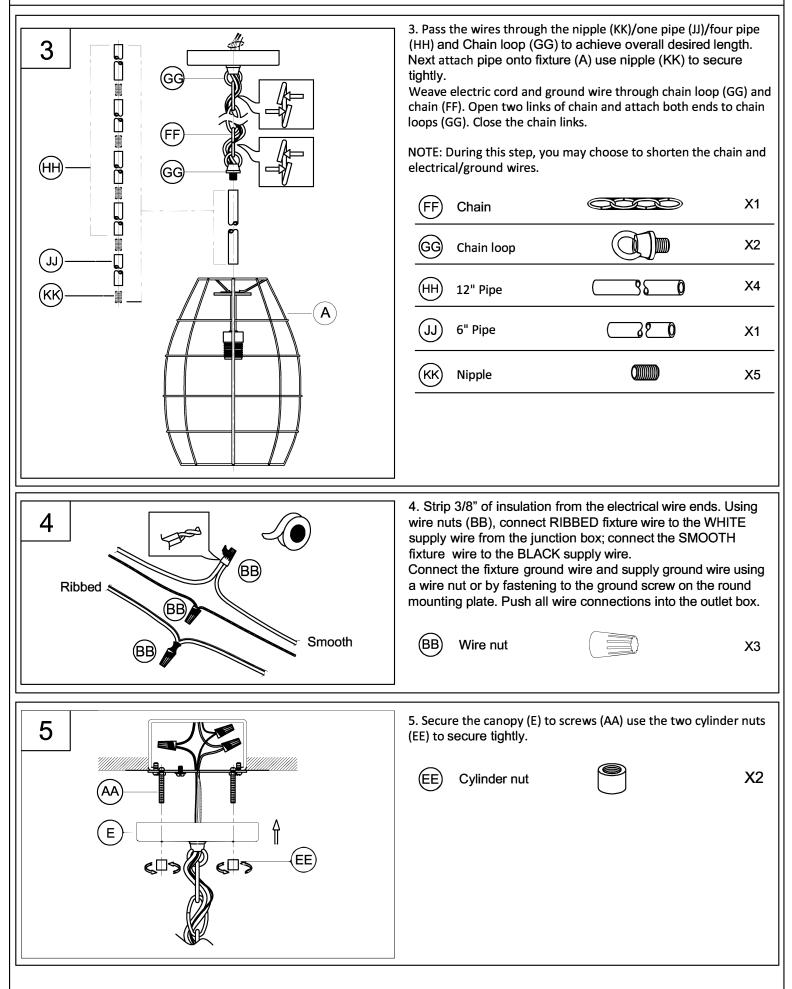

|
|                                               | AA Screw                                                                                                                     | X2         |
| <u> </u>                                      | CC Round mounting plate                                                                                                      | <b>X</b> 1 |
|                                               | DD Hex nut                                                                                                                   | X2         |
| 2<br>CO-CO-CO-CO-CO-CO-CO-CO-CO-CO-CO-CO-CO-C | 2. Attach assembled parts from step 1 onto outlet box using the mounting screws supplied with the outlet box (not included). |            |

#### **Assembly Instructions**



## **Assembly Instructions**



**Questions?** 

Call our Customer Care Team at 1-855-303-4229

6. Attach glass shade (B) to fixture (A) using socket spacer (C) and socket ring (D) to secure tightly.

Screw lamp (not included) into fixture socket. Use 100-watt MAX incandescent medium base lamp, SBCFL or SBLED.

Urban ambiance www.urbanambiance.com