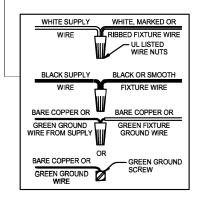

WARNING - To comply with the National Electrical Code and Underwriters Laboratories requirements, when installed outdoors, or in wet locations, the edge of the wall plate coming in contact with the mounting surface, must be sealed with a latex waterproof caulking to prevent water from entering the outlet box.