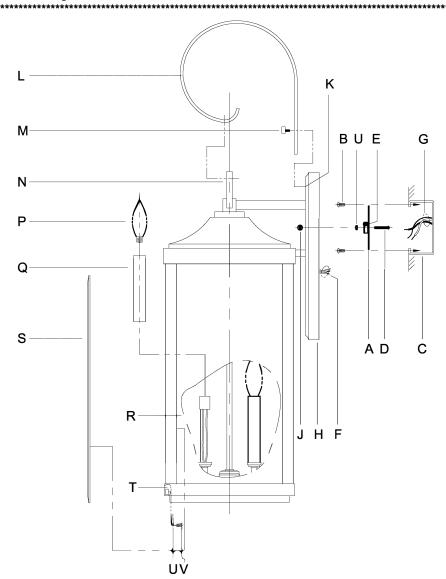

## ASSEMBLY STEPS: PASOS PARA ENSAMBLAR: MODE D'ASSEMBLAGE:

- 1. D,E ── A
- 2. U --- D
- 3. B,A C
- 4. F ───── G ─ 🕅
- 5. L --- N
- 6. L,M K
- 7. H,J—— D

- 10. S ───── T
- 11. U.V—— T

B, C, G & P (NOT FURNISHED) (NO INCLUIDA) (NON FOURNIE)