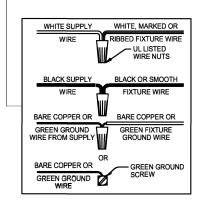

### **UHP1192**

WARNING - If any Special Control Devices are used with this Fixture, Follow the Instructions Carefully to assure full compliance with N.E.C. requirements. If there are any questions, contact a Qualified Electrical Contractor.

WARNING - To comply with the National Electrical Code and Underwriters Laboratories requirements, when installed outdoors, or in wet locations, the edge of the wall plate coming in contact with the mounting surface, must be sealed with a latex waterproof caulking to prevent water from entering the outlet box.