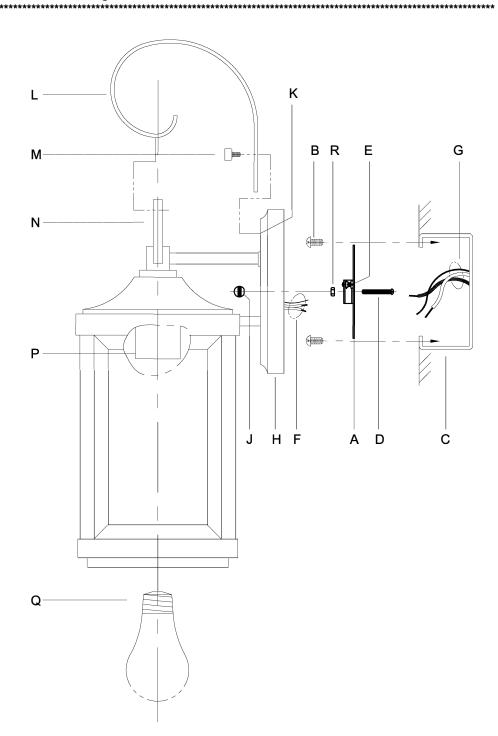

## ASSEMBLY STEPS:

## PASOS PARA ENSAMBLAR:

#### MODE D'ASSEMBLAGE:

- 1. D,E ── A
- 2. R ----- D
- 3. B,A C
- 4. F ———— G—
- 5. L ---- N
- 6. L.M K
- 7. H,J → D

B, C, G & Q (NOT FURNISHED) (NO INCLUIDA) (NON FOURNIE)