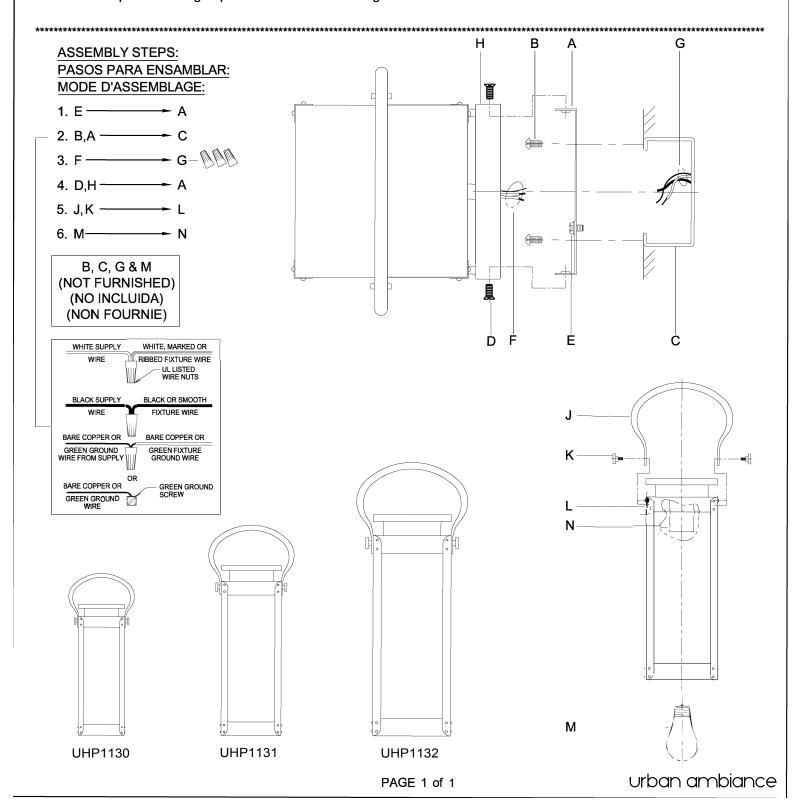

## urban ambiance

WARNING - If any Special Control Devices are used with this Fixture, Follow the Instructions Carefully to assure full compliance with N.E.C. requirements. If there are any questions, contact a Qualified Electrical Contractor.

WARNING - This product contains chemicals known to the State of California to cause cancer, birth defects and /or other reproductive harm. Thoroughly wash hands after installing, handling, cleaning, or otherwise touching this product. CAUTION - All glass is fragile, use care when handling Glass component(s) and or Lamp(s).

WARNING - To comply with the National Electrical Code and Underwriters Laboratories requirements, when installed outdoors, or in wet locations, the edge of the wall plate coming in contact with the mounting surface, must be sealed with a latex waterproof caulking to prevent water from entering the outlet box.