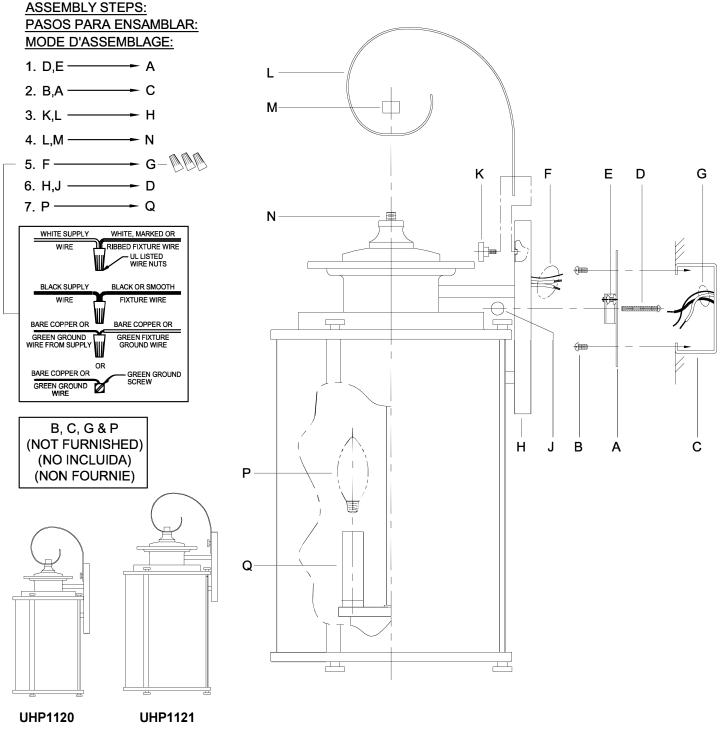

## urban ambiance

WARNING - If any Special Control Devices are used with this Fixture, Follow the Instructions Carefully to assure full compliance with N.E.C. requirements. If there are any questions, contact a Qualified Electrical Contractor. WARNING - This product contains chemicals known to the State of California to cause cancer, birth defects and /or other reproductive harm. There will ware hands after installing handling, cleaning, or otherwise touching this product

other reproductive harm. Thoroughly wash hands after installing, handling, cleaning, or otherwise touching this product. CAUTION - All glass is fragile, use care when handling Glass component(s) and or Lamp(s).

WARNING - To comply with the National Electrical Code and Underwriters Laboratories requirements, when installed outdoors, or in wet locations, the edge of the wall plate coming in contact with the mounting surface, must be sealed with a latex waterproof caulking to prevent water from entering the outlet box.