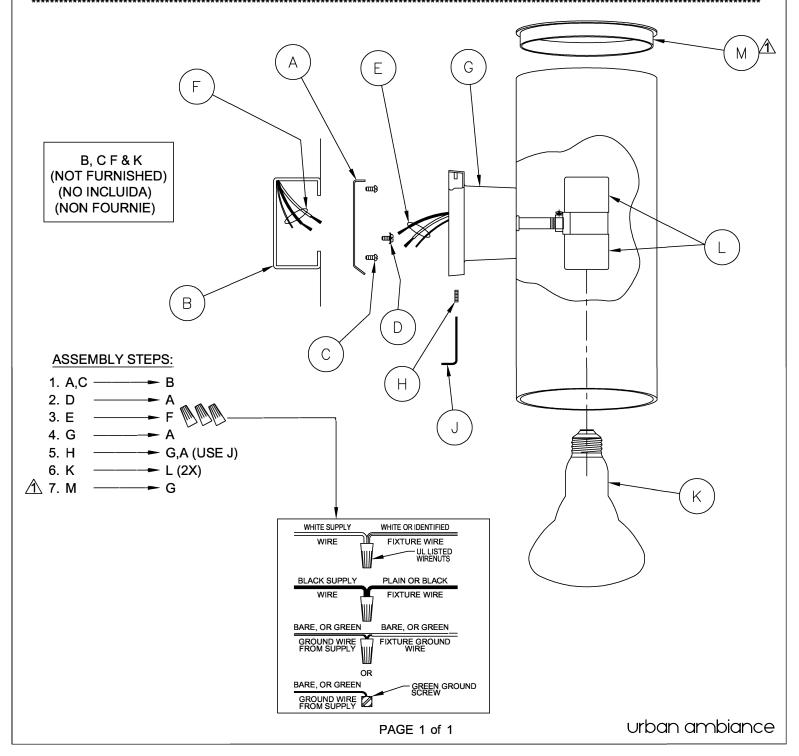

## Installation Instructions: UHP1112

urban ambiance

WARNING - If any Special Control Devices are used with this Fixture, Follow the Instructions Carefully to assure full compliance with N.E.C. requirements. If there are any questions, contact a Qualified Electrical Contractor.
WARNING - To comply with the National Electric Code and Underwriters Laboratories requirements, the edge of the wall plate coming in contact with the mounting surface, must be sealed with a latex waterproof caulking to prevent water from entering the oulet box.

## **WARNING** - For use in unsheltered outdoor areas, this fixture MUST be used with accessory Top Cover Lens (Purchased Separately).

CAUTION - All glass is fragile, use care when handling lamp(s) or other glass components.