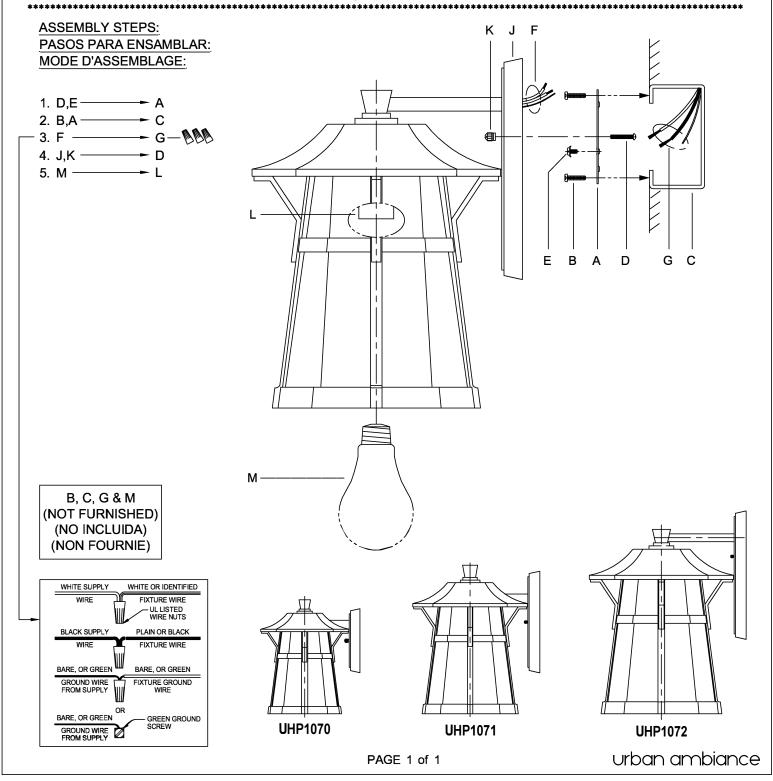

**WARNING** - If any Special Control Devices are used with this Fixture, Follow the Instructions Carefully to assure full compliance with N.E.C. requirements. If there are any questions, contact a Qualified Electrical Contractor.

**WARNING** - This product contains chemicals known to the State of California to cause cancer, birth defects and /or other reproductive harm. Thoroughly wash hands after installing, handling, cleaning, or otherwise touching this product. **CAUTION** - All glass is fragile, use care when handling Glass component(s) and or Lamp(s).

**WARNING** - To comply with the National Electrical Code and Underwriters Laboratories requirements, when installed outdoors, or in wet locations, the edge of the wall plate coming in contact with the mounting surface, must be sealed with a latex waterproof caulking to prevent water from entering the outlet box.