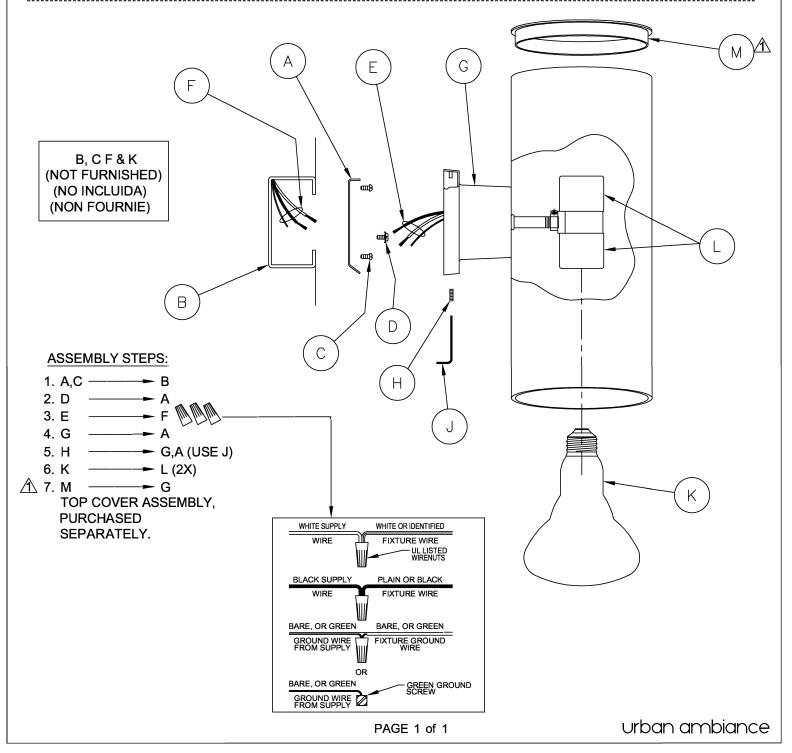

## **WARNING** - For use in unsheltered outdoor areas, this fixture MUST be used with accessory Top Cover Lens (Purchased Separately).

CAUTION - All glass is fragile, use care when handling lamp(s) or other glass components.