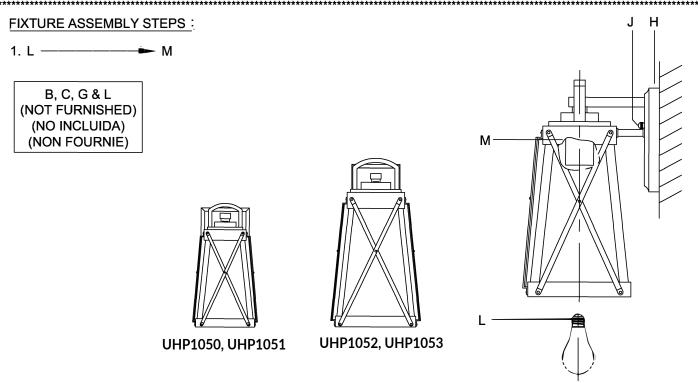

, Follow the Instructions Carefully to assure full compliance with N.E.C. requirements. If there are any questions, contact a Qualified Electrical Contractor.

WARNING - This product contains chemicals known to the State of California to cause cancer, birth defects and /or other reproductive harm. Thoroughly wash hands after installing, handling, cleaning, or otherwise touching this product. CAUTION - All glass is fragile, use care when handling Glass component(s) and or Lamp(s).

WARNING - To comply with the National Electrical Code and Underwriters Laboratories requirements, when installed outdoors, or in wet locations, the edge of the wall plate coming in contact with the mounting surface, must be sealed with a latex waterproof caulking to prevent water from entering the outlet box.