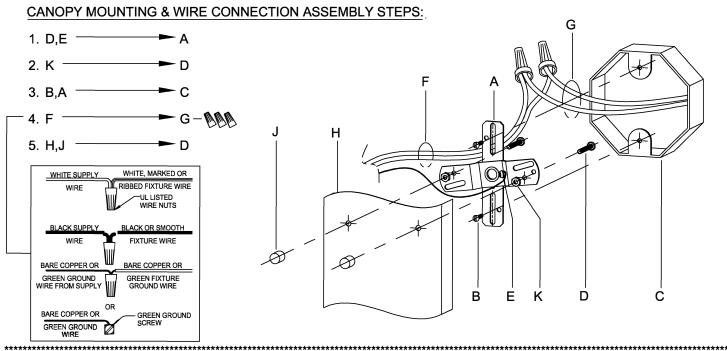

re, Follow the Instructions Carefully to assure full compliance with N.E.C. requirements. If there are any questions, contact a Qualified Electrical Contractor.

WARNING - This product contains chemicals known to the State of California to cause cancer, birth defects and /or other reproductive harm. Thoroughly wash hands after installing, handling, cleaning, or otherwise touching this product. CAUTION - All glass is fragile, use care when handling Glass component(s) and or Lamp(s).

WARNING - To comply with the National Electrical Code and Underwriters Laboratories requirements, when installed outdoors, or in wet locations, the edge of the wall plate coming in contact with the mounting surface, must be sealed with a latex waterproof caulking to prevent water from entering the outlet box.