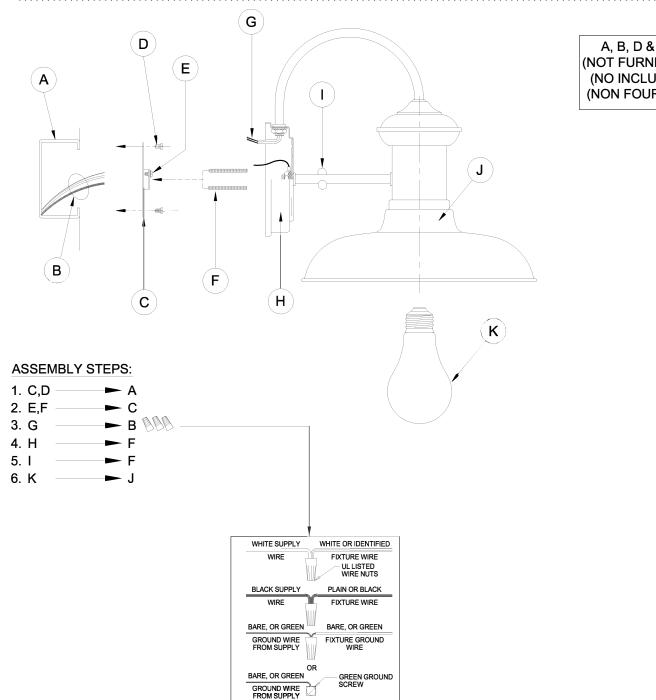

To comply with the National Electric Code and Underwriters Laboratories requirements, the edge of the wall plate coming in contact with the mounting surface must be sealed with a latex waterproof caulking to prevent water from entering the outlet box.

WARNING - If any Special Control Devices are used with this Fixture, Follow the Instructions Carefully to assure full compliance with N.E.C. requirements. If there are any questions, contact a Qualified Electrical Contractor.

**CAUTION** - All glass is fragile, use care when handling Glass Shade and lamps.

WARNING - This product contains chemicals known to the State of California to cause cancer, birth defects and /or other reproductive harm. Thoroughly wash hands after installing, handling, cleaning, or otherwise touching this product.



A, B, D & K (NOT FURNISHED) (NO INCLUIDA) (NON FOURNIE)