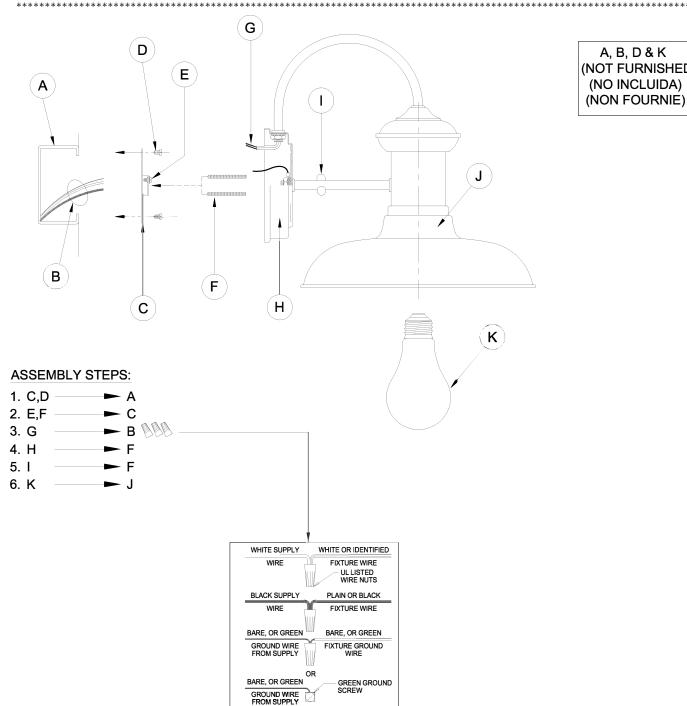

To comply with the National Electric Code and Underwriters Laboratories requirements, the edge of the wall plate coming in contact with the mounting surface must be sealed with a latex waterproof caulking to prevent water from entering the outlet box.

WARNING - If any Special Control Devices are used with this Fixture, Follow the Instructions Carefully to assure full compliance with N.E.C. requirements. If there are any questions, contact a Qualified Electrical Contractor.

**CAUTION** - All glass is fragile, use care when handling Glass Shade and lamps.

WARNING - This product contains chemicals known to the State of California to cause cancer, birth defects and /or other reproductive harm. Thoroughly wash hands after installing, handling, cleaning, or otherwise touching this product.



A, B, D & K (NOT FURNISHED) (NO INCLUIDA)