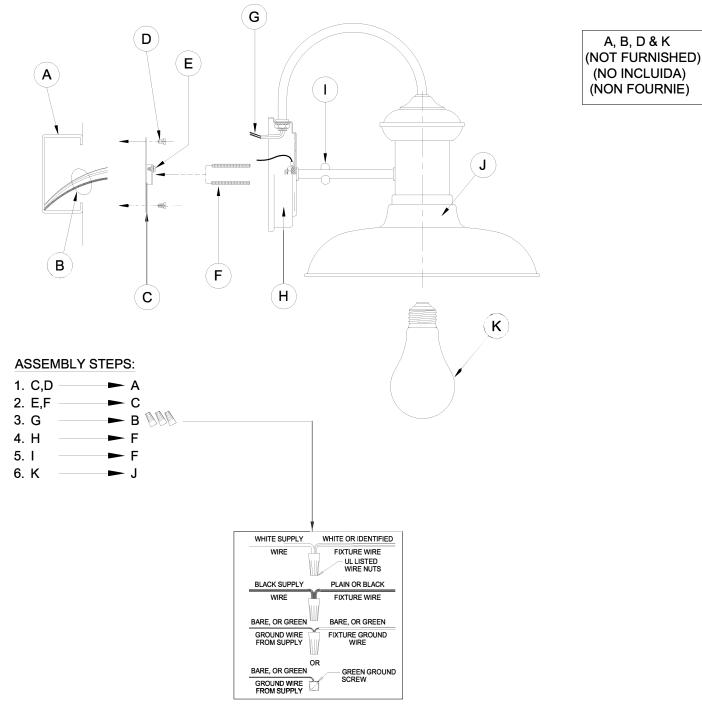

comply with the National Electric Code and Underwriters Laboratories requirements, the edge of the wall plate coming in contact with the mounting surface must be sealed with a latex waterproof caulking to prevent water from entering the outlet box.

**WARNING** - If any Special Control Devices are used with this Fixture, Follow the Instructions Carefully to assure full compliance with N.E.C. requirements. If there are any questions, contact a Qualified Electrical Contractor.

CAUTION - All glass is fragile, use care when handling Glass Shade and lamps.

**WARNING** - This product contains chemicals known to the State of California to cause cancer, birth defects and /or other reproductive harm. Thoroughly wash hands after installing, handling, cleaning, or otherwise touching this product.



urban ambiance