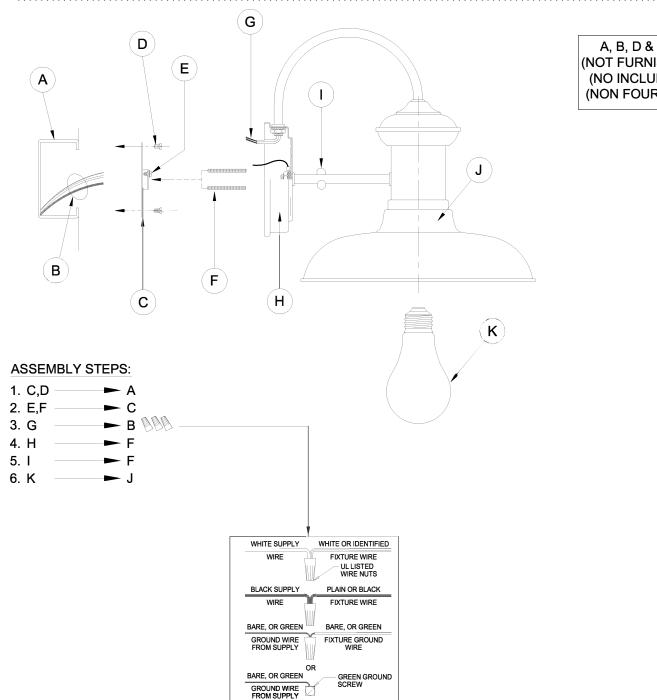

To comply with the National Electric Code and Underwriters Laboratories requirements, the edge of the wall plate coming in contact with the mounting surface must be sealed with a latex waterproof caulking to prevent water from entering the outlet box.

WARNING - If any Special Control Devices are used with this Fixture, Follow the Instructions Carefully to assure full compliance with N.E.C. requirements. If there are any questions, contact a Qualified Electrical Contractor.

**CAUTION** - All glass is fragile, use care when handling Glass Shade and lamps.

WARNING - This product contains chemicals known to the State of California to cause cancer, birth defects and /or other reproductive harm. Thoroughly wash hands after installing, handling, cleaning, or otherwise touching this product.



A, B, D & K (NOT FURNISHED) (NO INCLUIDA) (NON FOURNIE)