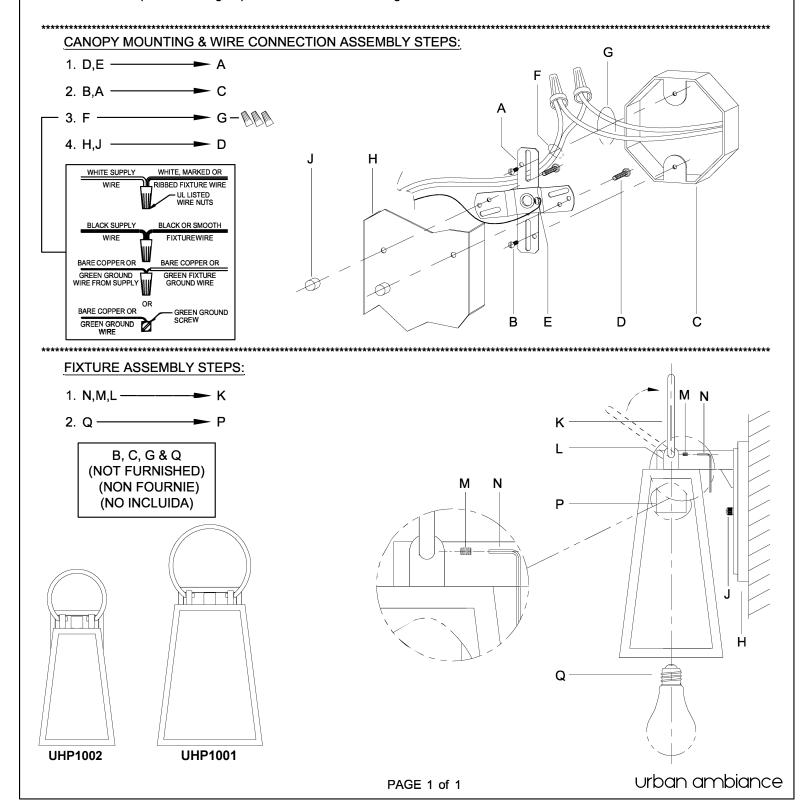

WARNING - If any Special Control Devices are used with this Fixture, Follow the Instructions Carefully to assure full compliance with N.E.C. requirements. If there are any questions, contact a Qualified Electrical Contractor.

WARNING - This product contains chemicals known to the State of California to cause cancer, birth defects and /or other reproductive harm. Thoroughly wash hands after installing, handling, cleaning, or otherwise touching this product. CAUTION - All glass is fragile, use care when handling Glass component(s) and or Lamp(s).

WARNING - To comply with the National Electrical Code and Underwriters Laboratories requirements, when installed outdoors, or in wet locations, the edge of the wall plate coming in contact with the mounting surface, must be sealed with a latex waterproof caulking to prevent water from entering the outlet box.