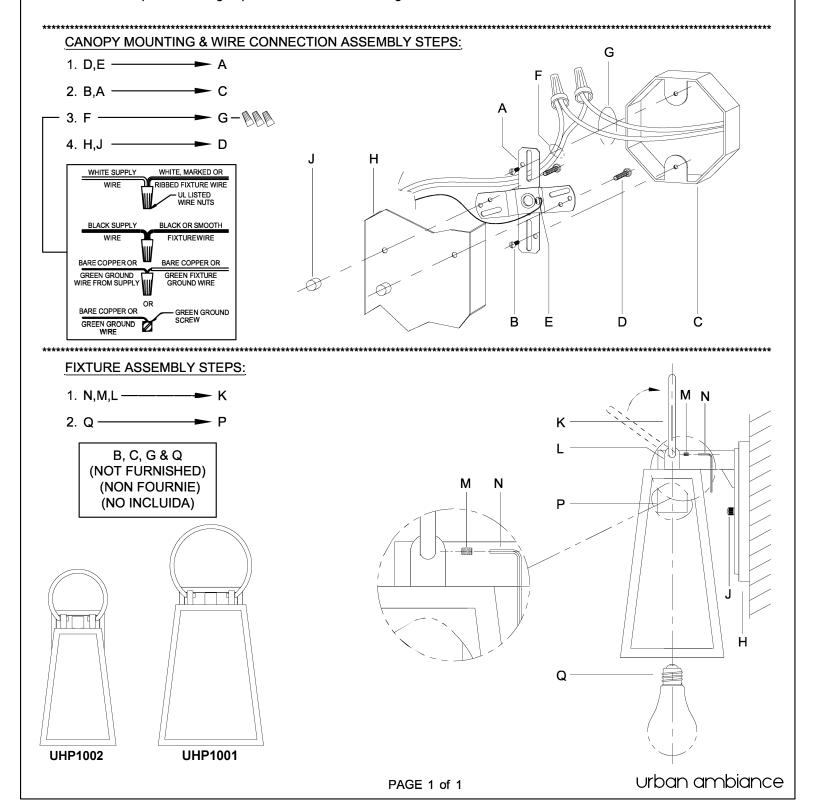

re, Follow the Instructions Carefully to assure full compliance with N.E.C. requirements. If there are any questions, contact a Qualified Electrical Contractor.

WARNING - This product contains chemicals known to the State of California to cause cancer, birth defects and /or other reproductive harm. Thoroughly wash hands after installing, handling, cleaning, or otherwise touching this product. CAUTION - All glass is fragile, use care when handling Glass component(s) and or Lamp(s).

WARNING - To comply with the National Electrical Code and Underwriters Laboratories requirements, when installed outdoors, or in wet locations, the edge of the wall plate coming in contact with the mounting surface, must be sealed with a latex waterproof caulking to prevent water from entering the outlet box.