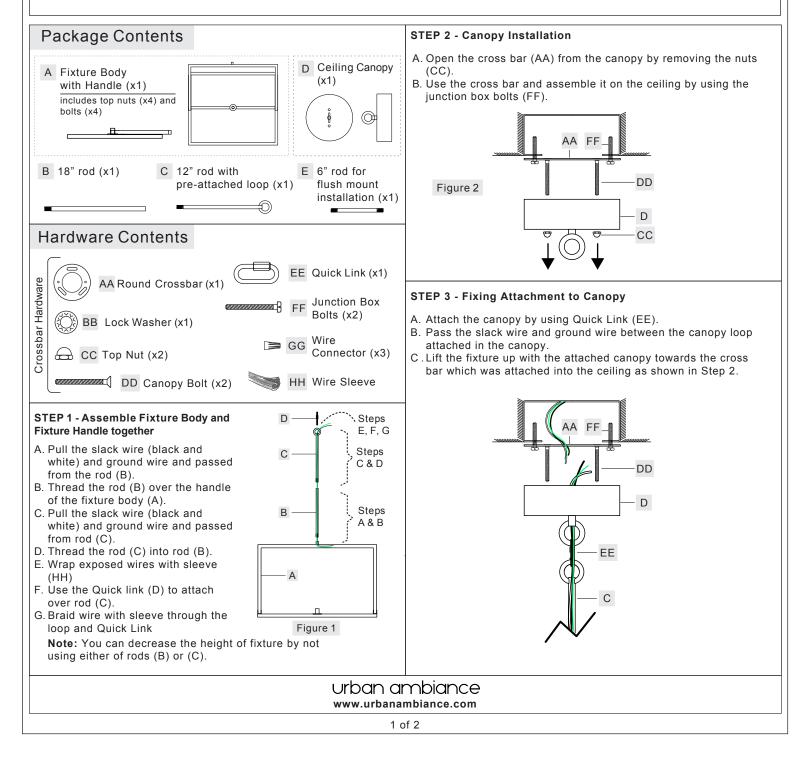

**Preparation:** Identify and inspect all parts before beginning installation. Check package content list and diagram below to be sure all parts are present. If any parts are missing or damaged, do not assemble, install or operate the fixture. Contact customer service for replacement parts.