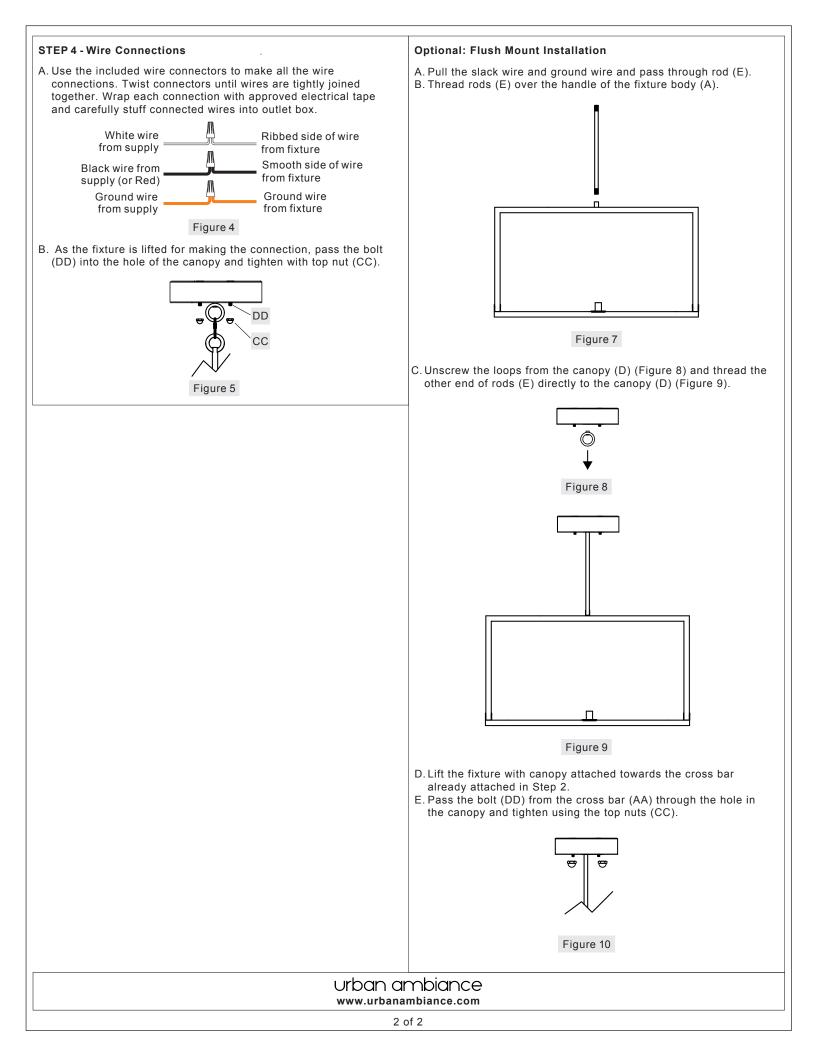

**Preparation:** Identify and inspect all parts before beginning installation. Check package content list and diagram below to be sure all parts are present. If any parts are missing or damaged, do not assemble, install or operate the fixture. Contact customer service for replacement parts.