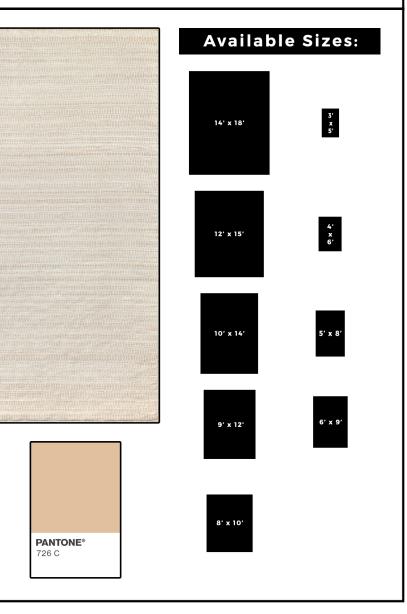

## **Urban ambiance UER0180** Flat-Weave Indoor/Outdoor Area Rug

**PANTONE®** 

Warm Gray 1 C

| Collection:ProseccoMaterial Type:SyntheticMaterial Composition:PolyesterConstruction:Flat-WeavePile Type:Medium-PilePile Height:1/3"Shape:RectanglePrimary Color:Light BeigeColor 2:IvoryPrimary Pattern:GeometricPattern 2:CheckedKnots Per Square Inch:N/ABacking:No BackingEdge Finish:SergingProduct Weight (LBS):112Durability:Medium-High TrafficIndoor/Outdoor:IndiaAge and Condition:New |                        |                     |
|--------------------------------------------------------------------------------------------------------------------------------------------------------------------------------------------------------------------------------------------------------------------------------------------------------------------------------------------------------------------------------------------------|------------------------|---------------------|
| Material Composition:PolyesterConstruction:Flat-WeavePile Type:Medium-PilePile Height:1/3"Shape:RectanglePrimary Color:Light BeigeColor 2:IvoryPrimary Pattern:GeometricPattern 2:CheckedKnots Per Square Inch:N/ABacking:No BackingEdge Finish:SergingProduct Weight (LBS):112Durability:Medium-High TrafficIndoor/Outdoor:IndiaAge and Condition:New                                           | Collection:            | Prosecco            |
| Construction:Flat-WeavePile Type:Medium-PilePile Height:1/3"Shape:RectanglePrimary Color:Light BeigeColor 2:IvoryPrimary Pattern:GeometricPattern 2:CheckedKnots Per Square Inch:N/ABacking:SergingProduct Weight (LBS):112Durability:Medium-High TrafficIndoor/Outdoor:IndiaAge and Condition:New                                                                                               | Material Type:         | Synthetic           |
| Pile Type:Medium-PilePile Height:1/3"Shape:RectanglePrimary Color:Light BeigeColor 2:IvoryPrimary Pattern:GeometricPattern 2:CheckedKnots Per Square Inch:N/ABacking:No BackingEdge Finish:SergingProduct Weight (LBS):112Durability:Medium-High TrafficIndoor/Outdoor:IndiaAge and Condition:New                                                                                                | Material Composition:  | Polyester           |
| Pile Height:1/3"Pile Height:1/3"Shape:RectanglePrimary Color:Light BeigeColor 2:IvoryPrimary Pattern:GeometricPattern 2:CheckedKnots Per Square Inch:N/ABacking:No BackingEdge Finish:SergingProduct Weight (LBS):112Durability:Medium-High TrafficIndoor/Outdoor:Indoor/OutdoorOrigin:IndiaAge and Condition:New                                                                                | Construction:          | Flat-Weave          |
| Shape:RectanglePrimary Color:Light BeigeColor 2:IvoryPrimary Pattern:GeometricPattern 2:CheckedKnots Per Square Inch:N/ABacking:No BackingEdge Finish:SergingProduct Weight (LBS):112Durability:Medium-High TrafficIndoor/Outdoor:Indoor/OutdoorOrigin:IndiaAge and Condition:New                                                                                                                | Pile Type:             | Medium-Pile         |
| Primary Color:Light BeigeColor 2:IvoryPrimary Pattern:GeometricPattern 2:CheckedKnots Per Square Inch:N/ABacking:No BackingEdge Finish:SergingProduct Weight (LBS):112Durability:Medium-High TrafficIndoor/Outdoor:IndiaAge and Condition:New                                                                                                                                                    | Pile Height:           | 1/3"                |
| Color 2:IvoryPrimary Pattern:GeometricPattern 2:CheckedKnots Per Square Inch:N/ABacking:No BackingEdge Finish:SergingProduct Weight (LBS):112Durability:Medium-High TrafficIndoor/Outdoor:IndioaOrigin:IndiaAge and Condition:New                                                                                                                                                                | Shape:                 | Rectangle           |
| Primary Pattern:GeometricPattern 2:CheckedKnots Per Square Inch:N/ABacking:No BackingEdge Finish:SergingProduct Weight (LBS):112Durability:Medium-High TrafficIndoor/Outdoor:Indoor/OutdoorOrigin:IndiaAge and Condition:New                                                                                                                                                                     | Primary Color:         | Light Beige         |
| Pattern 2:CheckedKnots Per Square Inch:N/ABacking:No BackingEdge Finish:SergingProduct Weight (LBS):112Durability:Medium-High TrafficIndoor/Outdoor:Indoor/OutdoorOrigin:IndiaAge and Condition:New                                                                                                                                                                                              | Color 2:               | Ivory               |
| Knots Per Square Inch:N/ABacking:No BackingEdge Finish:SergingProduct Weight (LBS):112Durability:Medium-High TrafficIndoor/Outdoor:Indoor/OutdoorOrigin:IndiaAge and Condition:New                                                                                                                                                                                                               | Primary Pattern:       | Geometric           |
| Backing:No BackingEdge Finish:SergingProduct Weight (LBS):112Durability:Medium-High TrafficIndoor/Outdoor:Indoor/OutdoorOrigin:IndiaAge and Condition:New                                                                                                                                                                                                                                        | Pattern 2:             | Checked             |
| Edge Finish:   Serging     Product Weight (LBS):   112     Durability:   Medium-High Traffic     Indoor/Outdoor:   Indoor/Outdoor     Origin:   India     Age and Condition:   New                                                                                                                                                                                                               | Knots Per Square Inch: | N/A                 |
| Product Weight (LBS):   112     Durability:   Medium-High Traffic     Indoor/Outdoor:   Indoor/Outdoor     Origin:   India     Age and Condition:   New                                                                                                                                                                                                                                          | Backing:               | No Backing          |
| Durability: Medium-High Traffic   Indoor/Outdoor: Indoor/Outdoor   Origin: India   Age and Condition: New                                                                                                                                                                                                                                                                                        | Edge Finish:           | Serging             |
| Indoor/Outdoor: Indoor/Outdoor   Origin: India   Age and Condition: New                                                                                                                                                                                                                                                                                                                          | Product Weight (LBS):  | 112                 |
| Origin: India   Age and Condition: New                                                                                                                                                                                                                                                                                                                                                           | Durability:            | Medium-High Traffic |
| Age and Condition: New                                                                                                                                                                                                                                                                                                                                                                           | Indoor/Outdoor:        | Indoor/Outdoor      |
|                                                                                                                                                                                                                                                                                                                                                                                                  | Origin:                | India               |
| Shipping Method: Small Parcel                                                                                                                                                                                                                                                                                                                                                                    | Age and Condition:     | New                 |
| Shipping Method.                                                                                                                                                                                                                                                                                                                                                                                 | Shipping Method:       | Small Parcel        |