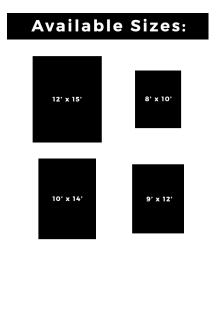

## Flat-Weave Indoor Area Rug

| Collection:            | Portofino          |
|------------------------|--------------------|
| Material Type:         | Natural            |
| Material Composition:  | Wool               |
| Construction:          | Flat-Weave         |
| Pile Type:             | Medium-Pile        |
| Pile Height:           | 2/5"               |
| Shape:                 | Rectangle          |
| Primary Color:         | Ivory              |
| Color 2:               | Light Blue         |
| Primary Pattern:       | Abstract           |
| Pattern 2:             | Linear             |
| Knots Per Square Inch: | N/A                |
| Backing:               | No Backing         |
| Edge Finish:           | Serging            |
| Product Weight (LBS):  | 85                 |
| Durability:            | Low-Medium Traffic |
| Indoor/Outdoor:        | Indoor             |
| Origin:                | India              |
| Age and Condition:     | New                |
| Shipping Method:       | Small Parcel       |