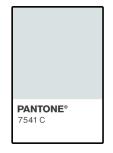

## Flat-Weave Indoor Area Rug

| Collection:            | Portofino          |
|------------------------|--------------------|
| Material Type:         | Natural            |
| Material Composition:  | Wool               |
| Construction:          | Flat-Weave         |
| Pile Type:             | Medium-Pile        |
| Pile Height:           | 2/5"               |
| Shape:                 | Rectangle          |
| Primary Color:         | Ivory              |
| Color 2:               | Light Blue         |
| Primary Pattern:       | Abstract           |
| Pattern 2:             | Linear             |
| Knots Per Square Inch: | N/A                |
| Backing:               | No Backing         |
| Edge Finish:           | Serging            |
| Product Weight (LBS):  | 85                 |
| Durability:            | Low-Medium Traffic |
| Indoor/Outdoor:        | Indoor             |
| Origin:                | India              |
| Age and Condition:     | New                |
| Shipping Method:       | Small Parcel       |