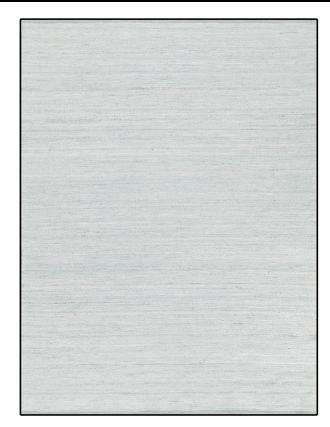

## Flat-Weave Indoor Area Rug

| Collection:            | Portofino          |
|------------------------|--------------------|
| Material Type:         | Natural            |
| Material Composition:  | Wool               |
| Construction:          | Flat-Weave         |
| Pile Type:             | Medium-Pile        |
| Pile Height:           | 2/5"               |
| Shape:                 | Rectangle          |
| Primary Color:         | Ivory              |
| Color 2:               | Light Blue         |
| Primary Pattern:       | Abstract           |
| Pattern 2:             | Linear             |
| Knots Per Square Inch: | N/A                |
| Backing:               | No Backing         |
| Edge Finish:           | Serging            |
| Product Weight (LBS):  | 85                 |
| Durability:            | Low-Medium Traffic |
| Indoor/Outdoor:        | Indoor             |
| Origin:                | India              |
| Age and Condition:     | New                |
| Shipping Method:       | Small Parcel       |