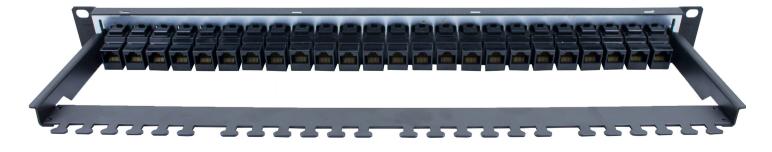

## **Copper Cabling Solutions Through Coupler Panel**

Connectix Through Coupler Panels offer Cat 5e & Cat 6 system performance, and feature 24 ports in 1u. They offer the perfect solution when a panel mounted high performance, high density plug-to-plug connection is required. Designed to match the other panels in the Connectix range the Coupler Panels have RJ45 sockets front and rear to facilitate through coupling.

## **Features & Benefits**

- High density, 24 ports in 1u
- Available Cat 5e & Cat 6 system performance
- Custom logo service available
- 2020 series version also available
- RJ45 to RJ45 connection

| Product Specifications |                                                                     |
|------------------------|---------------------------------------------------------------------|
| Width                  | 483 mm (19")                                                        |
| Depth                  | 35 mm                                                               |
| Height                 | 1u (44 mm)                                                          |
| Fixing Centres         | 467 mm                                                              |
| Material               | Mild steel sheet CR4                                                |
| Finish                 | Black powder coat BS6496                                            |
| Socket Labels          | 9 mm numbered card with acetate<br>cover                            |
| RJ45 Sockets           | Unshielded vertical jacks                                           |
| РСВ                    | Groups of 4 identical circuits on 1.6<br>mm double sided PTH boards |
| Conforms to            | ANSI/TIA-568-C                                                      |