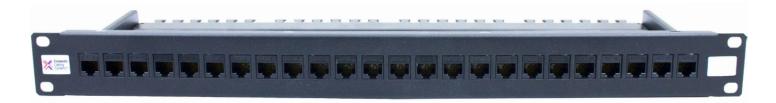

## **Copper Cabling Solutions Through Coupler Panel**

Connectix Through Coupler Panels offer Cat 5e & Cat 6 system performance, and feature 24 ports in 1u. They offer the perfect solution when a panel mounted high performance, high density plug-to-plug connection is required. Designed to match the other panels in the Connectix range the Coupler Panels have RJ45 sockets front and rear to facilitate through coupling.

## **Features & Benefits**

- High density, 24 ports in 1u
- Available Cat 5e & Cat 6 system performance
- Custom logo service available
- 2020 series version also available
- RJ45 to RJ45 connection

| Product Specifications |                                                                     |
|------------------------|---------------------------------------------------------------------|
| Width                  | 483 mm (19")                                                        |
| Depth                  | 35 mm                                                               |
| Height                 | 1u (44 mm)                                                          |
| Fixing Centres         | 467 mm                                                              |
| Material               | Mild steel sheet CR4                                                |
| Finish                 | Black powder coat BS6496                                            |
| Socket Labels          | 9 mm numbered card with acetate<br>cover                            |
| RJ45 Sockets           | Unshielded vertical jacks                                           |
| РСВ                    | Groups of 4 identical circuits on 1.6<br>mm double sided PTH boards |
| Conforms to            | ANSI/TIA-568-C                                                      |