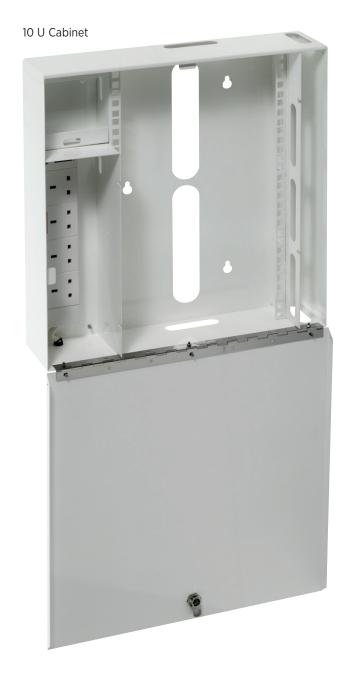

## Home Cabinets

Connectix Home Cabinets have been designed to be the heart of a state of the art home, or small office, networking system. The cabinets can house all core equipment and wiring terminations.

Available in 7, 10 and 11 U Cabinets, these key lockable units are ideal for installing Connectix 12 Way RJ45 Panels, and for distributing voice, data, ISDN, internet connection, TV, video and CCTV around a home or small office network.

The cabinet has two enclosed sections; one to house a 4-way power unit, and another for leads and incoming cables. The 10 and 11 U versions also have an additional section to house a mini switch.

| Product Specifications      |                                         |
|-----------------------------|-----------------------------------------|
| Material                    | Sheet steel                             |
| Finish                      | High gloss white                        |
| 10 U Home Cabinet           |                                         |
| Width x Depth x Height (mm) | 415 x 100 x 450                         |
| Capacity                    | 10 x 1 U + 4 way power +<br>mini switch |
| 7 U Home Cabinet            |                                         |
| Width x Depth x Height (mm) | 415 x 100 x 320                         |
| Capacity                    | 7 x 1 U + 4 way power                   |
| 11 U Home Cabinet           |                                         |
| Width x Depth x Height (mm) | 435 x 100 x 495                         |
| Capacity                    | 11 x 1 U + 4 way power + mini<br>switch |