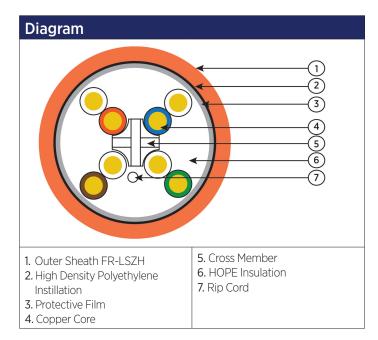

| Product Specifications |                                                                                                                                          |  |  |
|------------------------|------------------------------------------------------------------------------------------------------------------------------------------|--|--|
| Conforms to            | IEEE 802.3: 10Base-T, 100Base-T, 1000 Base-T<br>standards; ANSI/TIA 568C; ISO/IEC 11801;<br>RoHS2002/95/EC CENELEC EN 50773              |  |  |
| Fire Rating            | B2ca,s1a,d0,a1                                                                                                                           |  |  |
| Inner Conductor        | 23 AWG plain copper                                                                                                                      |  |  |
| Insulation             | High density polyethylene                                                                                                                |  |  |
| Construction           | 4 twisted pairs cabled together with spine                                                                                               |  |  |
| Colour Code            | Pair 1: White/Blue-Blue/White<br>Pair 2: White/Orange-Orange/White<br>Pair 3: White/Green-Green/White<br>Pair 4: White/Brown-Brown/White |  |  |
| Sheath                 | FR-LSZH                                                                                                                                  |  |  |
| RAL Colour             | Orange - 2004                                                                                                                            |  |  |
| Overall Diameter       | 6.1+/- 0.3 mm                                                                                                                            |  |  |
| Min. Bending Radius    | 24.5 mm                                                                                                                                  |  |  |