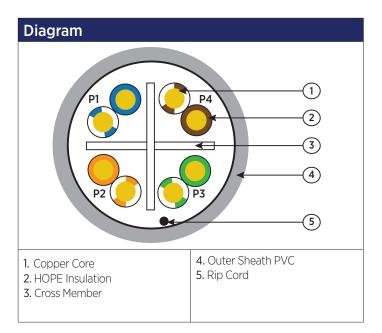

| Product Specifications |                                                                                                                                          |  |  |
|------------------------|------------------------------------------------------------------------------------------------------------------------------------------|--|--|
| Inner Conductor        | 23 AWG plain copper                                                                                                                      |  |  |
| Insulation             | High density polyethylene                                                                                                                |  |  |
| Construction           | 4 twisted pairs cabled together with spline                                                                                              |  |  |
| Colour Code            | Pair 1: White/Blue-Blue/White<br>Pair 2: White/Orange-Orange/White<br>Pair 3: White/Green-Green/White<br>Pair 4: White/Brown-Brown/White |  |  |
| Sheath                 | PVC                                                                                                                                      |  |  |
| RAL Colour             | Grey - 7044                                                                                                                              |  |  |
| Overall Diameter       | 6.1mm +/- 0.3 mm                                                                                                                         |  |  |
| Min. Bending Radius    | 25 mm                                                                                                                                    |  |  |
| Impedance              | 100 Ohm +/- 15 Ohm                                                                                                                       |  |  |
| Conforms to            | ANSI/TIA-568-C, ISO 11801<br>CENELEC EN 50173                                                                                            |  |  |
| Euroclass Rating       | Eca                                                                                                                                      |  |  |