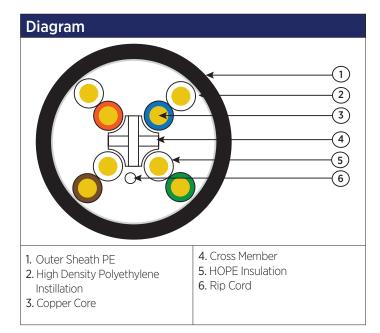

| Product Specifications    |                                                                                                                                          |  |  |
|---------------------------|------------------------------------------------------------------------------------------------------------------------------------------|--|--|
| Inner Conductor           | 23 AWG plain copper                                                                                                                      |  |  |
| Insulation                | High density polyethylene                                                                                                                |  |  |
| Construction              | 4 twisted pairs cabled together with spline                                                                                              |  |  |
| Colour Code               | Pair 1: White/Blue-Blue/White<br>Pair 2: White/Orange-Orange/White<br>Pair 3: White/Green-Green/White<br>Pair 4: White/Brown-Brown/White |  |  |
| Sheath                    | PE external (Black)                                                                                                                      |  |  |
| RAL Colour                | Black - 9004                                                                                                                             |  |  |
| Overall Diameter          | 6.2mm +/- 0.3 mm                                                                                                                         |  |  |
| Min. Bending<br>Radius    | 25 mm                                                                                                                                    |  |  |
| Impedance                 | 100 Ohm +/- 15 Ohm                                                                                                                       |  |  |
| Conforms to               | ANSI/TIA-568-C, ISO11801, CENELEC EN 50773                                                                                               |  |  |
| Length Available (metres) | 305m                                                                                                                                     |  |  |