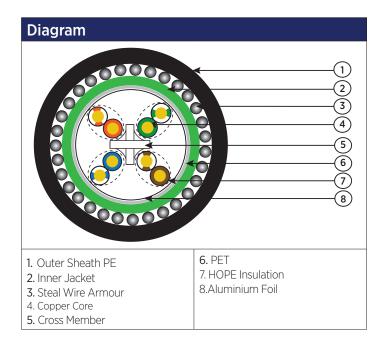

| Product Specifications |                                                                                                                   |  |
|------------------------|-------------------------------------------------------------------------------------------------------------------|--|
| Conductor              | Material : Bare Copper, AWG: 23<br>Nom.O.D. 0.57 ± 0.01 mm                                                        |  |
| Insulation             | Material: HDPE<br>Diameter: 1.04±0.08 mm C twist<br>Colour: White/Blue, White/Orange,<br>White/Green, White/Brown |  |
| PET                    | YES                                                                                                               |  |
| Drain wire             | 1/0.5 mm tinned copper                                                                                            |  |
| Shielded               | PET/Aluminium Foil                                                                                                |  |
| Rip Cord               | Yes                                                                                                               |  |
| Inner Sheath           | Extermal O.D. 7.5(± 0.15)mm<br>Surface: Clean, Smooth<br>Material: LSZH (Black)                                   |  |
| Armour                 | Steel wire 0.90mmx12                                                                                              |  |
| Outer Sheath           | Extermal O.D. 11.20±0.20mm<br>Surface: Clean, Smooth<br>Material: PE (Black)                                      |  |
| RAL Colour             | Black - 9004                                                                                                      |  |
| Weight                 | 2.5kgs per metre                                                                                                  |  |