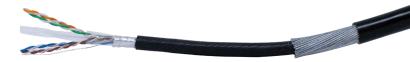

## **Copper Cabling Solutions**Category 6 FTP Solid SWA Cable

Connectix Cat 6 FTP SWA Cable is designed for high speed LANs including external application that requires an Armoured Cat 6 Cable for Ethernet connectivity. When used with Connectix Category 6 panels and modules it gives the exceptional performance required for transmission over all four twisted pairs. The Cat 6 SWA Armoured cable is ISO compliant, TIA compliant and Fire Standard Compliant(IEC 60332-1). The cable is supplied cut to length to suit your requirements. Manufactured with standard black PE outer sheaths, the cable has excellent chemical, abrasion and moisture resistance.