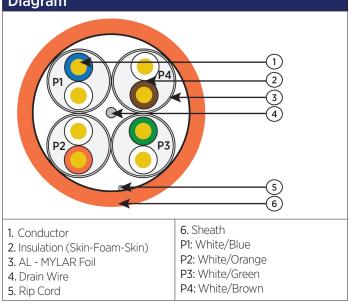

Diagram

| Product Specifications     |                                                                                                                                            |  |
|----------------------------|--------------------------------------------------------------------------------------------------------------------------------------------|--|
| Conforms to                | IEEE 802.3: 10Base-T, 100Base-T,<br>1000Base-T, 10GBase-T standards; ANSI/<br>TIA 568C; ISO/IEC 11801; RoHS2002/95/EC,<br>CENELEC EN 50773 |  |
| Fire Rating                | B2ca,s1a,d0,a1                                                                                                                             |  |
| Conductor                  | Bare copper wire (AWG 23)                                                                                                                  |  |
| Insulation                 | Skin-foam-skin Polyethylene, Ø 1.33 mm                                                                                                     |  |
| Drain Wire                 | Yes                                                                                                                                        |  |
| Shield Around Each<br>Pair | Al/Mylar                                                                                                                                   |  |
| Sheath                     | FR-LSZH                                                                                                                                    |  |
| RAL Colour                 | Orange - 2004                                                                                                                              |  |
| Min. Bending Radius        | 30 mm                                                                                                                                      |  |
| Outer Diameter             | 7.6 mm                                                                                                                                     |  |