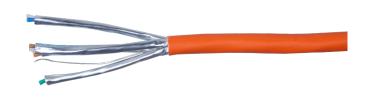

## **Copper Cabling Solutions** Category 6A U/FTP B2ca Solid Cable

Connectix Category 6A U/FTP Cable has been designed to provide the exceptional performance required to support extremely high speed applications, including 10-Gigabit Ethernet. The B2ca LSZH sheath offers excellent fire performance making this the ideal choice in public buildings and other high risk locations. The individually shielded pairs ensure maximum transmission, free from the problems of NEXT and alien crosstalk. Exceeds the requirements of BS6701:2016+A1:2017 for installation cables.

| Product Specifications     |                                                                                                                                            |  |
|----------------------------|--------------------------------------------------------------------------------------------------------------------------------------------|--|
| Conforms to                | IEEE 802.3: 10Base-T, 100Base-T,<br>1000Base-T, 10GBase-T standards; ANSI/<br>TIA 568C; ISO/IEC 11801; RoHS2002/95/EC,<br>CENELEC EN 50773 |  |
| Fire Rating                | B2ca,s1a,d0,a1                                                                                                                             |  |
| Conductor                  | Bare copper wire (AWG 23)                                                                                                                  |  |
| Insulation                 | Skin-foam-skin Polyethylene, Ø 1.33 mm                                                                                                     |  |
| Drain Wire                 | Yes                                                                                                                                        |  |
| Shield Around Each<br>Pair | Al/Mylar                                                                                                                                   |  |
| Sheath                     | FR-LSZH                                                                                                                                    |  |
| RAL Colour                 | Orange - 2004                                                                                                                              |  |
| Min. Bending Radius        | 30 mm                                                                                                                                      |  |
| Outer Diameter             | 7.6 mm                                                                                                                                     |  |