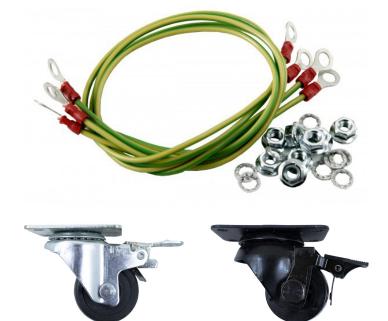

## Accessories

The range of cabinet accessories complement the variety of floor standing and wall mounted cabinets. Combined together, these products offer a complete cable patching solution.

Heavy duty castors can be fitted to raise the cabinet clear of the floor and allow the cabinet to be moved across even surfaces. Cage nuts are used to fix internal equipment into the cabinet. Earth bonding kits enable two cabinets to be joined together. Steel plinths fit beneath the cabinet to allow cable access from the base, sides and rear and are available in various widths and depths.

| Ordering Information       |             |
|----------------------------|-------------|
| Product Description        | Part Number |
| Cage Nuts and Bolts (50)   | RR-A1       |
| Earth Bonding Kit (2)      | RR-A2       |
| Cabinet Feet (4)           | RR-A3       |
| Heavy Duty Castors 1000 kg | RR-C-1      |
| Standard Castors 300 kg    | RR-C-3      |
| Plinth 600 x 600 mm        | RR-PL-6060  |
| Plinth 600 x 800 mm        | RR-PL-6080  |
| Plinth 800 x 800 mm        | RR-PL-8080  |
| Plinth 800 x 1000 mm       | RR-PL-10080 |
| Plinth 600 x 1000 mm       | RR-PL-10060 |