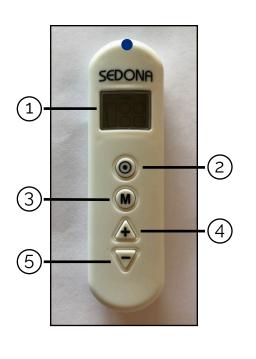

## The SEDONA Remote

- 1. Display
- 2. Power ON and OFF
- 3. Mode (select program)
- 4. + Key (increases intensity)
- 5. Key (reduces intensity)