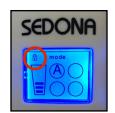

You will notice the lock button in the upper left corner

Now select desired program and intensity

| Program |          | Frequency | Intensity | Use                                          |
|---------|----------|-----------|-----------|----------------------------------------------|
| А       | Very Low | 3Hz       | 0.6 gauss | Deep Sleep                                   |
| В       | Low      | 7.8Hz     | 0.6 gauss | Restorative<br>Sleep/ Schumann<br>frequency  |
| С       | Medium   | 25Hz      | 0.6 gauss | Awakening/Active<br>Energy/<br>Concentration |
| D       | High     | 1,200Hz   | 0.6 gauss | Pain Relief                                  |