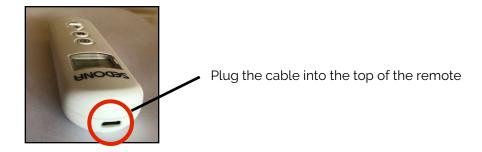

# User Manual SEDONA





## The SEDONA Remote

- 1. Display
- 2. Power ON and OFF
- 3. Mode (select program)
- 4. + Key (increases intensity)
- 5. Key (reduces intensity)

# Power Supply

Open the battery cover; place the two AAA batteries into the compartment; close the battery cover. After press the ON/OFF button (if the device doesn't turn on then batteries are empty, please swap the batteries for two new AAA batteries.)



- 1. Open the battery cover
- 2. Place the two AAA batteries into the compartment

#### Another power source is to plug the control remote into an outlet





### How to Start Device

Press the ON/OFF button to boot up the unit. The display panel back light will turn on. Then press the M (mode) button to select the desired program. Press "+" or "-" to set the intensity. (Make sure the unit is connected to the pillow otherwise the unit will automatically shut down)

Make sure inductor is connected —

#### Press the ON/OFF button

#### Press the M button until desired mode



Press the "+" button till desired intensity

To have the program run indefinitely (without stoping)

Press the ON/OFF button

Press the M button and "+" button at the same time



You will notice the lock button in the upper left corner



Now select desired program and intensity

| Program |          | Frequency | Intensity | Use                                          |