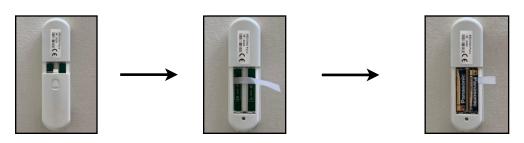

# Power Supply

Open the battery cover; place the two AAA batteries into the compartment; close the battery cover. After press the ON/OFF button (if the device doesn't turn on then batteries are empty, please swap the batteries for two new AAA batteries.)

- 1. Open the battery cover
- 2. Place the two AAA batteries into the compartment