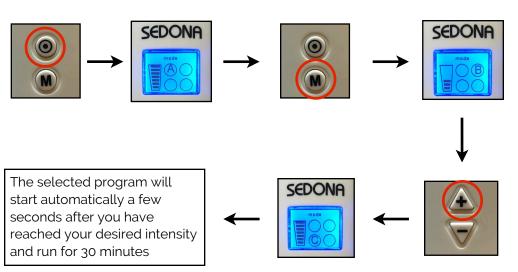

### How to Start Device

Press the ON/OFF button to boot up the unit. The display panel back light will turn on. Then press the M (mode) button to select the desired program. Press "+" or "-" to set the intensity. (Make sure the unit is connected to the pillow otherwise the unit will automatically shut down)

#### Press the M button until desired mode

Press the "+" button till desired intensity

To have the program run indefinitely (without stoping)

Press the ON/OFF button

Press the M button and "+" button at the same time

You will notice the lock button in the upper left corner

Now select desired program and intensity

| Program |          | Frequency | Intensity | Use                                          |
|---------|----------|-----------|-----------|----------------------------------------------|
| А       | Very Low | 3Hz       | 0.6 gauss | Deep Sleep                                   |
| В       | Low      | 7.8Hz     | 0.6 gauss | Restorative<br>Sleep/ Schumann<br>frequency  |
| С       | Medium   | 25Hz      | 0.6 gauss | Awakening/Active<br>Energy/<br>Concentration |
| D       | High     | 1,200Hz   | 0.6 gauss | Pain Relief                                  |