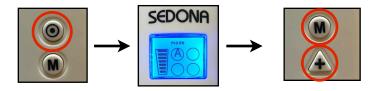

#### Press the M button until desired mode

Press the "+" button till desired intensity

To have the program run indefinitely (without stoping)

Press the ON/OFF button

Press the M button and "+" button at the same time