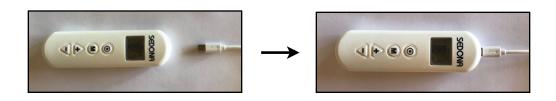

# User Manual SEDONA





## The SEDONA Remote

- 1. Display
- 2. Power ON and OFF
- 3. Mode (select program)
- 4. + Key (increases intensity)
- 5. Key (reduces intensity)

# Power Supply

Open the battery cover; place the two AAA batteries into the compartment; close the battery cover. After press the ON/OFF button (if the device doesn't turn on then batteries are empty, please swap the batteries for two new AAA batteries.)



- 1. Open the battery cover
- 2. Place the two AAA batteries into the compartment

#### Another power source is to plug the control remote into an outlet





### How to Start Device

Press the ON/OFF button to boot up the unit. The display panel back light will turn on. Then press the M (mode) button to select the desired program. Press "+" or "-" to set the intensity. (Make sure the unit is connected to the pillow otherwise the unit will automatically shut down)

Make sure inductor is connected —

#### Press the ON/OFF button

#### Press the M button until desired mode



Press the "+" button till desired intensity

To have the program run indefinitely (without stoping)

Press the ON/OFF button

Press the M button and "+" button at the same time



You will notice the lock button in the upper left corner



Now select desired program and intensity

| Program |          | Frequency | Intensity | Use