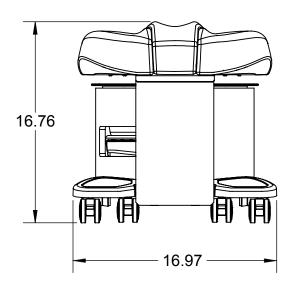

## Specifications

**Overall Dimensions (footrest down):** 17" W (43 cm) x 19" L (48 cm) x 16" H (41 cm)

Empty Weight: 24 lbs. (11 kg)

**Dimensions-Basin Only:** 12" W (30 cm) x 14" L (36 cm) x 4.5" D (11 cm)