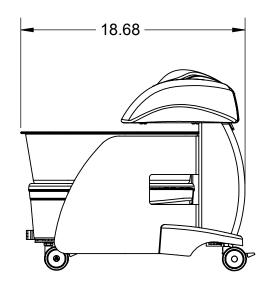

## Specifications

**Overall Dimensions (footrest down):** 17" W (43 cm) x 19" L (48 cm) x 16" H (41 cm)

Empty Weight: 24 lbs. (11 kg)

**Dimensions-Basin Only:** 12" W (30 cm) x 14" L (36 cm) x 4.5" D (11 cm)