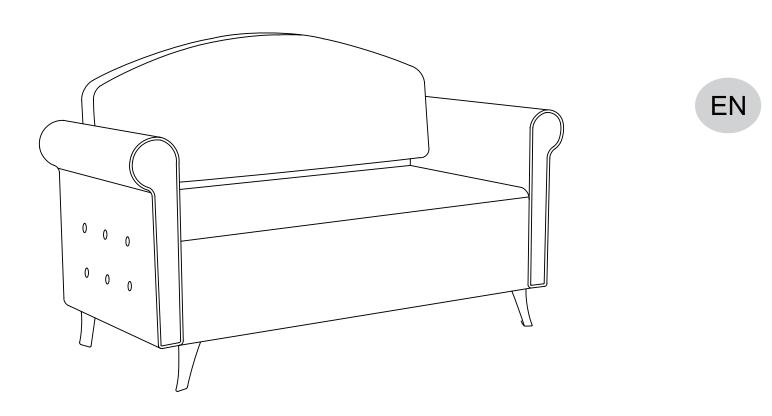

Please read the operation manual before using the product.

Please put the operation manual in the place easy for you to read and you can read it at any time.

**Product Name: Rowland** 

Product Code: 0067

# ASSEMBLY INSTRUCTIONS List of Parts

Back

Screws (M8 x 20mm)