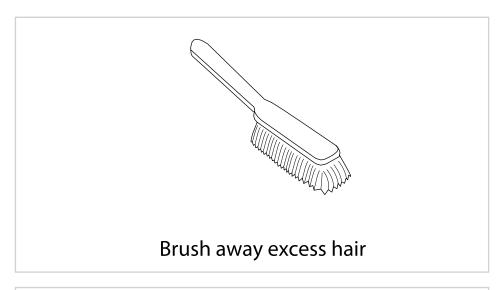

### AFTERCARE INSTRUCTIONS

Wipe clean with a cloth dampened in a mild leather cleaner or wipe dry with a clean cloth

Avoid the use of abrasives, bleaches or solvents

After an initial period of use, check all fastenings for any loosened screws etc. If found, please tightened appropriately