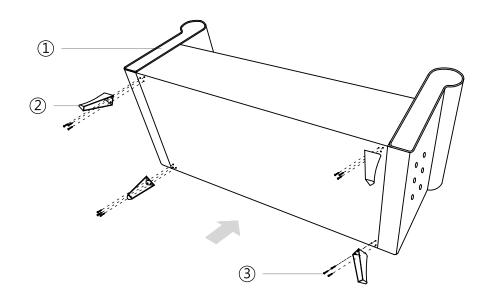

# ASSEMBLY INSTRUCTIONS List of Parts

Back

Screws (M8 x 20mm)

# ASSEMBLY INSTRUCTIONS Tools Necessary

5mm Alley Key (included)

Cross Screwdriver (excluded)