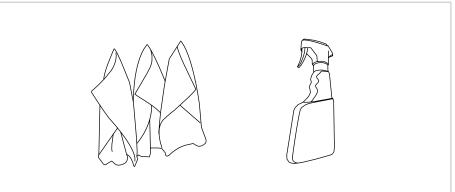

### AFTERCARE INSTRUCTIONS

Wipe clean with a cloth dampened in a mild leather cleaner or wipe dry with a clean cloth

Avoid the use of abrasives, bleaches or solvents

After an initial period of use, check all fastenings for any loosened screws etc. If found, please tightened appropriately