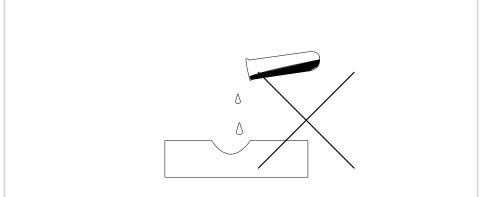

### AFTERCARE INSTRUCTIONS

Wipe clean with a cloth dampened in a mild leather cleaner or wipe dry with a clean cloth

Avoid the use of abrasives, bleaches or solvents

After an initial period of use, check all fastenings for any loosened screws etc. If found, please tightened appropriately