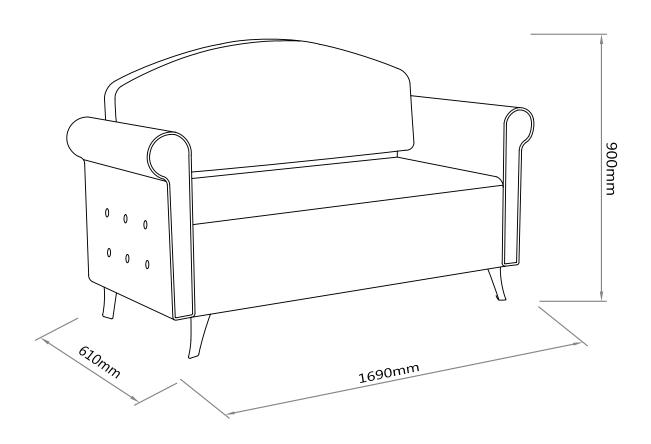

Please read the operation manual before using the product.

Please put the operation manual in the place easy for you to read and you can read it at any time.

**Product Name: Rowland** 

Product Code: 0067