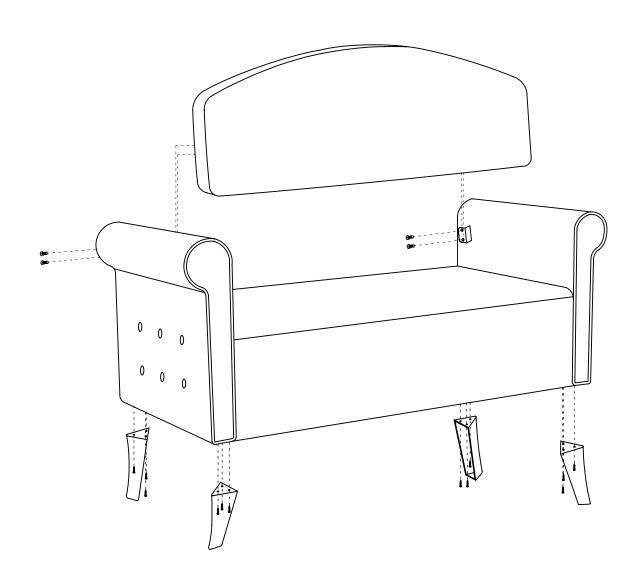

# ASSEMBLY INSTRUCTIONS List of Parts

Back

Screws (M8 x 20mm)

#### Assembly Complete