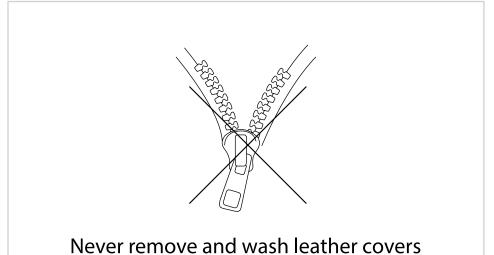

### AFTERCARE INSTRUCTIONS

Wipe clean with a cloth dampened in a mild leather cleaner or wipe dry with a clean cloth

Avoid the use of abrasives, bleaches or solvents

After an initial period of use, check all fastenings for any loosened screws etc. If found, please tightened appropriately