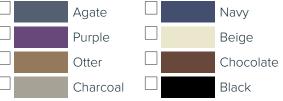

and storage. The flexibility of arm height and angle adjustments, an adjustable chest pad, removable sternum pad, adjustable headrest and seat height and angle adjustments help match your working height and fit your client perfectly. The Melody Massage Chair includes a carry case with strap, adjustable chest pad, removable sternum pad, eyeglass/jewelry pouch, and 2" fire retardant foam.

## STANDARD FEATURES:

- Load Capacity: 300 lbs.
- 17.5"W x 50"L x 44.5"H
- Table weight: 18 lbs.
- Seat height and angle adjustments
- Adjustable chest pad
- Adjustable head rest
- Arm height and angle adjustments
- Removable sternum pillow
- 2" Fire retardant foam

## **Standard Chair:**

□ **19309 -** Melody Massage Chair 17.5"W x 50"L x 44.5"H

Qty\_\_\_\_

## **Solutions Upholstery Choices:**

19309