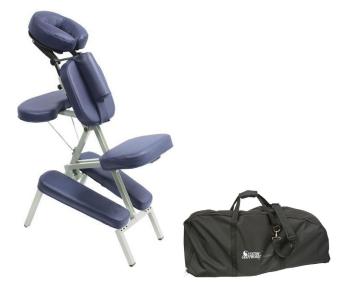

Solutions Series Melody Portable Massage Chair

The Melody Massage Chair is ergonomically designed to offer maximum comfort to both client and practitioner. Sets up in seconds and folds for easy transport and storage. The flexibility of arm height and angle adjustments, an adjustable chest pad, removable sternum pad, adjustable headrest and seat height and angle adjustments help match your working height and fit your client perfectly. The Melody Massage Chair includes a carry case with strap, adjustable chest pad, removable sternum pad, eyeglass/jewelry pouch, and 2" fire retardant foam.

## STANDARD FEATURES:

- Load Capacity: 300 lbs.
- 17.5"W x 50"L x 44.5"H
- Table weight: 18 lbs.
- Seat height and angle adjustments
- Adjustable chest pad
- Adjustable head rest
- Arm height and angle adjustments
- Removable sternum pillow
- 2" Fire retardant foam

## **Standard Chair:**

□ **19309 -** Melody Massage Chair 17.5"W x 50"L x 44.5"H

Qty\_\_\_\_