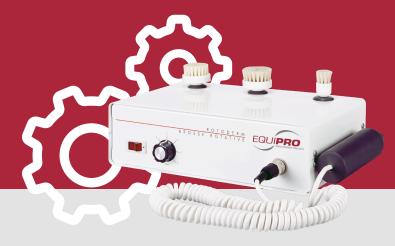

## **ROTODERM 11500**

## Specifications and capacity

| Model #           | 11500          |
|-------------------|----------------|
| Country of origin | Canada         |
| Manufacturer      | Equipro        |
| Colors            | White          |
| Size              | 11 X 7 X 3,5 H |
| Warranty          | 2 year         |

- Compact model
- ✓ Variable speed
- ✓ Handle with retractable & coiled wire for better mobility
- ✓ 3 Brushes included
- ✓ C.S.A approved