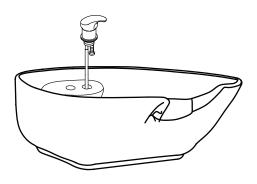

/2\$)+
Blue Cold Water Pipe (\$\phi = 1/2\$)



Sink + Drain Pipe φ = 3.2cm \* 100cm



Washer & Gasket (φ8x50mm)



Neck Rest



Frame



Sprayer Head  $\phi = 1/2$ 



Floor Anchor

### ASSEMBLY INSTRUCTIONS



Please leave minimum 20cm of space measuring from finished wall to the back of the sink to allow sink's tilting position.









## ASSEMBLY INSTRUCTIONS Tools Necessary





14mm Spanner (included)



6mm Alley Key (included)



## ASSEMBLY INSTRUCTIONS



## ASSEMBLY INSTRUCTIONS Sink Assembly Instruction









## ASSEMBLY INSTRUCTIONS





## ASSEMBLY INSTRUCTIONS Sink Assembly Instruction





Undo the access panel by twisting clockwise then using the 4\* 14mm washers & gaskets provided fasten the sink to the base.



## ASSEMBLY INSTRUCTIONS Faucet Assembly Instruction







STEP 1 STEP 2

## ASSEMBLY INSTRUCTIONS Sprayerhead Assembly Instruction







Unscrew the fastener from the sprayerhead holder.



STEP 1 STEP 2







### ASSEMBLY INSTRUCTIONS



Connect to sprayer hose to the tap shown in the diagram.



### PLUMBING INSTRUCTIONS



Plumbing setup:

\*removable back panel to route both water supply lines and make all connections.





## PLUMBING INSTRUCTIONS Wall Plumbing

Wall plumbing setup: Circle opening on removable back for drain pipe exit



## PLUMBING INSTRUCTIONS Floor Plumbing



#### Floor plumbing setup:

All connection pipes are enclose within the base unit.

Water supply lines are routed into the unit via circle opening on the back of the base.





Secure the backwash on the floor by the provided floor anchors.



## ASSEMBLY CO