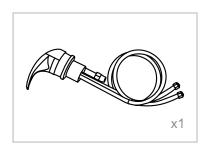

Neck Rest

Frame

Sprayer Head  $\phi = 1/2$ 

Floor Anchor

## ASSEMBLY INSTRUCTIONS Sprayerhead Assembly Instruction

Unscrew the fastener from the sprayerhead holder.

STEP 1 STEP 2

### ASSEMBLY INSTRUCTIONS

Connect to sprayer hose to the tap shown in the diagram.