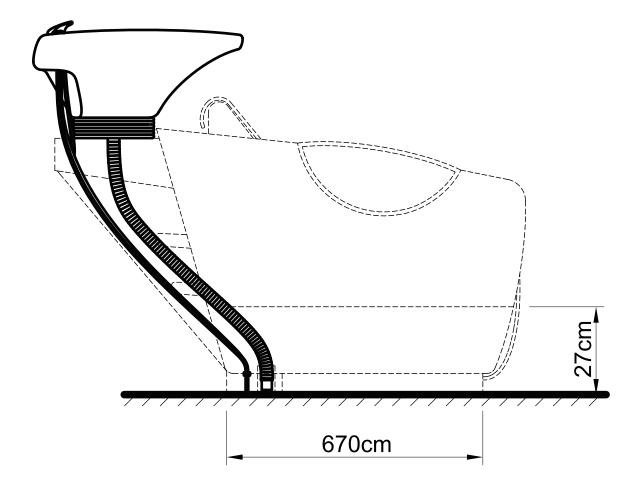

### ASSEMBLY INSTRUCTIONS

Please leave minimum 20cm of space measuring from finished wall to the back of the sink to allow sink's tilting position.