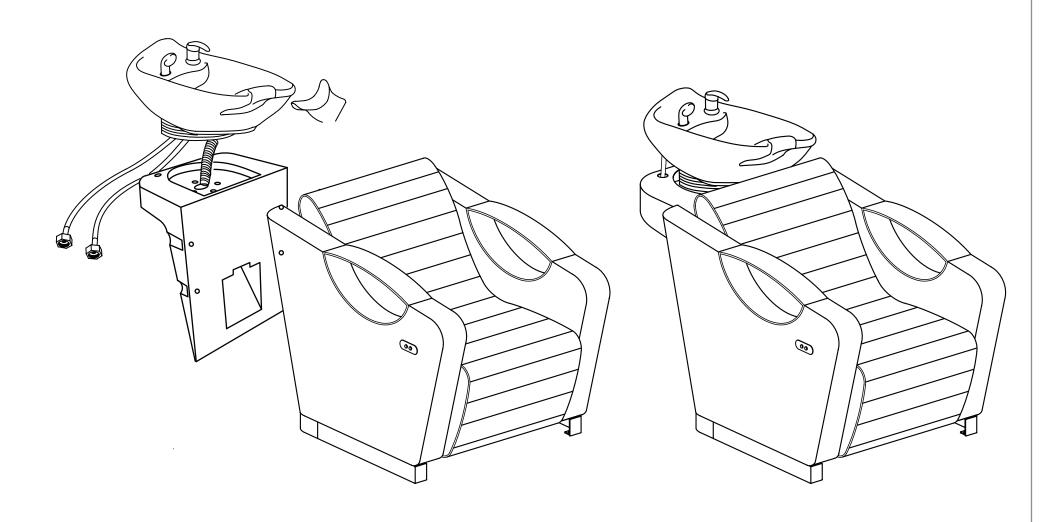

## ASSEMBLY INSTRUCTIONS Sink Assembly Instruction

## ASSEMBLY INSTRUCTIONS Sink Assembly Instruction

Undo the access panel by twisting clockwise then using the 4\* 14mm washers & gaskets provided fasten the sink to the base.