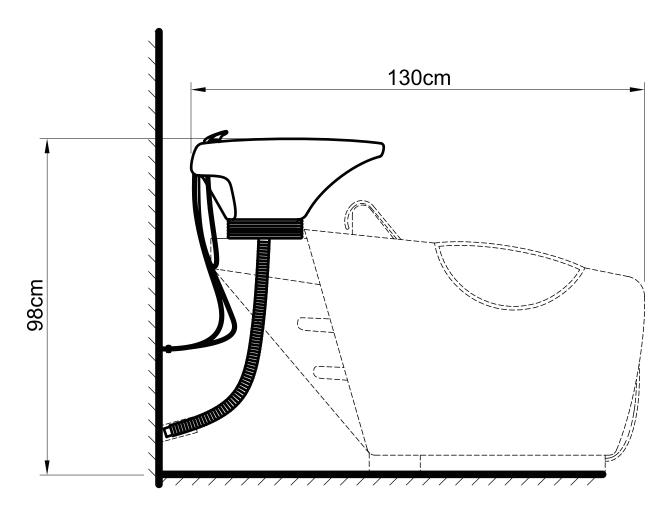

### ASSEMBLY INSTRUCTIONS

Please leave minimum 20cm of space measuring from finished wall to the back of the sink to allow sink's tilting position.