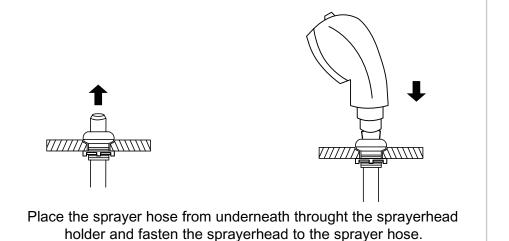

## ASSEMBLY INSTRUCTIONS Sprayerhead Assembly Instruction

Unscrew the fastener from the sprayerhead holder.

STEP 1 STEP 2

### ASSEMBLY INSTRUCTIONS

Connect to sprayer hose to the tap shown in the diagram.