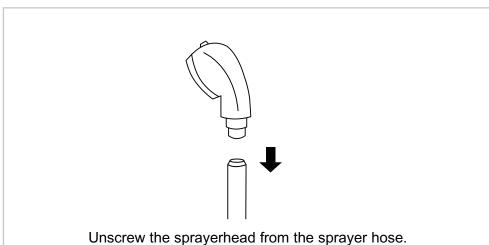

## ASSEMBLY INSTRUCTIONS Sprayerhead Assembly Instruction

Unscrew the fastener from the sprayerhead holder.

STEP 1 STEP 2