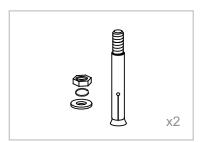

## ASSEMBLY INSTRUCTIONS List of Parts

Base

Washer & Gasket

Faucet +
Red Hot Water Pipe (\$\phi = 1/2\$)+
Blue Cold Water Pipe (\$\phi = 1/2\$)

Sink + Drain Pipe φ = 3.2cm \* 100cm

Washer & Gasket (φ8x50mm)

## ASSEMBLY INSTRUCTIONS Tools Necessary

14mm Spanner (included)

6mm Alley Key (included)