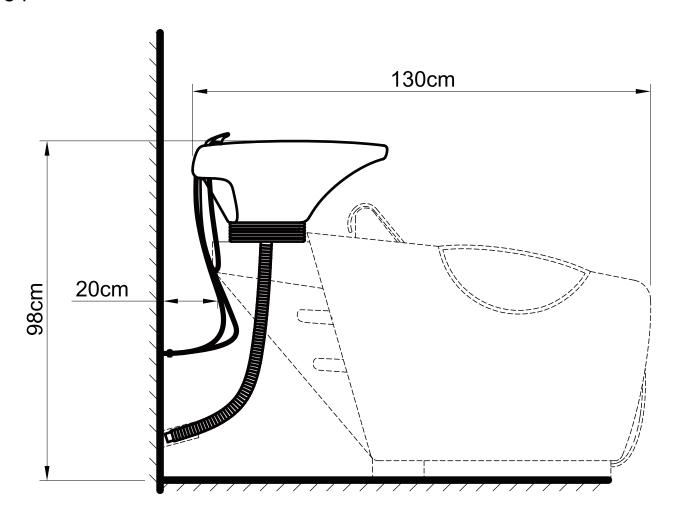

### ASSEMBLY INSTRUCTIONS

Please leave minimum 20cm of space measuring from finished wall to the back of the sink to allow sink's tilting position.