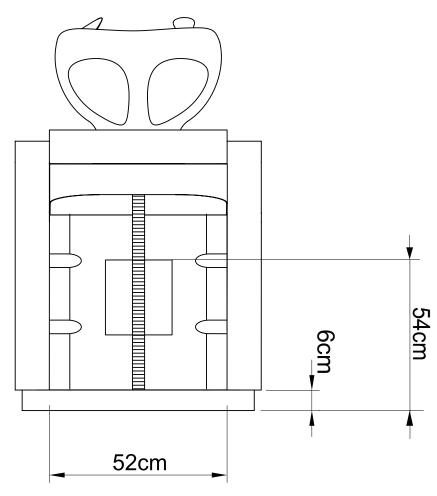

### ASSEMBLY INSTRUCTIONS

Please leave minimum 20cm of space measuring from finished wall to the back of the sink to allow sink's tilting position.