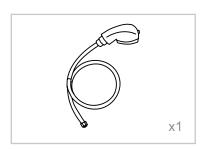

Neck Rest

Frame

Sprayer Head  $\phi = 1/2$ 

Floor Anchor

## ASSEMBLY INSTRUCTIONS Sprayerhead Assembly Instruction

Unscrew the fastener from the sprayerhead holder.

STEP 1 STEP 2

### ASSEMBLY INSTRUCTIONS

Connect to sprayer hose to the tap shown in the diagram.