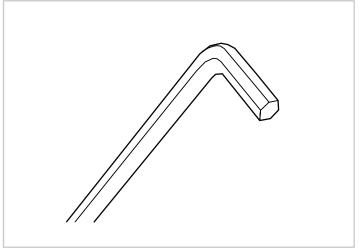

## ASSEMBLY INSTRUCTIONS Tools Necessary

14mm Spanner (included)

6mm Alley Key (included)