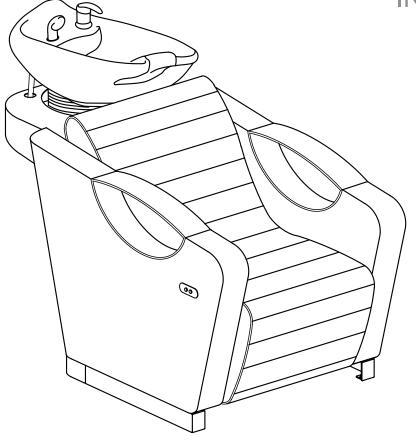

# Victoria

7062

**INSTRUCTION MANUAL** 

## ASSEMBLY INSTRUCTIONS List of Parts

Base

Washer & Gasket

Faucet +
Red Hot Water Pipe (\$\phi = 1/2\$)+
Blue Cold Water Pipe (\$\phi = 1/2\$)

Sink + Drain Pipe φ = 3.2cm \* 100cm

Washer & Gasket (φ8x50mm)

Neck Rest

Frame

Sprayer Head  $\phi = 1/2$ 

Floor Anchor