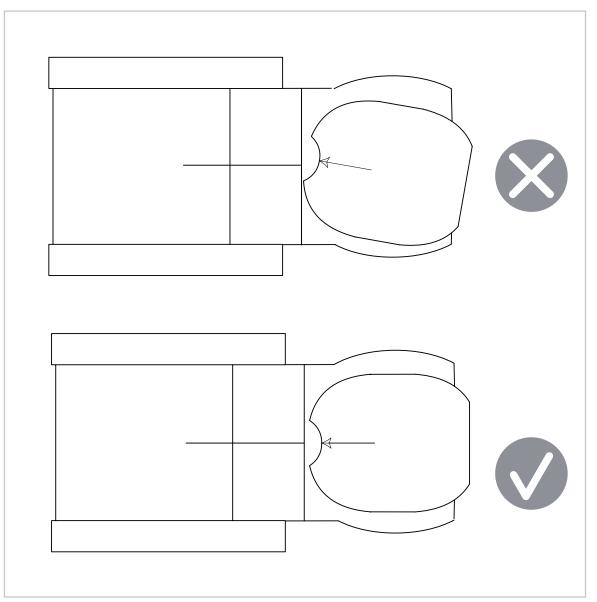

### ASSEMBLY INSTRUCTIONS

Please leave minimum 20cm of space measuring from finished wall to the back of the sink to allow sink's tilting position.

## ASSEMBLY INSTRUCTIONS Sink Assembly Instruction

Undo the access panel by twisting clockwise then using the 4\* 14mm washers & gaskets provided fasten the sink to the base.