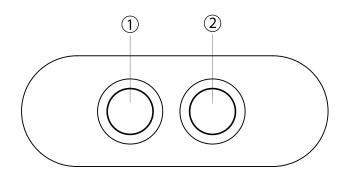

## ASSEMBLY INSTRUCTIONS Control Panel

- $\widehat{\mathbb{ 1}}$  Press the button to raise the legrest of the Back Wash.
- 2 Press the button to lower the legrest of the Back Wash.