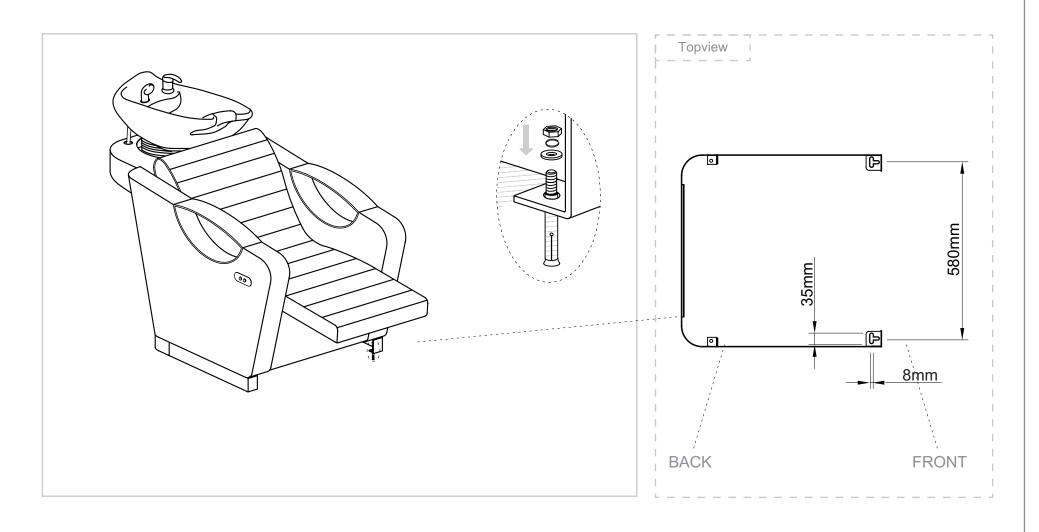

## ASSEMBLY INSTRUCTIONS Sink Assembly Instruction

Undo the access panel by twisting clockwise then using the 4\* 14mm washers & gaskets provided fasten the sink to the base.