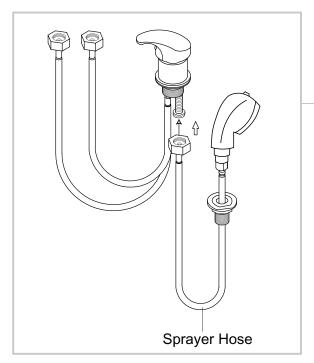

### ASSEMBLY INSTRUCTIONS

Connect to sprayer hose to the tap shown in the diagram.