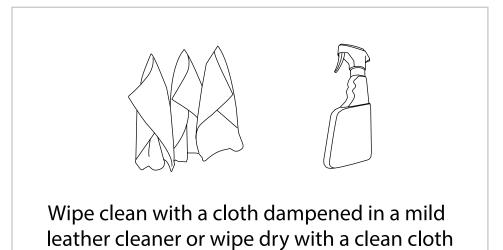

### AFTERCARE INSTRUCTIONS

Avoid the use of abrasives, bleaches or solvents

After an initial period of use, check all fastenings for any loosened screws etc. If found, please tightened appropriately