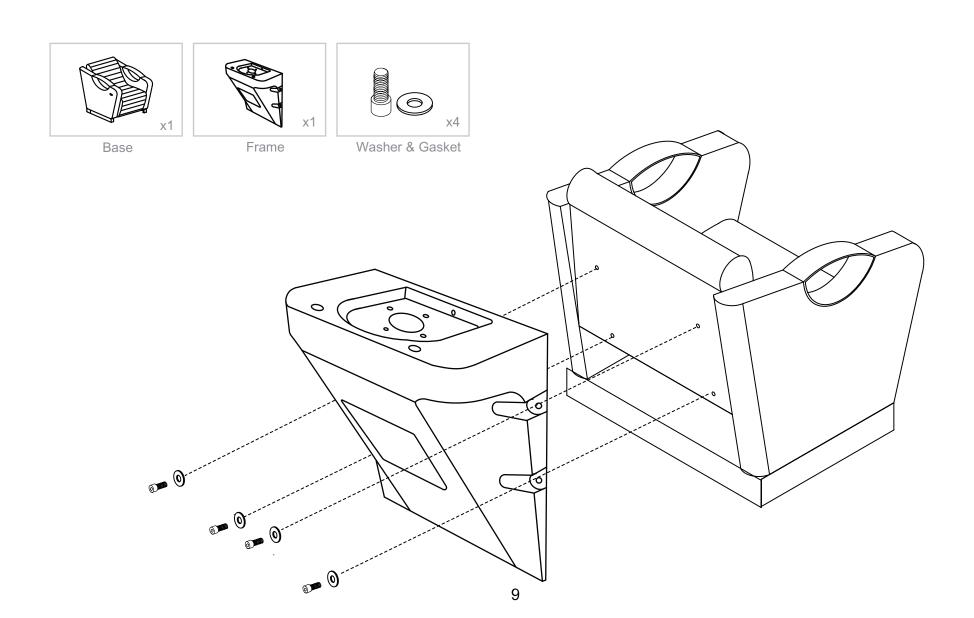

## ASSEMBLY INSTRUCTIONS List of Parts

Base

Washer & Gasket

Faucet +
Red Hot Water Pipe (\$\phi = 1/2\$)+
Blue Cold Water Pipe (\$\phi = 1/2\$)

Sink + Drain Pipe φ = 3.2cm \* 100cm

Washer & Gasket (φ8x50mm)

Neck Rest

Frame

Sprayer Head  $\phi = 1/2$ 

Floor Anchor

## ASSEMBLY INSTRUCTIONS Sink Assembly Instruction

Undo the access panel by twisting clockwise then using the 4\* 14mm washers & gaskets provided fasten the sink to the base.