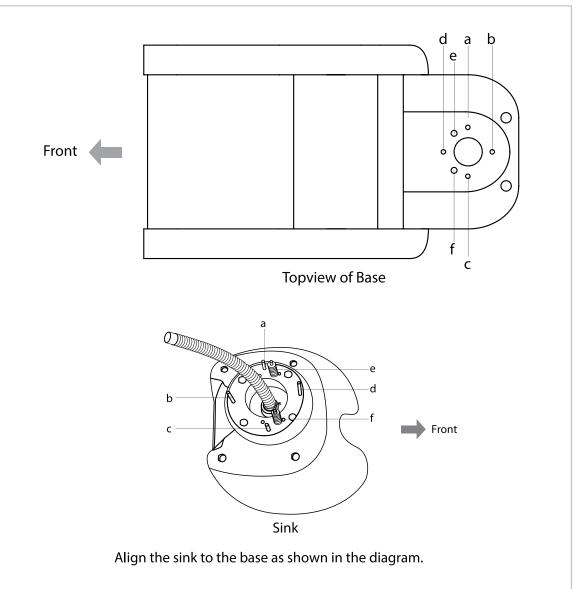

## ASSEMBLY INSTRUCTIONS Sink Assembly Instruction

## ASSEMBLY INSTRUCTIONS Sink Assembly Instruction

Undo the access panel by twisting clockwise then using the 4\* 14mm washers & gaskets provided fasten the sink to the base.