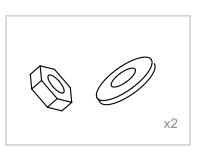

## ASSEMBLY INSTRUCTIONS List of Parts

Base

Washer & Gasket

Faucet +
Red Hot Water Pipe (\$\phi = 1/2\$)+
Blue Cold Water Pipe (\$\phi = 1/2\$)

Sink + Drain Pipe φ = 3.2cm \* 100cm

Washer & Gasket (φ8x50mm)

## ASSEMBLY INSTRUCTIONS Sink Assembly Instruction

Undo the access panel by twisting clockwise then using the 4\* 14mm washers & gaskets provided fasten the sink to the base.