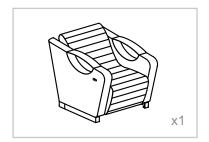

## ASSEMBLY INSTRUCTIONS List of Parts

Base

Washer & Gasket

Faucet +
Red Hot Water Pipe (\$\phi = 1/2\$)+
Blue Cold Water Pipe (\$\phi = 1/2\$)

Sink + Drain Pipe φ = 3.2cm \* 100cm

Washer & Gasket (φ8x50mm)

Neck Rest

Frame

Sprayer Head  $\phi = 1/2$ 

Floor Anchor