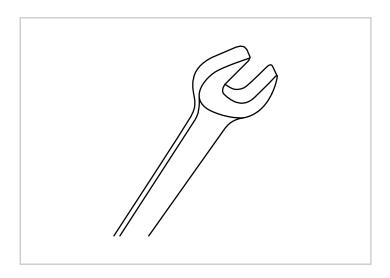

## ASSEMBLY INSTRUCTIONS Tools Necessary

14mm Spanner (included)

6mm Alley Key (included)