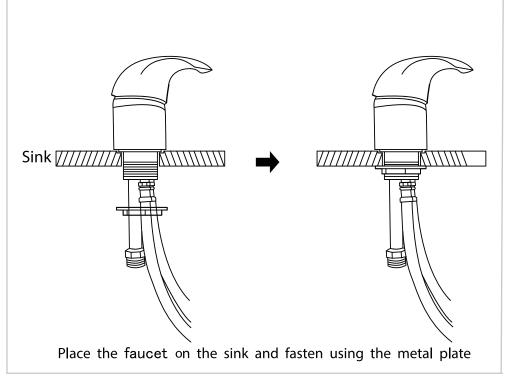

)+
Blue Cold Water Pipe (\$\phi = 1/2\$)



Sink + Drain Pipe φ = 3.2cm \* 100cm



Washer & Gasket (φ8x50mm)



Neck Rest



Frame



Sprayer Head  $\phi = 1/2$ 



Floor Anchor

### ASSEMBLY INSTRUCTIONS



Please leave minimum 20cm of space measuring from finished wall to the back of the sink to allow sink's tilting position.









## ASSEMBLY INSTRUCTIONS Tools Necessary





14mm Spanner (included)



6mm Alley Key (included)



## ASSEMBLY INSTRUCTIONS



## ASSEMBLY INSTRUCTIONS Sink Assembly Instruction









## ASSEMBLY INSTRUCTIONS





## ASSEMBLY INSTRUCTIONS Sink Assembly Instruction





Undo the access panel by twisting clockwise then using the 4\* 14mm washers & gaskets provided fasten the sink to the base.



## ASSEMBLY INSTRUCTIONS Faucet Assembly Instruction







STEP 1 STEP 2

## ASSEMBLY INSTRUCTIONS Sprayerhead Assembly Instruction







Unscrew the fastener from the sprayerhead holder.



STEP 1 STEP 2







### ASSEMBLY INSTRUCTIONS



Connect to sprayer hose to the tap shown in the diagram.



### PLUMBING INSTRUCTIONS



Plumbing setup:

\*removable back panel to route both water supply lines and make all connections.





## PLUMBING INSTRUCTIONS Wall Plumbing

Wall plumbing setup: Circle opening on removable back for drain pipe exit



## PLUMBING INSTRUCTIONS Floor Plumbing



#### Floor plumbing setup:

All connection pipes are enclose within the base unit.

Water supply lines are routed into the unit via circle opening on the back of the base.





Secure the backwash on the floor by the provided floor anchors.



## ASSEMBLY COMPLE