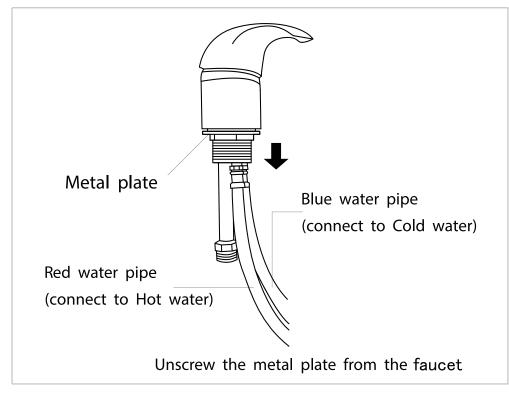

\$)+
Blue Cold Water Pipe (\$\phi = 1/2\$)



Sink + Drain Pipe φ = 3.2cm \* 100cm



Washer & Gasket (φ8x50mm)



Neck Rest



Frame



Sprayer Head  $\phi = 1/2$ 



Floor Anchor

### ASSEMBLY INSTRUCTIONS



Please leave minimum 20cm of space measuring from finished wall to the back of the sink to allow sink's tilting position.









## ASSEMBLY INSTRUCTIONS Tools Necessary





14mm Spanner (included)



6mm Alley Key (included)



## ASSEMBLY INSTRUCTIONS



## ASSEMBLY INSTRUCTIONS Sink Assembly Instruction









## ASSEMBLY INSTRUCTIONS





## ASSEMBLY INSTRUCTIONS Sink Assembly Instruction





Undo the access panel by twisting clockwise then using the 4\* 14mm washers & gaskets provided fasten the sink to the base.



## ASSEMBLY INSTRUCTIONS Faucet Assembly Instruction







STEP 1 STEP 2

## ASSEMBLY INSTRUCTIONS Sprayerhead Assembly Instruction







Unscrew the fastener from the sprayerhead holder.



STEP 1 STEP 2







### ASSEMBLY INSTRUCTIONS



Connect to sprayer hose to the tap shown in the diagram.



### PLUMBING INSTRUCTIONS



Plumbing setup:

\*removable back panel to route both water supply lines and make all connections.





## PLUMBING INSTRUCTIONS Wall Plumbing

Wall plumbing setup: Circle opening on removable back for drain pipe exit



## PLUMBING INSTRUCTIONS Floor Plumbing



#### Floor plumbing setup:

All connection pipes are enclose within the base unit.

Water supply lines are routed into the unit via circle opening on the back of the base.





Secure the backwash on the floor by the provided floor anchors.



## ASSEMBLY COMP