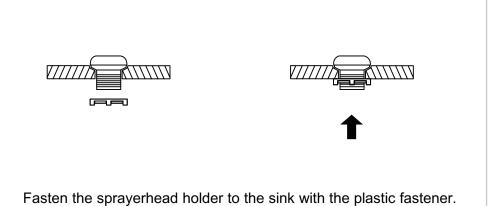

## ASSEMBLY INSTRUCTIONS Sprayerhead Assembly Instruction

Unscrew the fastener from the sprayerhead holder.

STEP 1 STEP 2