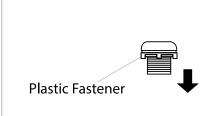

## ASSEMBLY INSTRUCTIONS Sprayerhead Assembly Instruction

Unscrew the fastener from the sprayerhead holder.

STEP 1 STEP 2