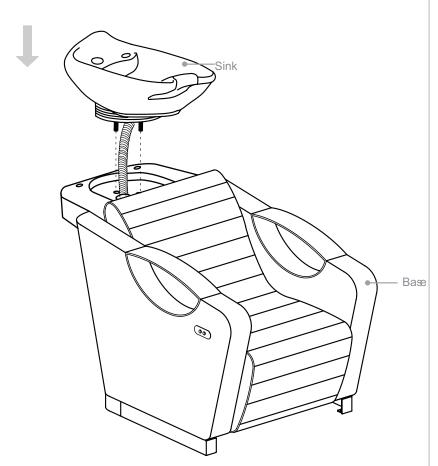

ales@dirgroup.de | Unit 5 Block E, Riverview Business Park, Nangor Road, Dublin 12 Republic of Ireland Tel: +353 (01) 429 7969 Email: sales.ireland@dirgroup.ie |



## ASSEMBLY INSTRUCTIONS List of Parts



Base



Washer & Gasket



Faucet +
Red Hot Water Pipe (\$\phi = 1/2\$)+
Blue Cold Water Pipe (\$\phi = 1/2\$)



Sink + Drain Pipe φ = 3.2cm \* 100cm



Washer & Gasket (φ8x50mm)



Neck Rest



Frame



Sprayer Head  $\phi = 1/2$ 



Floor Anchor

### ASSEMBLY INSTRUCTIONS



Please leave minimum 20cm of space measuring from finished wall to the back of the sink to allow sink's tilting position.









## ASSEMBLY INSTRUCTIONS Tools Necessary





14mm Spanner (included)



6mm Alley Key (included)



## ASSEMBLY INSTRUCTIONS



## ASSEMBLY INSTRUCTIONS Sink Assembly Instruction









## ASSEMBLY INSTRUCTIONS





## ASSEMBLY INSTRUCTIONS Sink Assembly Instruction





Undo the access panel by twisting clockwise then using the 4\* 14mm washers & gaskets provided fasten the sink to the base.



## ASSEMBLY INSTRUCTIONS Faucet Assembly Instruction







STEP 1 STEP 2

## ASSEMBLY INSTRUCTIONS Sprayerhead Assembly Instruction







Unscrew the fastener from the sprayerhead holder.



STEP 1 STEP 2







### ASSEMBLY INSTRUCTIONS



Connect to sprayer hose to the tap shown in the diagram.



### PLUMBING INSTRUCTIONS



Plumbing setup:

\*removable back panel to route both water supply lines and make all connections.





## PLUMBING INSTRUCTIONS Wall Plumbing

Wall plumbing setup: Circle opening on removable back for drain pipe exit



## PLUMBING INSTRUCTIONS Flo