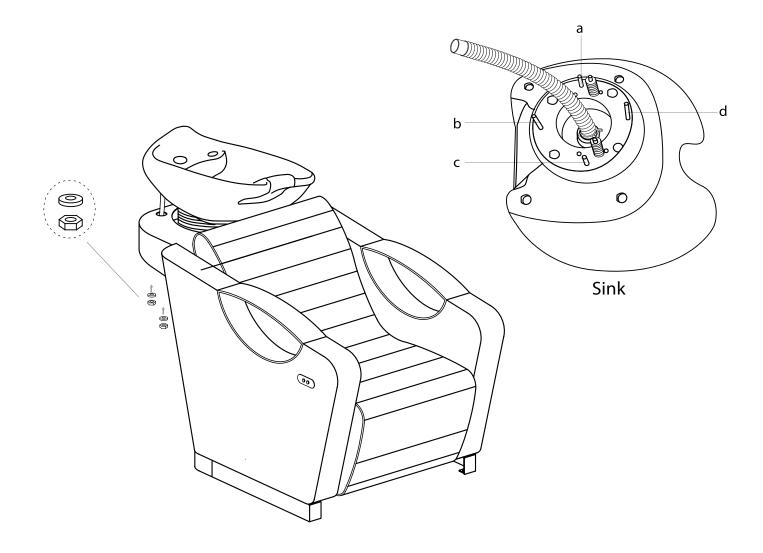

## ASSEMBLY INSTRUCTIONS Sink Assembly Instruction

Undo the access panel by twisting clockwise then using the 4\* 14mm washers & gaskets provided fasten the sink to the base.