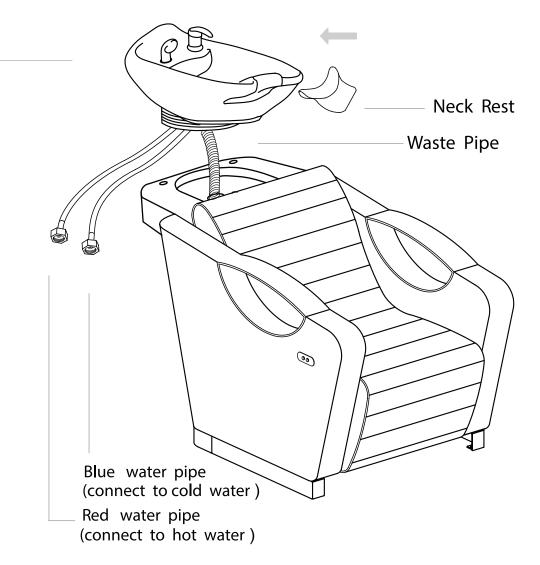

## PLUMBING INSTRUCTIONS Wall Plumbing

Wall plumbing setup: Circle opening on removable back for drain pipe exit

#### Floor plumbing setup:

All connection pipes are enclose within the base unit.

Water supply lines are routed into the unit via circle opening on the back of the base.

Secure the backwash on the floor by the provided floor anchors.