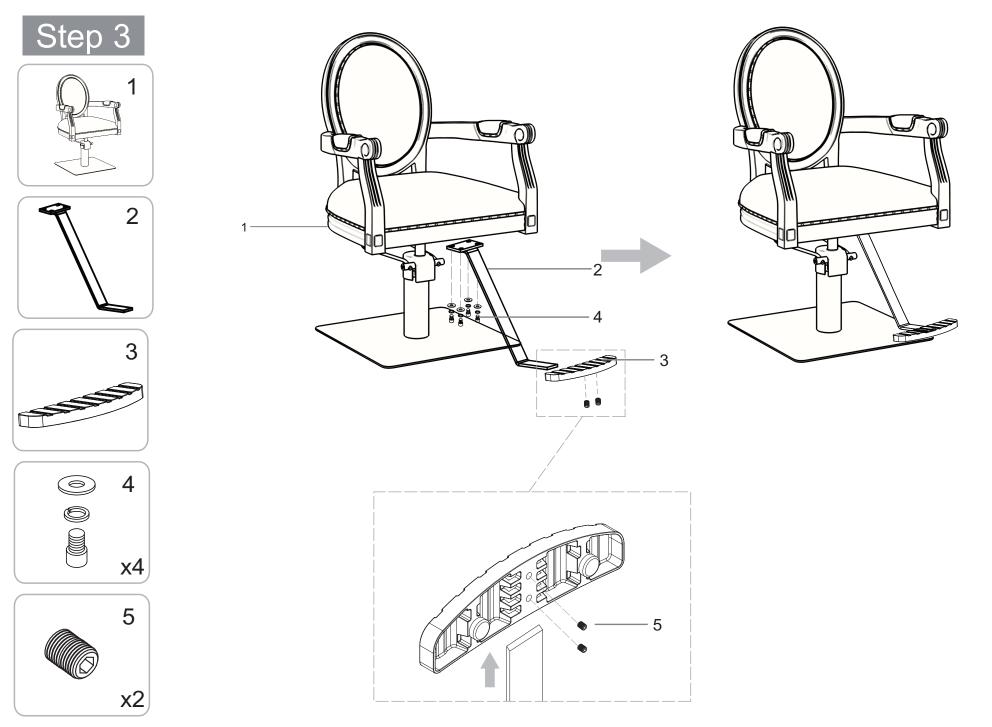

# Step 1

x4

XAfter an initial period of use, check all fastenings for any loosened screws etc. If found, please tightened appropriately.

Clean surface with damp cloth or use simple soap & water solution.