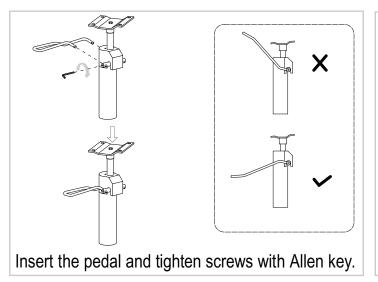

# Step 1

x4

XAfter an initial period of use, check all fastenings for any loosened screws etc. If found, please tightened appropriately.

Clean surface with damp cloth or use simple soap & water solution.