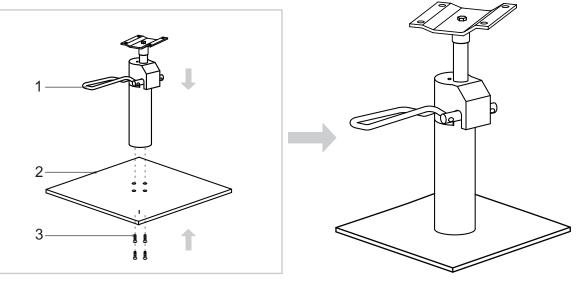

# Step 1

x4

XAfter an initial period of use, check all fastenings for any loosened screws etc. If found, please tightened appropriately.

Clean surface with damp cloth or use simple soap & water solution.