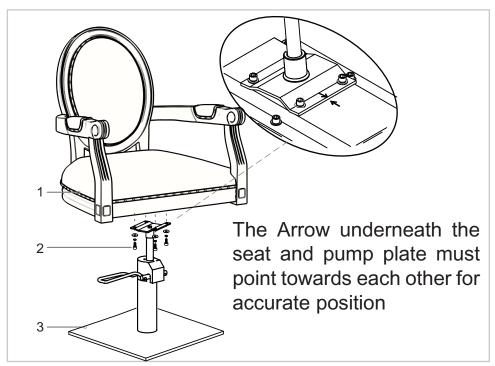

# Step 1

x4

XAfter an initial period of use, check all fastenings for any loosened screws etc. If found, please tightened appropriately.

Clean surface with damp cloth or use simple soap & water solution.