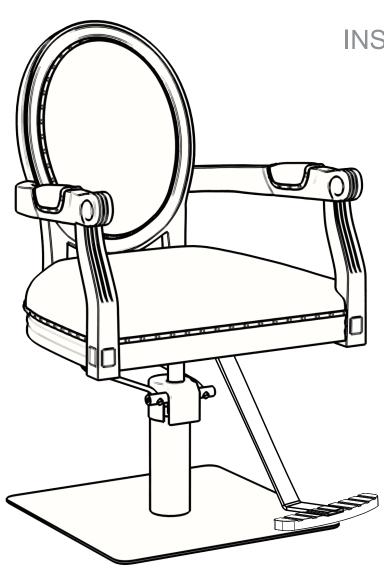

## VENTURE

1158

**INSTRUCTION MANUAL** 









# Step 1

x4











XAfter an initial period of use, check all fastenings for any loosened screws etc. If found, please tightened appropriately.





Clean surface with damp cloth or use simple soap & water solution.



Avoid using corrosive cleaning agents such as bleaches.



### Warranty

The warranty period is one year. DIR warrants to you, the original buyer, that goods shall be free of defects in material and/or workmanship attributable to manufacture for one year from date of s receipt of product. Damage resulting from improper handling after merchandise is received, or from exposure to weather or extreme atmospheric conditions is not covered by the warranty. For any other information please contact our support team:

#### **DIR BIRMINGHAM**

66 Rea Street South Birmingham