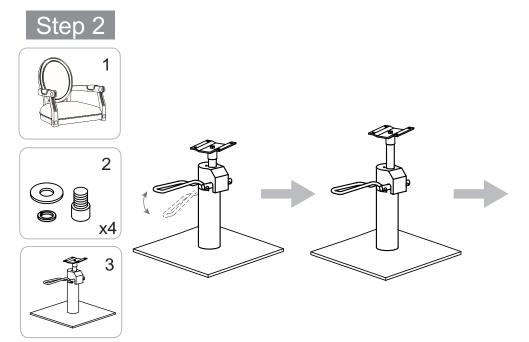

# Step 1

x4

XAfter an initial period of use, check all fastenings for any loosened screws etc. If found, please tightened appropriately.

Clean surface with damp cloth or use simple soap & water solution.