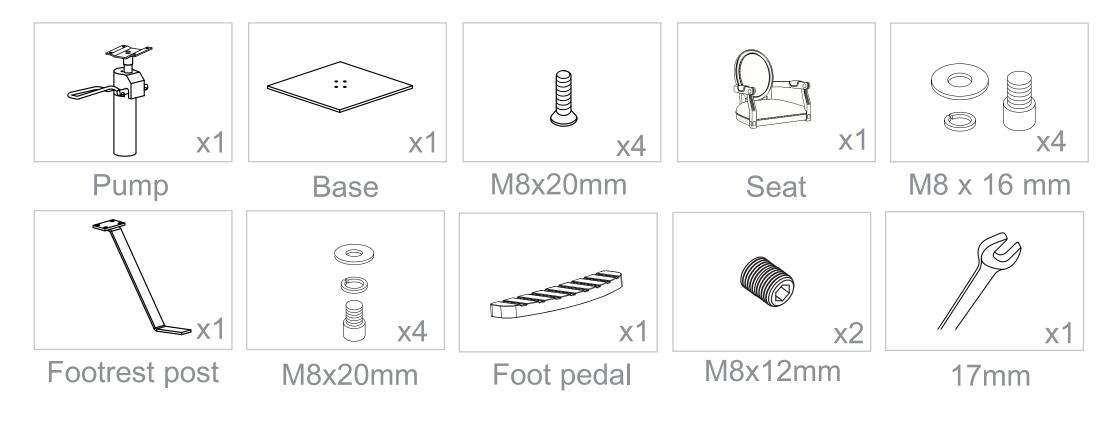

# Step 1

x4

XAfter an initial period of use, check all fastenings for any loosened screws etc. If found, please tightened appropriately.

Clean surface with damp cloth or use simple soap & water solution.