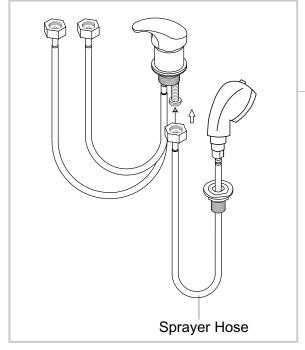

# ASSEMBLY INSTRUCTIONS

Connect to sprayer hose to the tap shown in the diagram.