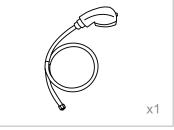

#### ASSEMBLY INSTRUCTIONS List of Parts

Base

Sink + Drain Pipe φ = 3.2cm \* 100cm

Neck Rest

Sprayer Head  $\phi = 1/2$ 

Washer & Gasket

Faucet + Red Hot Water Pipe (= 1/2)+ Blue Cold Water Pipe (= 1/2)

Floor Anchor