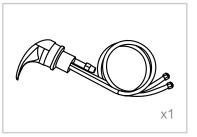

#### ASSEMBLY INSTRUCTIONS List of Parts

Base

Sink + Drain Pipe φ = 3.2cm \* 100cm

Neck Rest

Sprayer Head  $\phi = 1/2$ 

Washer & Gasket

Faucet + Red Hot Water Pipe (= 1/2)+ Blue Cold Water Pipe (= 1/2)

Floor Anchor

#### ASSEMBLY INSTRUCTIONS Sprayerhead Assembly Instruction

# ASSEMBLY INSTRUCTIONS

Connect to sprayer hose to the tap shown in the diagram.