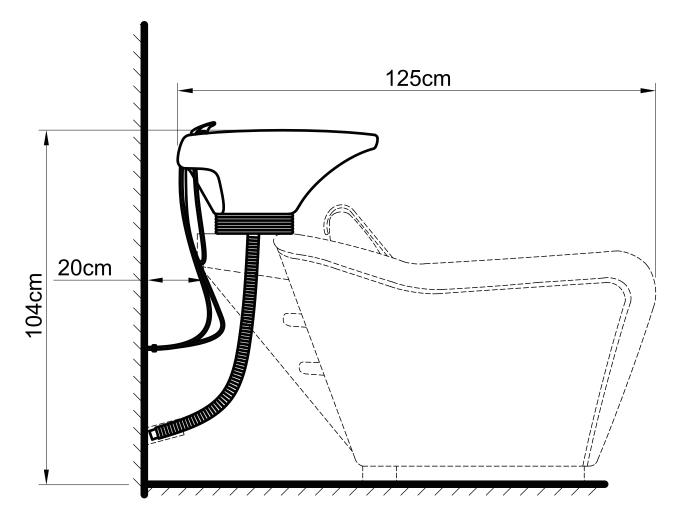

Frame

Washer & Gasket

Please leave minimum 20cm of space measuring from finished wall to the back of the sink to allow sink's tilting position.