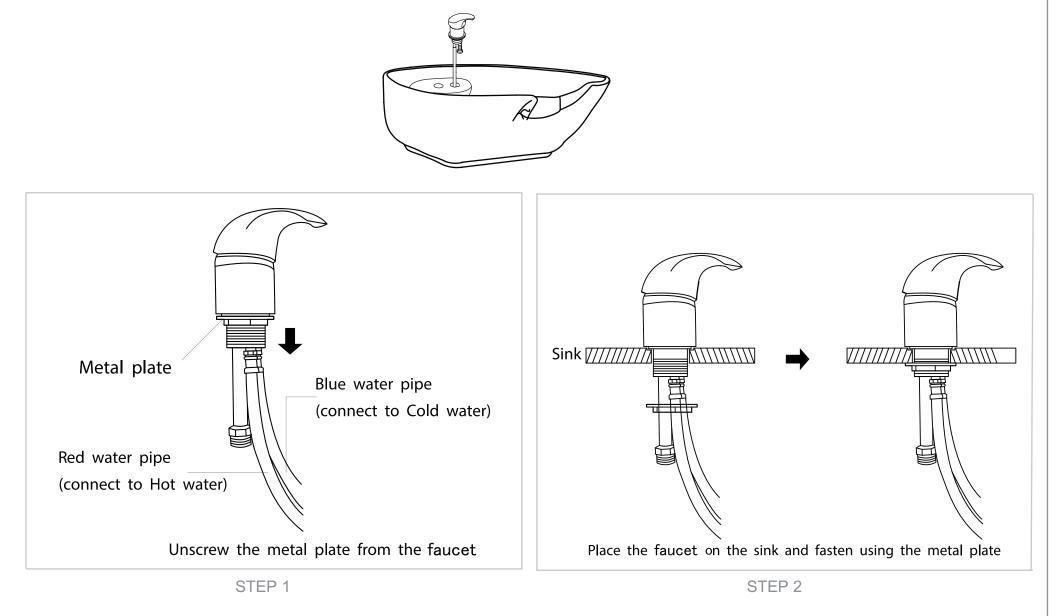

cm \* 100cm



Neck Rest



Sprayer Head  $\phi = 1/2$ 



Washer & Gasket



Faucet + Red Hot Water Pipe (= 1/2)+ Blue Cold Water Pipe (= 1/2)



Floor Anchor



Frame



Washer & Gasket



Please leave minimum 20cm of space measuring from finished wall to the back of the sink to allow sink's tilting position.





# ASSEMBLY INSTRUCTIONS



# ASSEMBLY INSTRUCTIONS Tools Necessary





14mm Spanner (included)

6mm Alley Key (included)



# ASSEMBLY INSTRUCTIONS



## ASSEMBLY INSTRUCTIONS Sink Assembly Instruction







# ASSEMBLY INSTRUCTIONS





## ASSEMBLY INSTRUCTIONS Sink Assembly Instruction



d



Undo the access panel by twisting clockwise then using the 4\* 14 mm washers & gaskets provided fasten the sink to the base.

12



# ASSEMBLY INSTRUCTION Faucet Assembly Instruction



#### ASSEMBLY INSTRUCTIONS Sprayerhead Assembly Instruction







# ASSEMBLY INSTRUCTIONS



Connect to sprayer hose to the tap shown in the diagram.



# PLUMBING INSTRUCTIONS



Plumbing setup: \*removable back panel to route both water supply lines and make all connections.





# PLUMBING INSTRUCTIONS Wall Plumbing

Wall plumbing setup: Circle opening on removable back for drain pipe exit



## PLUMBING INSTRUCTIONS Floor Plumbing



Floor plumbing setup:

All connection pipes are enclose within the base unit.

Water supply lines are routed into the unit via circle opening on the back of the base.





# FLOOR ANCHOR INSTRUCTIONS

Secure the backwash on the floor by the provided floor anchors.



#### ASSEMBLY INSTRUCTIONS Control Panel



# **Control Panel**







# ASSEMBLY COMPL