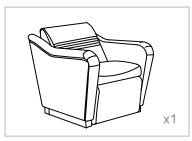

#### ASSEMBLY INSTRUCTIONS List of Parts

Base

Sink + Drain Pipe φ = 3.2cm \* 100cm

Neck Rest

Sprayer Head  $\phi = 1/2$ 

Washer & Gasket

Faucet + Red Hot Water Pipe (= 1/2)+ Blue Cold Water Pipe (= 1/2)

Floor Anchor