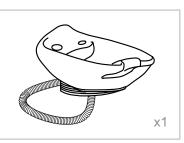

#### ASSEMBLY INSTRUCTIONS List of Parts

Base

Sink + Drain Pipe φ = 3.2cm \* 100cm

Neck Rest

Sprayer Head  $\phi = 1/2$ 

Washer & Gasket

Faucet + Red Hot Water Pipe (= 1/2)+ Blue Cold Water Pipe (= 1/2)

Floor Anchor