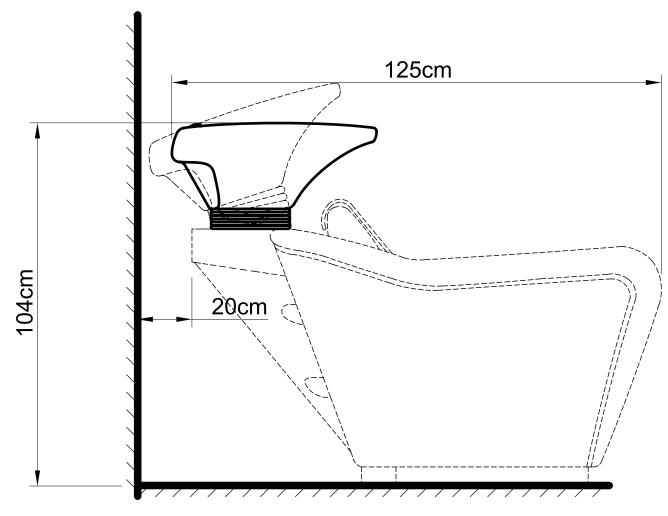

Frame

Washer & Gasket

Please leave minimum 20cm of space measuring from finished wall to the back of the sink to allow sink's tilting position.