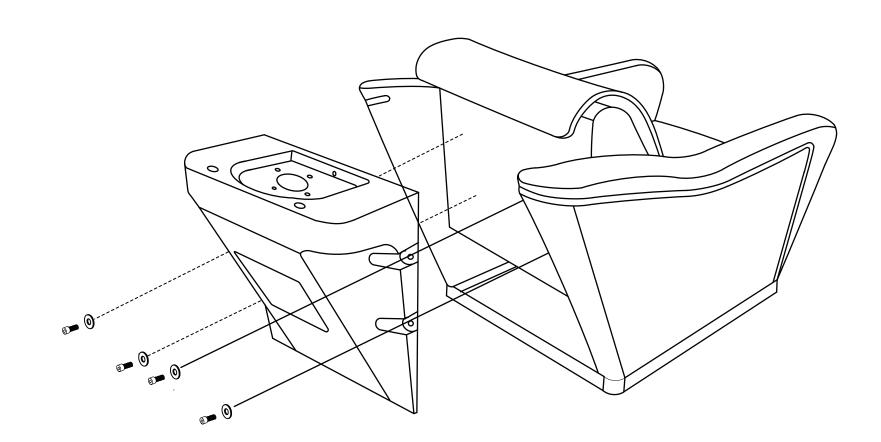

## ASSEMBLY INSTRUCTIONS Sink Assembly Instruction

d

Undo the access panel by twisting clockwise then using the 4\* 14 mm washers & gaskets provided fasten the sink to the base.

12