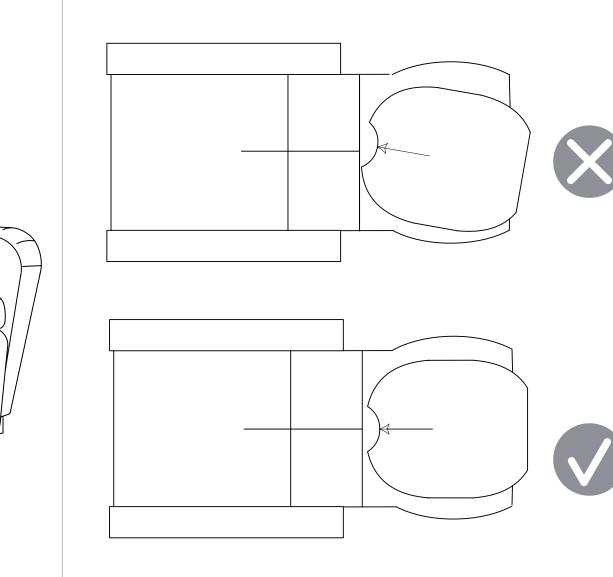

Frame

Washer & Gasket

Please leave minimum 20cm of space measuring from finished wall to the back of the sink to allow sink's tilting position.