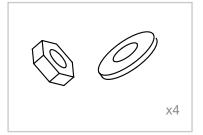

#### ASSEMBLY INSTRUCTIONS List of Parts

Base

Sink + Drain Pipe φ = 3.2cm \* 100cm

Neck Rest

Sprayer Head  $\phi = 1/2$ 

Washer & Gasket

Faucet + Red Hot Water Pipe (= 1/2)+ Blue Cold Water Pipe (= 1/2)

Floor Anchor

Frame

Washer & Gasket

Please leave minimum 20cm of space measuring from finished wall to the back of the sink to allow sink's tilting position.