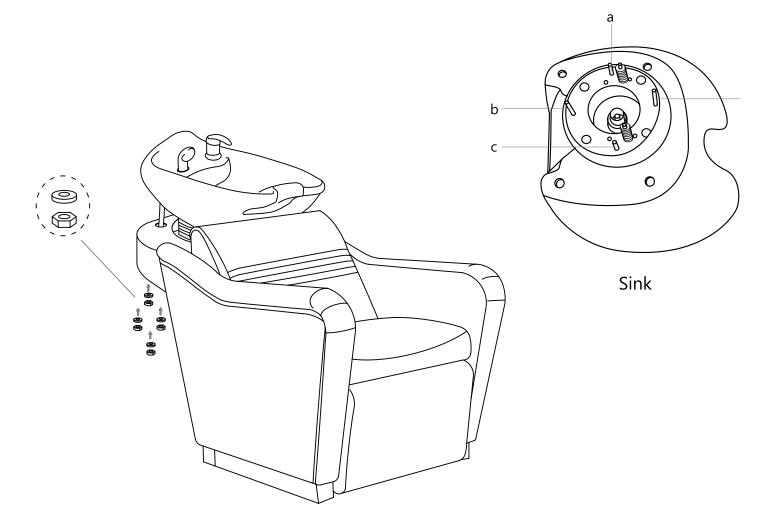

#### ASSEMBLY INSTRUCTIONS List of Parts

Base

Sink + Drain Pipe φ = 3.2cm \* 100cm

Neck Rest

Sprayer Head  $\phi = 1/2$ 

Washer & Gasket

Faucet + Red Hot Water Pipe (= 1/2)+ Blue Cold Water Pipe (= 1/2)

Floor Anchor

## ASSEMBLY INSTRUCTIONS Sink Assembly Instruction

d

Undo the access panel by twisting clockwise then using the 4\* 14 mm washers & gaskets provided fasten the sink to the base.

12