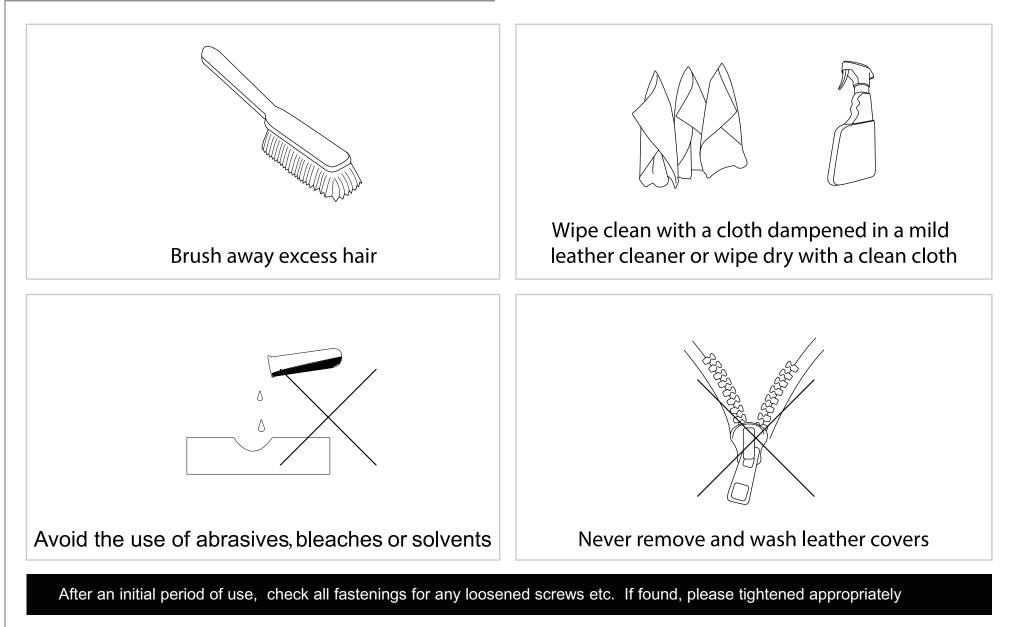

rhead Assembly Instruction







# ASSEMBLY INSTRUCTIONS



Connect to sprayer hose to the tap shown in the diagram.



# PLUMBING INSTRUCTIONS



Plumbing setup: \*removable back panel to route both water supply lines and make all connections.





# PLUMBING INSTRUCTIONS Wall Plumbing

Wall plumbing setup: Circle opening on removable back for drain pipe exit



## PLUMBING INSTRUCTIONS Floor Plumbing



Floor plumbing setup:

All connection pipes are enclose within the base unit.

Water supply lines are routed into the unit via circle opening on the back of the base.





# FLOOR ANCHOR INSTRUCTIONS

Secure the backwash on the floor by the provided floor anchors.



#### ASSEMBLY INSTRUCTIONS Control Panel



# **Control Panel**







# ASSEMBLY COMPLETE



# AFTERCARE INSTRUCTIONS





# DIR www.dirgroup.co.uk

# CONTACT US

| DIR BIRMINGHAM (HEADQUATERS)                                                                                                                                                                                            | DIR NEW YORK                                                                                                                                                                                              | DIR IRELAND                                                                                                                                                                               |
|-------------------------------------------------------------------------------------------------------------------------------------------------