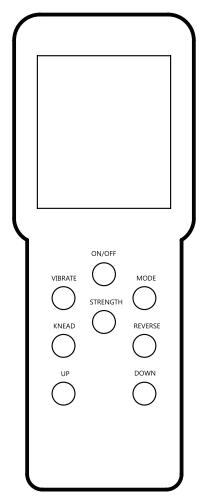

Assembly Instruction



#### ASSEMBLY INSTRUCTIONS Sprayerhead Assembly Instruction







# ASSEMBLY INSTRUCTIONS



Connect to sprayer hose to the tap shown in the diagram.



# PLUMBING INSTRUCTIONS



Plumbing setup: \*removable back panel to route both water supply lines and make all connections.





# PLUMBING INSTRUCTIONS Wall Plumbing

Wall plumbing setup: Circle opening on removable back for drain pipe exit



## PLUMBING INSTRUCTIONS Floor Plumbing



Floor plumbing setup:

All connection pipes are enclose within the base unit.

Water supply lines are routed into the unit via circle opening on the back of the base.





# FLOOR ANCHOR INSTRUCTIONS

Secure the backwash on the floor by the provided floor anchors.



#### ASSEMBLY INSTRUCTIONS Control Panel



# **Control Panel**







# ASSEMBLY COMPLETE



# AFTERCARE INSTRUCTIONS





# DIR www.dirgroup.co.uk

# CONTACT US

| DIR BIRMINGHAM (HEADQUATERS)                                                                                                                                                                                            | DIR NEW YORK                                                                                                                                                                                              | DIR IRELAND                                                                                                                                                                               |
|----------------------------------------------------------------------------------------