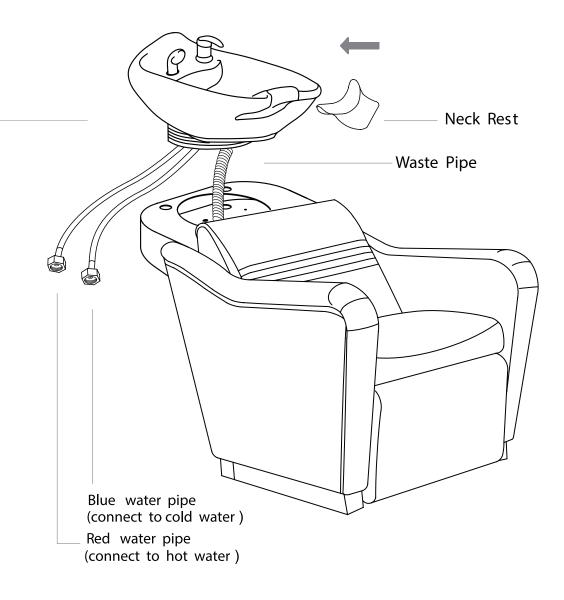

#### ASSEMBLY INSTRUCTIONS List of Parts

Base

Sink + Drain Pipe φ = 3.2cm \* 100cm

Neck Rest

Sprayer Head  $\phi = 1/2$ 

Washer & Gasket

Faucet + Red Hot Water Pipe (= 1/2)+ Blue Cold Water Pipe (= 1/2)

Floor Anchor

Frame

Washer & Gasket

Please leave minimum 20cm of space measuring from finished wall to the back of the sink to allow sink's tilting position.

# ASSEMBLY INSTRUCTIONS

Connect to sprayer hose to the tap shown in the diagram.

# PLUMBING INSTRUCTIONS

Plumbing setup: \*removable back panel to route both water supply lines and make all connections.

# PLUMBING INSTRUCTIONS Wall Plumbing

Wall plumbing setup: Circle opening on removable back for drain pipe exit

## PLUMBING INSTRUCTIONS Floor Plumbing

Floor plumbing setup:

All connection pipes are enclose within the base unit.

Water supply lines are routed into the unit via circle opening on the back of the base.