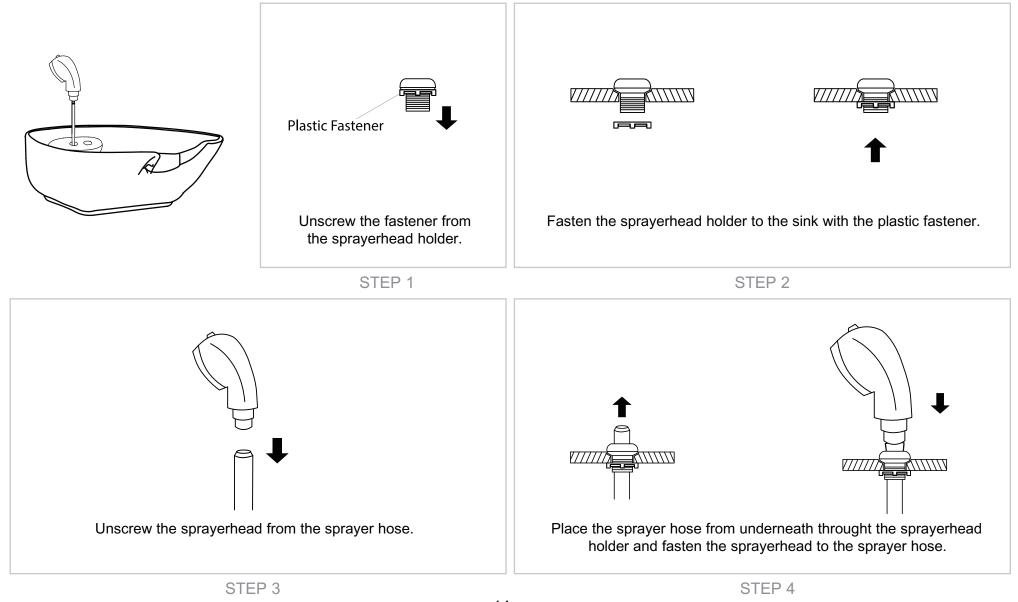

& Gasket



Faucet + Red Hot Water Pipe (= 1/2)+ Blue Cold Water Pipe (= 1/2)



Floor Anchor



Frame



Washer & Gasket



Please leave minimum 20cm of space measuring from finished wall to the back of the sink to allow sink's tilting position.





# ASSEMBLY INSTRUCTIONS



# ASSEMBLY INSTRUCTIONS Tools Necessary





14mm Spanner (included)

6mm Alley Key (included)



# ASSEMBLY INSTRUCTIONS



## ASSEMBLY INSTRUCTIONS Sink Assembly Instruction







# ASSEMBLY INSTRUCTIONS





## ASSEMBLY INSTRUCTIONS Sink Assembly Instruction



d



Undo the access panel by twisting clockwise then using the 4\* 14 mm washers & gaskets provided fasten the sink to the base.

12



# ASSEMBLY INSTRUCTION Faucet Assembly Instruction



#### ASSEMBLY INSTRUCTIONS Sprayerhead Assembly Instruction







# ASSEMBLY INSTRUCTIONS



Connect to sprayer hose to the tap shown in the diagram.



# PLUMBING INSTRUCTIONS



Plumbing setup: \*removable back panel to route both water supply lines and make all connections.





# PLUMBING INSTRUCTIONS Wall Plumbing

Wall plumbing setup: Circle opening on removable back for drain pipe exit



## PLUMBING INSTRUCTIONS Floor Plumbing



Floor plumbing setup:

All connection pipes are enclose within the base unit.

Water supply lines are routed into the unit via circle opening on the back of the base.





# FLOOR ANCHOR INSTRUCTIONS

Secure the backwash on the floor by the provided floor anchors.



#### ASSEMBLY INSTRUCTIONS Control Panel



# **Control Panel**







# ASSEMBLY COMPLETE



# AFTERCARE INSTRUCTIONS





# DIR www.dirgroup.co.uk

#