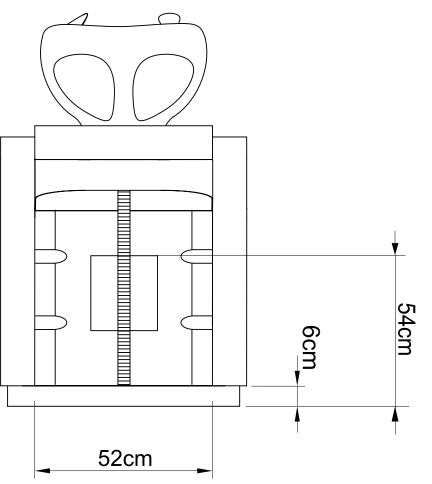

## PLUMBING INSTRUCTIONS Floor Plumbing

Floor plumbing setup:

All connection pipes are enclose within the base unit.

Water supply lines are routed into the unit via circle opening on the back of the base.

# FLOOR ANCHOR INSTRUCTIONS

Secure the backwash on the floor by the provided floor anchors.