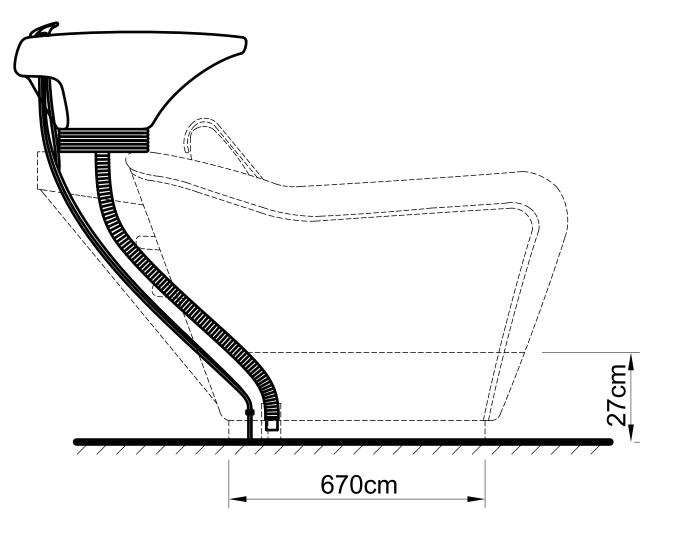

# FLOOR ANCHOR INSTRUCTIONS

Secure the backwash on the floor by the provided floor anchors.