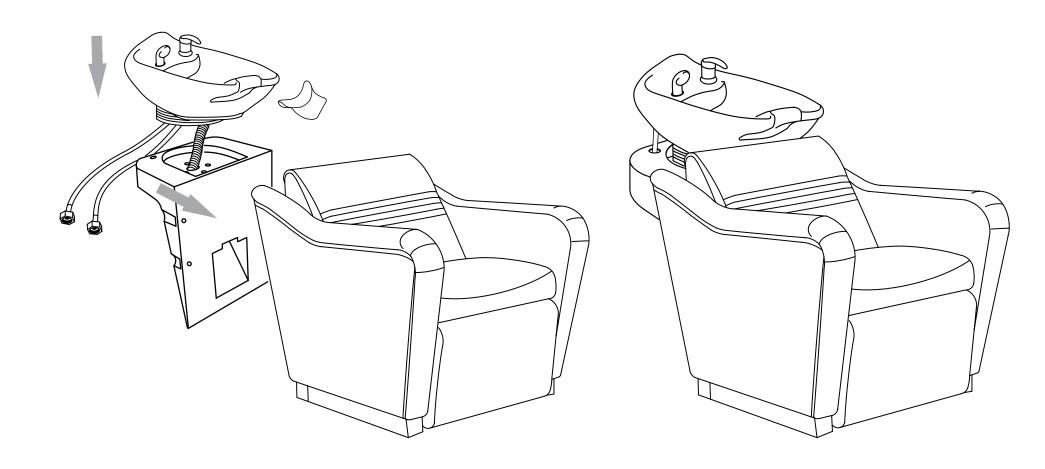

## ASSEMBLY INSTRUCTIONS Sink Assembly Instruction

## ASSEMBLY INSTRUCTIONS Sink Assembly Instruction

d

Undo the access panel by twisting clockwise then using the 4\* 14 mm washers & gaskets provided fasten the sink to the base.

12