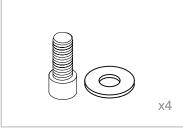

#### ASSEMBLY INSTRUCTIONS List of Parts

Base

Sink + Drain Pipe φ = 3.2cm \* 100cm

Neck Rest

Sprayer Head  $\phi = 1/2$ 

Washer & Gasket

Faucet + Red Hot Water Pipe (= 1/2)+ Blue Cold Water Pipe (= 1/2)

Floor Anchor

## ASSEMBLY INSTRUCTIONS Sink Assembly Instruction

d

Undo the access panel by twisting clockwise then using the 4\* 14 mm washers & gaskets provided fasten the sink to the base.

12