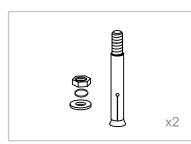

#### ASSEMBLY INSTRUCTIONS List of Parts

Base

Sink + Drain Pipe φ = 3.2cm \* 100cm

Neck Rest

Sprayer Head  $\phi = 1/2$ 

Washer & Gasket

Faucet + Red Hot Water Pipe (= 1/2)+ Blue Cold Water Pipe (= 1/2)

Floor Anchor

Frame

Washer & Gasket

Please leave minimum 20cm of space measuring from finished wall to the back of the sink to allow sink's tilting position.

# FLOOR ANCHOR INSTRUCTIONS

Secure the backwash on the floor by the provided floor anchors.