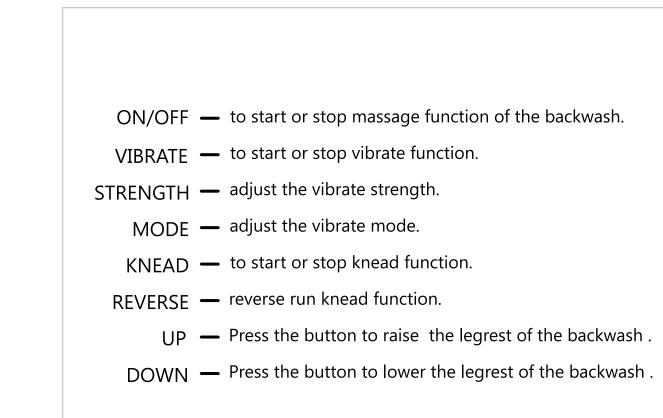

sembly Instruction



#### ASSEMBLY INSTRUCTIONS Sprayerhead Assembly Instruction







# ASSEMBLY INSTRUCTIONS



Connect to sprayer hose to the tap shown in the diagram.



# PLUMBING INSTRUCTIONS



Plumbing setup: \*removable back panel to route both water supply lines and make all connections.





# PLUMBING INSTRUCTIONS Wall Plumbing

Wall plumbing setup: Circle opening on removable back for drain pipe exit



## PLUMBING INSTRUCTIONS Floor Plumbing



Floor plumbing setup:

All connection pipes are enclose within the base unit.

Water supply lines are routed into the unit via circle opening on the back of the base.





# FLOOR ANCHOR INSTRUCTIONS

Secure the backwash on the floor by the provided floor anchors.



#### ASSEMBLY INSTRUCTIONS Control Panel



# **Control Panel**







# ASSEMBLY COMPLETE



# AFTERCARE INSTRUCTIONS





# DIR www.dirgroup.co.uk

# CONTACT US

| DIR BIRMINGHAM (HEADQUATERS)                                                                                                                                                                                            | DIR NEW YORK                                                                                                                                                                                              | DIR IRELAND                                                                                                                                                                               |
|------------------------------------------------------------------------------------------