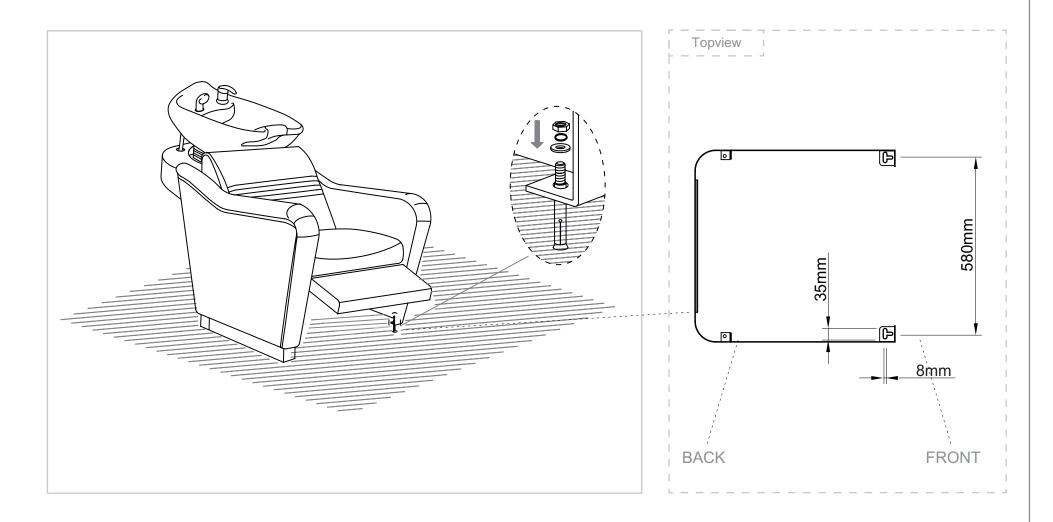

# FLOOR ANCHOR INSTRUCTIONS

Secure the backwash on the floor by the provided floor anchors.