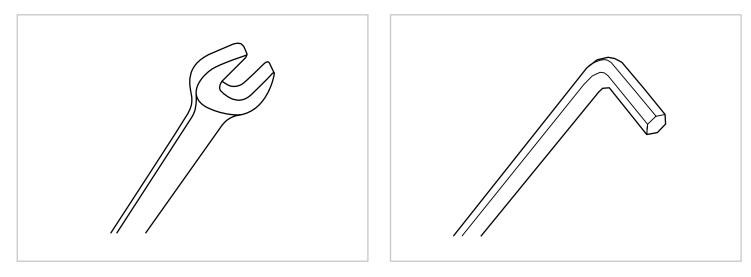

# ASSEMBLY INSTRUCTIONS Tools Necessary

14mm Spanner (included)

6mm Alley Key (included)