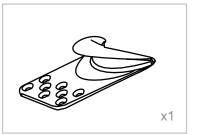

#### ASSEMBLY INSTRUCTIONS List of Parts

Base

Sink + Drain Pipe φ = 3.2cm \* 100cm

Neck Rest

Sprayer Head  $\phi = 1/2$ 

Washer & Gasket

Faucet + Red Hot Water Pipe (= 1/2)+ Blue Cold Water Pipe (= 1/2)

Floor Anchor