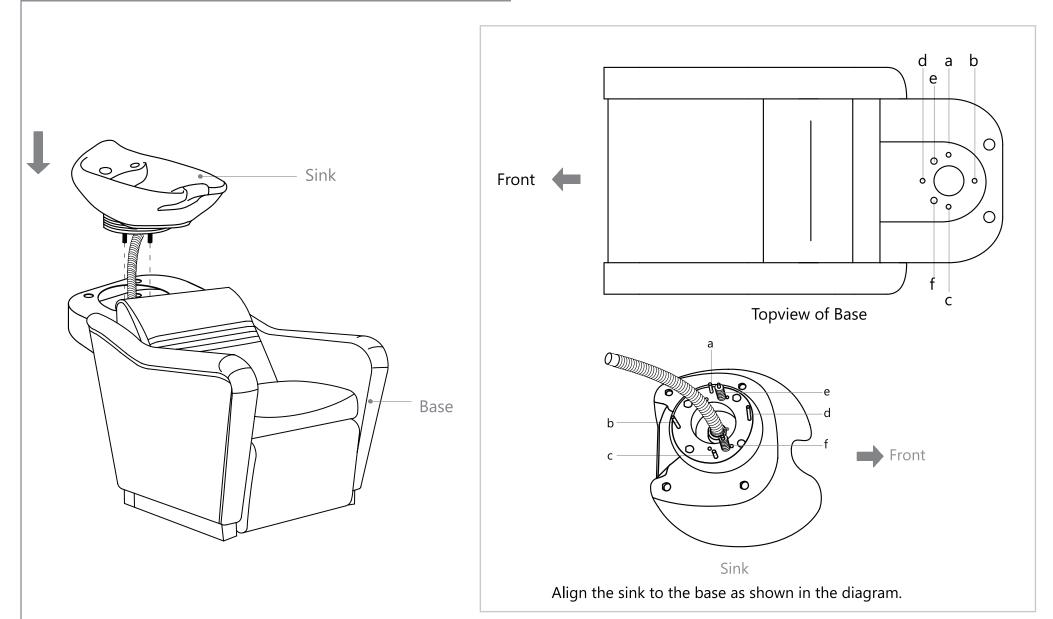

## ASSEMBLY INSTRUCTIONS Sink Assembly Instruction

## ASSEMBLY INSTRUCTIONS Sink Assembly Instruction

d

Undo the access panel by twisting clockwise then using the 4\* 14 mm washers & gaskets provided fasten the sink to the base.

12