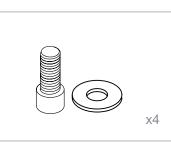

#### ASSEMBLY INSTRUCTIONS List of Parts

Base

Sink + Drain Pipe  $\phi$  = 3.2cm \* 100cm

Neck Rest

Sprayer Head  $\phi = 1/2$ 

Washer & Gasket

Faucet + Red Hot Water Pipe  $(\phi = 1/2)$ + Blue Cold Water Pipe  $(\phi = 1/2)$ 

Washer & Gasket

Frame

Floor Anchor

Please leave minimum 20cm of space measuring from finished wall to the back of the sink to allow sink's tilting position.

#### ASSEMBLY INSTRUCTIONS Sink Assembly Instruction

Undo the access panel by twisting clockwise then using the 4\* 14mm washers & gaskets provided fasten the sink to the base.