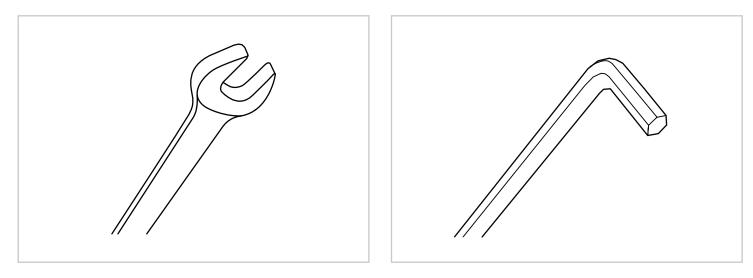

# ASSEMBLY INSTRUCTIONS Tools Necessary

14mm Spanner (included)

6mm Alley Key (included)