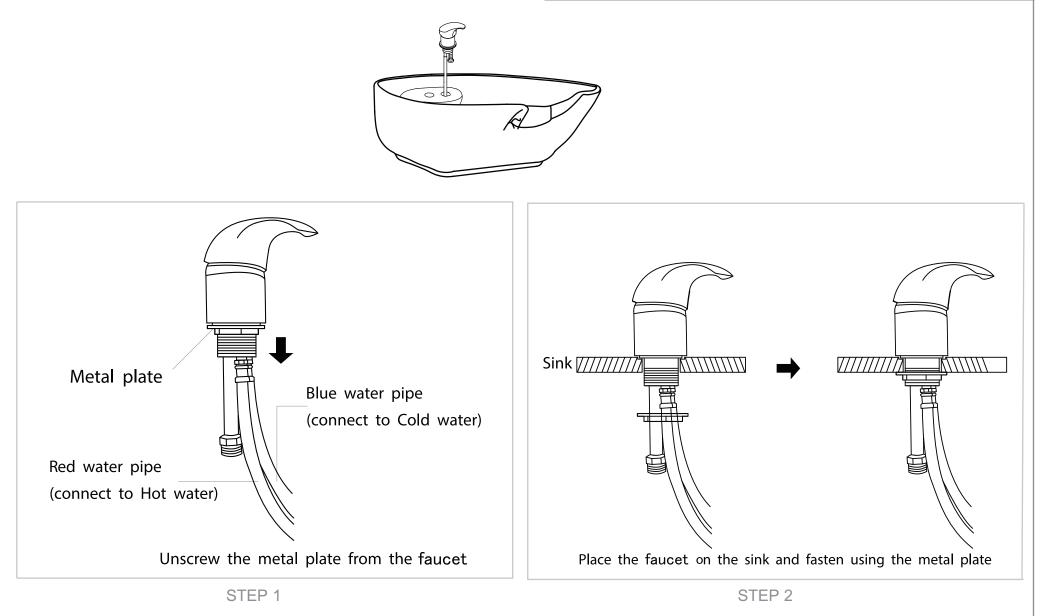

eck Rest



Sprayer Head  $\phi = 1/2$ 



Washer & Gasket



Faucet + Red Hot Water Pipe  $(\phi = 1/2)$ + Blue Cold Water Pipe  $(\phi = 1/2)$ 



Washer & Gasket



Frame



Floor Anchor



Please leave minimum 20cm of space measuring from finished wall to the back of the sink to allow sink's tilting position.





# ASSEMBLY INSTRUCTIONS





# ASSEMBLY INSTRUCTIONS Tools Necessary





14mm Spanner (included)

6mm Alley Key (included)

# ASSEMBLY INSTRUCTIONS Sink Assembly Instruction





# ASSEMBLY INSTRUCTIONS







# ASSEMBLY INSTRUCTIONS





#### ASSEMBLY INSTRUCTIONS Sink Assembly Instruction





Undo the access panel by twisting clockwise then using the 4\* 14mm washers & gaskets provided fasten the sink to the base.



### ASSEMBLY INSTRUCTIONS Faucet Assembly Instruction



#### ASSEMBLY INSTRUCTIONS Sprayerhead Assembly Instruction







# ASSEMBLY INSTRUCTIONS





# PLUMBING INSTRUCTIONS



Plumbing setup: \*removable back panel to route both water supply lines and make all connections.





# PLUMBING INSTRUCTIONS Wall Plumbing

Wall plumbing setup: Circle opening on removable back for drain pipe exit



#### PLUMBING INSTRUCTIONS Floor Plumbing



Floor plumbing setup:

All connection pipes are enclose within the base unit.

Water supply lines are routed into the unit via circle opening on the back of the base.





#### FLOOR ANCHOR INSTRUCTIONS

Secure the backwash on the floor by the provided floor anchors.



# ASSEMBLY COMPLETE







#### AFTERCARE INSTRUCTIONS



# CONTACT US



| DIR BIRMINGHAM (HEADQUATERS)