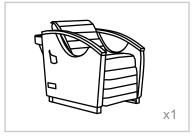

#### ASSEMBLY INSTRUCTIONS List of Parts

Base

Sink + Drain Pipe  $\phi$  = 3.2cm \* 100cm

Neck Rest

Sprayer Head  $\phi = 1/2$ 

Washer & Gasket

Faucet + Red Hot Water Pipe  $(\phi = 1/2)$ + Blue Cold Water Pipe  $(\phi = 1/2)$ 