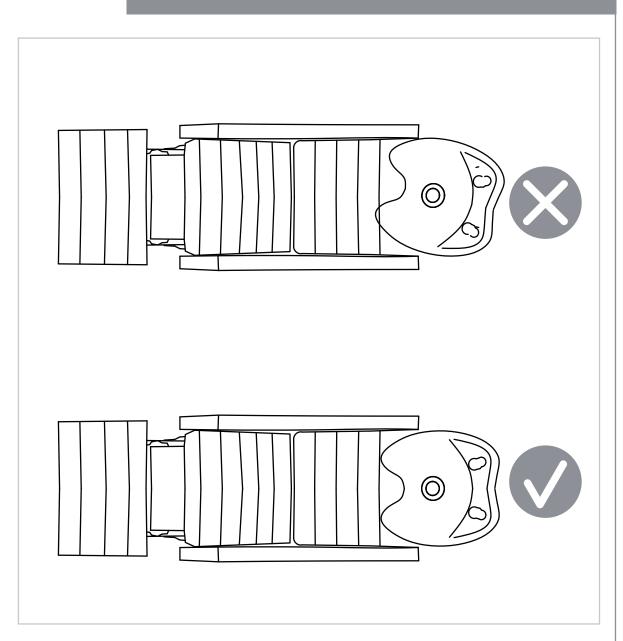

Washer & Gasket

Frame

Floor Anchor

Please leave minimum 20cm of space measuring from finished wall to the back of the sink to allow sink's tilting position.