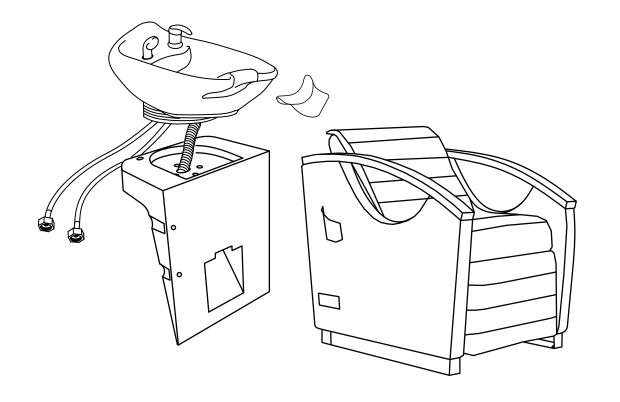

# ASSEMBLY INSTRUCTIONS Sink Assembly Instruction

#### ASSEMBLY INSTRUCTIONS Sink Assembly Instruction

Undo the access panel by twisting clockwise then using the 4\* 14mm washers & gaskets provided fasten the sink to the base.