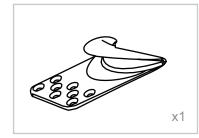

#### ASSEMBLY INSTRUCTIONS List of Parts

Base

Sink + Drain Pipe  $\phi$  = 3.2cm \* 100cm

Neck Rest

Sprayer Head  $\phi = 1/2$ 

Washer & Gasket

Faucet + Red Hot Water Pipe  $(\phi = 1/2)$ + Blue Cold Water Pipe  $(\phi = 1/2)$ 