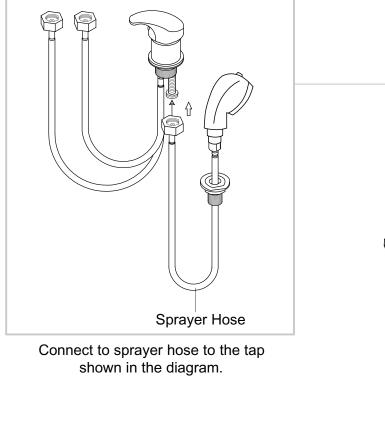

### ASSEMBLY INSTRUCTIONS Faucet Assembly Instruction

# PLUMBING INSTRUCTIONS

Plumbing setup: \*removable back panel to route both water supply lines and make all connections.