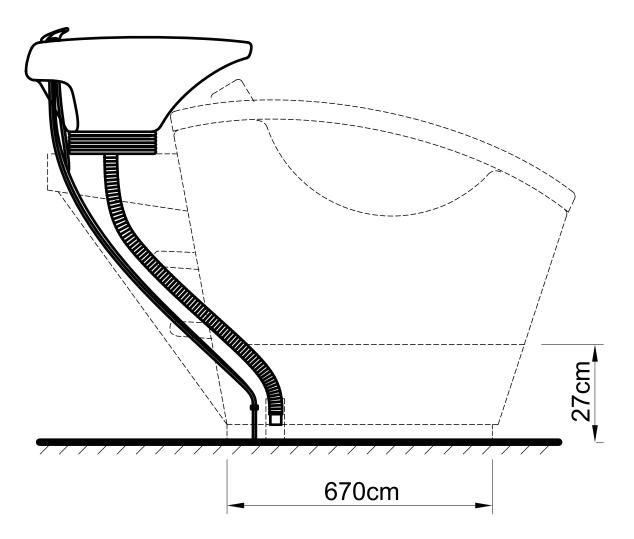

Washer & Gasket

Frame

Floor Anchor

Please leave minimum 20cm of space measuring from finished wall to the back of the sink to allow sink's tilting position.