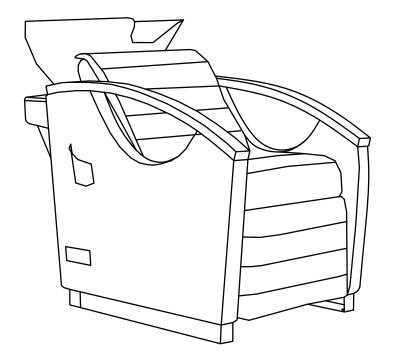

#### **PRODUCT INTRODUCTION**

Product Name: Bella III Product Code: 7903

Thank you for placing your order with the DIR. Our materials inc. faux leather etc, are specially sourced to provide quality and performance, as well as meeting UK/EU safety regulations to ensure customer satisfaction.

All of our backwashes are produced with strong resilient faux leather, tested by our manufacturer to ensure strength, memory, heat resistance and stain proofing. We also fit our backwash with fire-retardant, pre-moulded memory foam to ensure continual use and sustained durability, as well as a heavy duty hydraulic base we offer a one year warranty to ensure customer confidence in our products and our company.