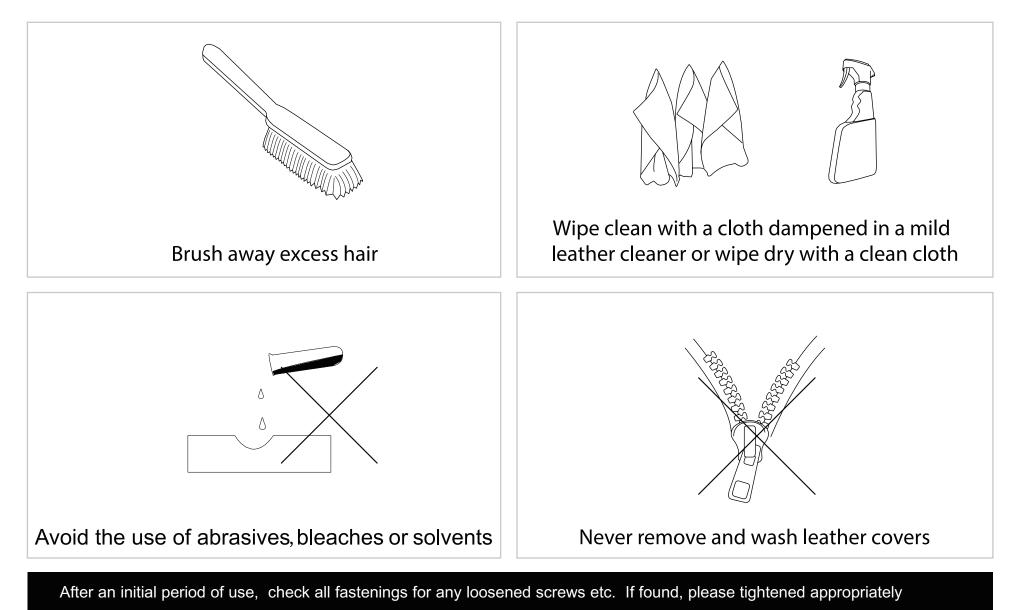

ten the sink to the base.



### ASSEMBLY INSTRUCTIONS Faucet Assembly Instruction



#### ASSEMBLY INSTRUCTIONS Sprayerhead Assembly Instruction







# ASSEMBLY INSTRUCTIONS





# PLUMBING INSTRUCTIONS



Plumbing setup: \*removable back panel to route both water supply lines and make all connections.





# PLUMBING INSTRUCTIONS Wall Plumbing

Wall plumbing setup: Circle opening on removable back for drain pipe exit



#### PLUMBING INSTRUCTIONS Floor Plumbing



Floor plumbing setup:

All connection pipes are enclose within the base unit.

Water supply lines are routed into the unit via circle opening on the back of the base.





#### FLOOR ANCHOR INSTRUCTIONS

Secure the backwash on the floor by the provided floor anchors.



# ASSEMBLY COMPLETE







#### AFTERCARE INSTRUCTIONS



# CONTACT US



| DIR BIRMINGHAM (HEADQUATERS)                                                                                                                                                                                            | DIR NEW YORK                                                                                                                                                                                              | DIR IRELAND                                                                                                                                                                               |
|-------------------------------------------------------------------------------------------------------------------------------------------------------------------------