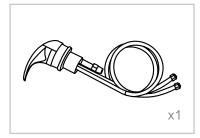

#### ASSEMBLY INSTRUCTIONS List of Parts

Base

Sink + Drain Pipe  $\phi$  = 3.2cm \* 100cm

Neck Rest

Sprayer Head  $\phi = 1/2$ 

Washer & Gasket

Faucet + Red Hot Water Pipe  $(\phi = 1/2)$ + Blue Cold Water Pipe  $(\phi = 1/2)$ 

### ASSEMBLY INSTRUCTIONS Faucet Assembly Instruction