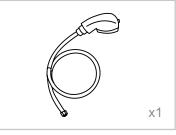

#### ASSEMBLY INSTRUCTIONS List of Parts

Base

Sink + Drain Pipe  $\phi$  = 3.2cm \* 100cm

Neck Rest

Sprayer Head  $\phi = 1/2$ 

Washer & Gasket

Faucet + Red Hot Water Pipe  $(\phi = 1/2)$ + Blue Cold Water Pipe  $(\phi = 1/2)$ 

#### ASSEMBLY INSTRUCTIONS Sprayerhead Assembly Instruction