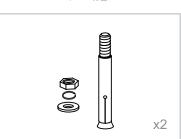

#### ASSEMBLY INSTRUCTIONS List of Parts

Base

Sink + Drain Pipe  $\phi$  = 3.2cm \* 100cm

Neck Rest

Sprayer Head  $\phi = 1/2$ 

Washer & Gasket

Faucet + Red Hot Water Pipe  $(\phi = 1/2)$ + Blue Cold Water Pipe  $(\phi = 1/2)$ 