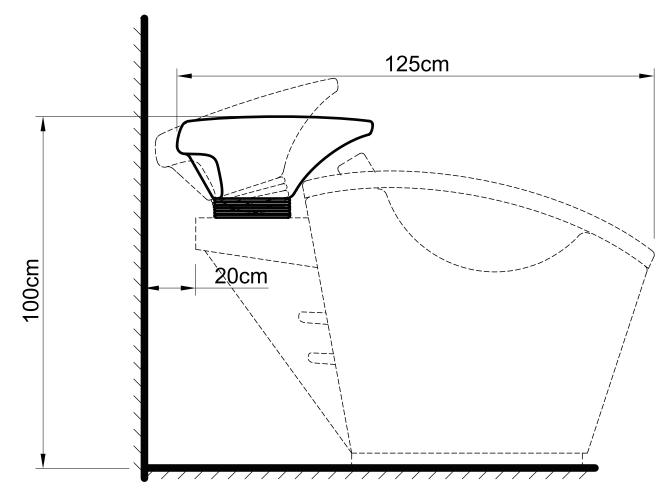

Washer & Gasket

Frame

Floor Anchor

Please leave minimum 20cm of space measuring from finished wall to the back of the sink to allow sink's tilting position.