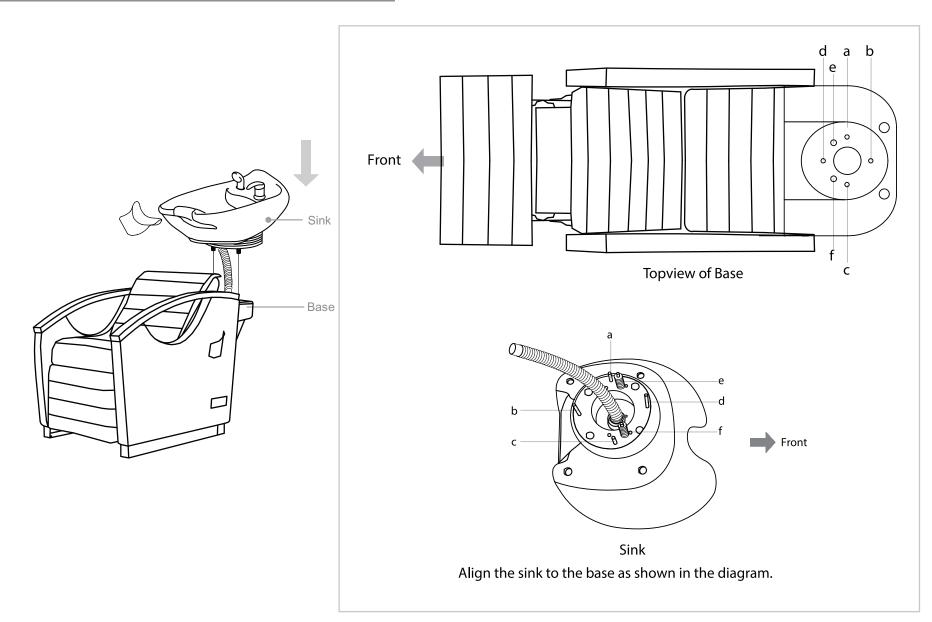

#### ASSEMBLY INSTRUCTIONS Sink Assembly Instruction

Undo the access panel by twisting clockwise then using the 4\* 14mm washers & gaskets provided fasten the sink to the base.