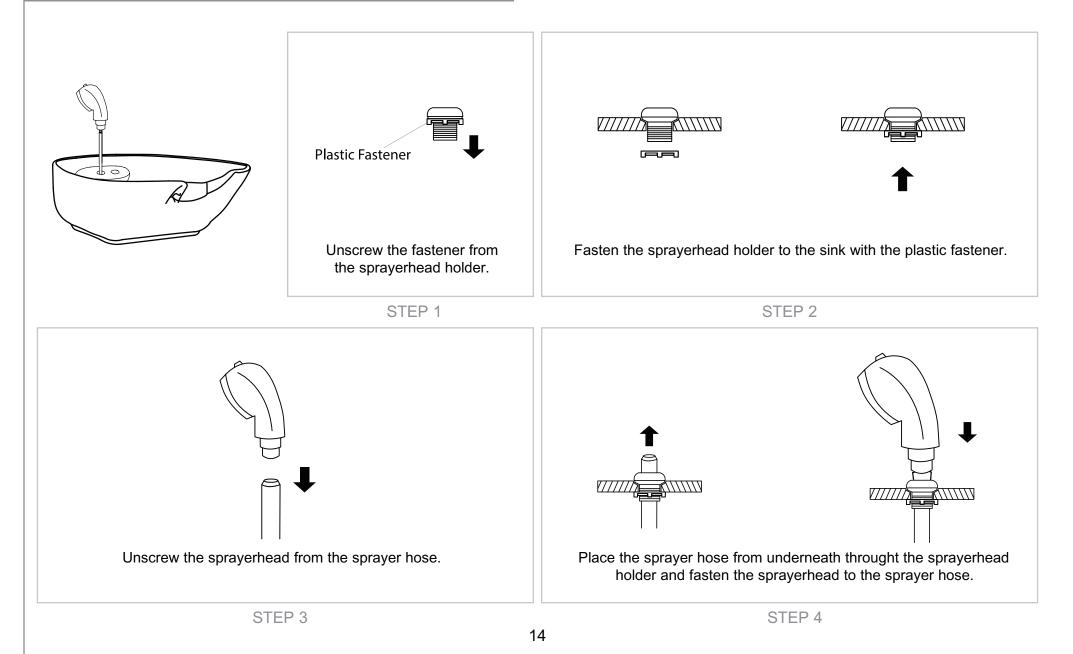

cet + Red Hot Water Pipe  $(\phi = 1/2)$ + Blue Cold Water Pipe  $(\phi = 1/2)$ 



Washer & Gasket



Frame



Floor Anchor



Please leave minimum 20cm of space measuring from finished wall to the back of the sink to allow sink's tilting position.





# ASSEMBLY INSTRUCTIONS





# ASSEMBLY INSTRUCTIONS Tools Necessary





14mm Spanner (included)

6mm Alley Key (included)

# ASSEMBLY INSTRUCTIONS Sink Assembly Instruction





# ASSEMBLY INSTRUCTIONS







# ASSEMBLY INSTRUCTIONS





#### ASSEMBLY INSTRUCTIONS Sink Assembly Instruction





Undo the access panel by twisting clockwise then using the 4\* 14mm washers & gaskets provided fasten the sink to the base.



### ASSEMBLY INSTRUCTIONS Faucet Assembly Instruction



#### ASSEMBLY INSTRUCTIONS Sprayerhead Assembly Instruction







# ASSEMBLY INSTRUCTIONS





# PLUMBING INSTRUCTIONS



Plumbing setup: \*removable back panel to route both water supply lines and make all connections.





# PLUMBING INSTRUCTIONS Wall Plumbing

Wall plumbing setup: Circle opening on removable back for drain pipe exit



#### PLUMBING INSTRUCTIONS Floor Plumbing



Floor plumbing setup:

All connection pipes are enclose within the base unit.

Water supply lines are routed into the unit via circle opening on the back of the base.





#### FLOOR ANCHOR INSTRUCTIONS

Secure the backwash on the floor by the provided floor anchors.



# ASSEMBLY COMPLETE







#### AFTERCARE INSTRUCTIONS



# CONTACT US



| DIR BIRMINGHAM (HEADQUATERS)