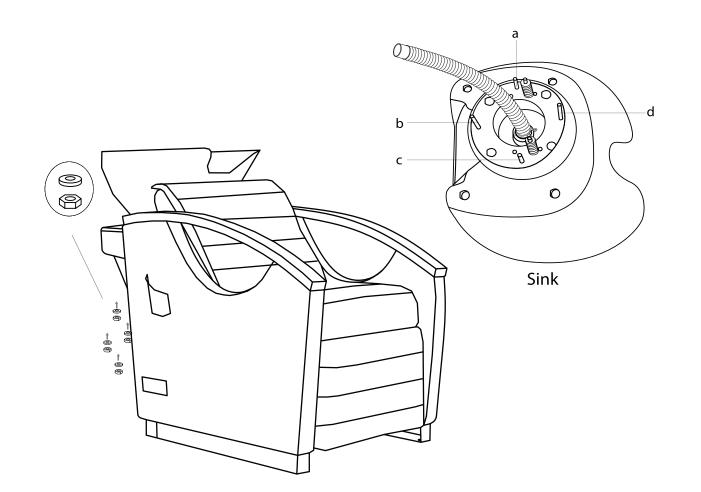

#### ASSEMBLY INSTRUCTIONS Sink Assembly Instruction

Undo the access panel by twisting clockwise then using the 4\* 14mm washers & gaskets provided fasten the sink to the base.