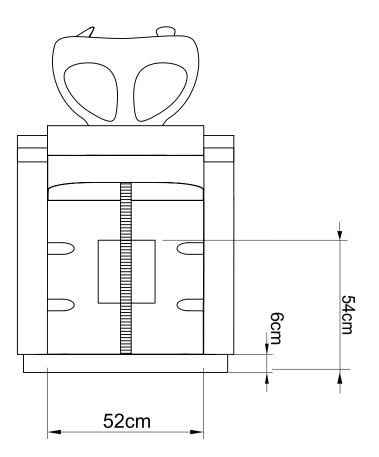

Washer & Gasket

Frame

Floor Anchor

Please leave minimum 20cm of space measuring from finished wall to the back of the sink to allow sink's tilting position.