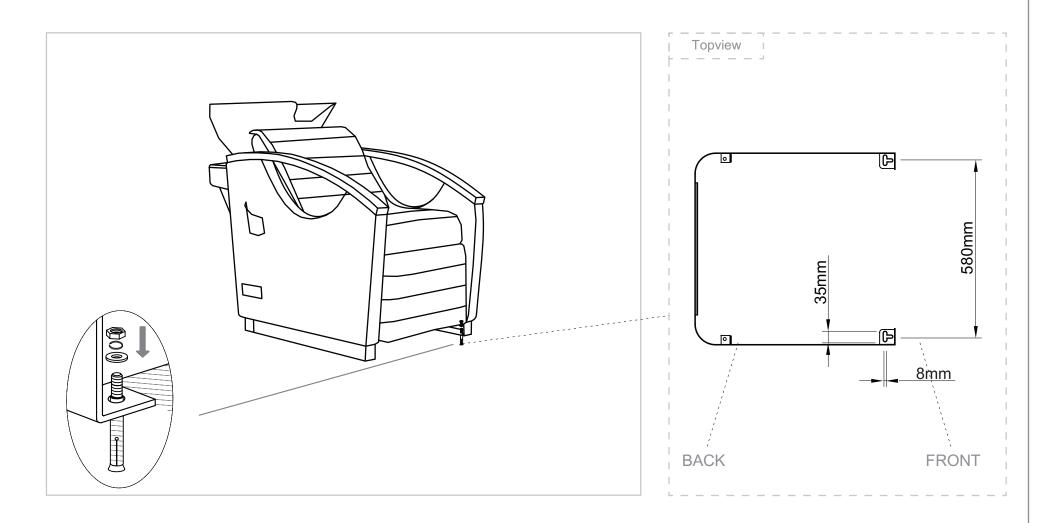

#### FLOOR ANCHOR INSTRUCTIONS

Secure the backwash on the floor by the provided floor anchors.