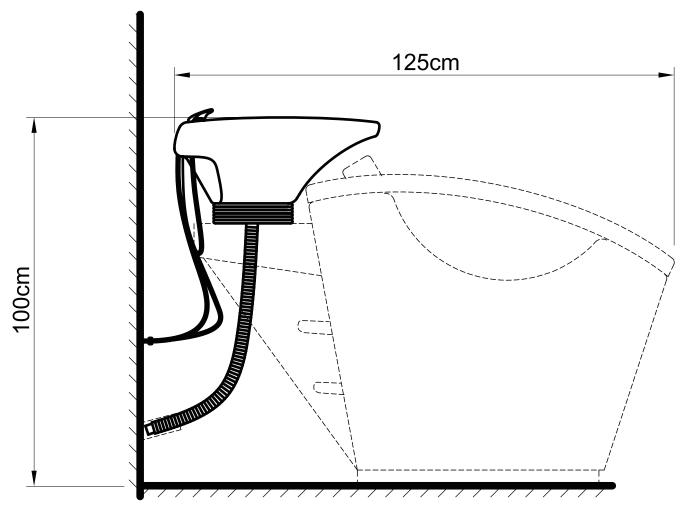

Washer & Gasket

Frame

Floor Anchor

Please leave minimum 20cm of space measuring from finished wall to the back of the sink to allow sink's tilting position.