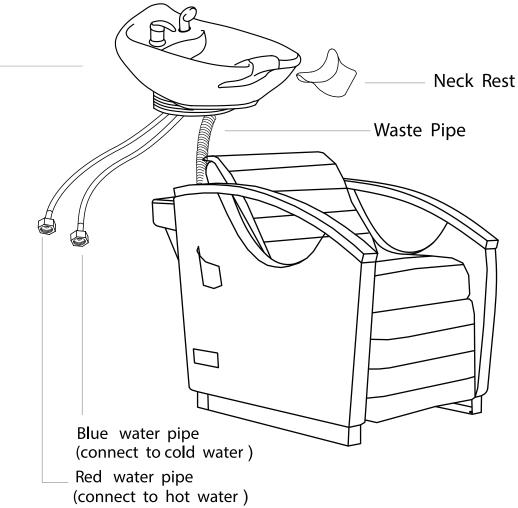

#### ASSEMBLY INSTRUCTIONS List of Parts

Base

Sink + Drain Pipe  $\phi$  = 3.2cm \* 100cm

Neck Rest

Sprayer Head  $\phi = 1/2$ 

Washer & Gasket

Faucet + Red Hot Water Pipe  $(\phi = 1/2)$ + Blue Cold Water Pipe  $(\phi = 1/2)$ 

#### PLUMBING INSTRUCTIONS Floor Plumbing

Floor plumbing setup:

All connection pipes are enclose within the base unit.

Water supply lines are routed into the unit via circle opening on the back of the base.