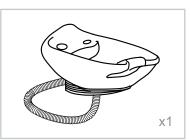

#### ASSEMBLY INSTRUCTIONS List of Parts

Base

Sink + Drain Pipe  $\phi$  = 3.2cm \* 100cm

Neck Rest

Sprayer Head  $\phi = 1/2$ 

Washer & Gasket

Faucet + Red Hot Water Pipe  $(\phi = 1/2)$ + Blue Cold Water Pipe  $(\phi = 1/2)$ 