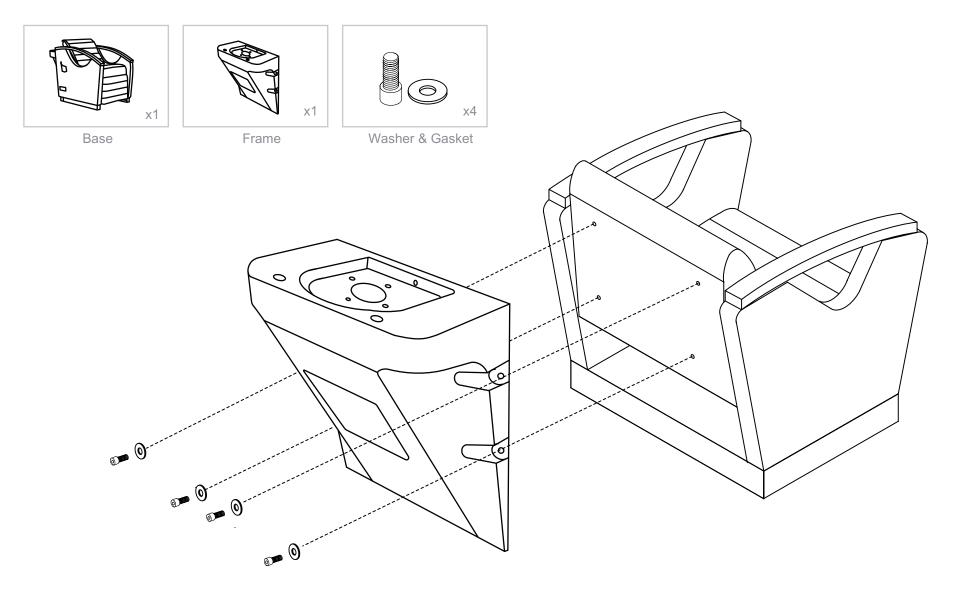

#### ASSEMBLY INSTRUCTIONS List of Parts

Base

Sink + Drain Pipe  $\phi$  = 3.2cm \* 100cm

Neck Rest

Sprayer Head  $\phi = 1/2$ 

Washer & Gasket

Faucet + Red Hot Water Pipe  $(\phi = 1/2)$ + Blue Cold Water Pipe  $(\phi = 1/2)$ 

Washer & Gasket

Frame

Floor Anchor

Please leave minimum 20cm of space measuring from finished wall to the back of the sink to allow sink's tilting position.

#### ASSEMBLY INSTRUCTIONS Sink Assembly Instruction

Undo the access panel by twisting clockwise then using the 4\* 14mm washers & gaskets provided fasten the sink to the base.