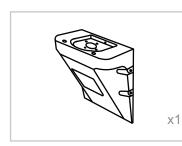

#### ASSEMBLY INSTRUCTIONS List of Parts

Base

Sink + Drain Pipe  $\phi$  = 3.2cm \* 100cm

Neck Rest

Sprayer Head  $\phi = 1/2$ 

Washer & Gasket

Faucet + Red Hot Water Pipe  $(\phi = 1/2)$ + Blue Cold Water Pipe  $(\phi = 1/2)$ 