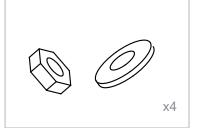

#### ASSEMBLY INSTRUCTIONS List of Parts

Base

Sink + Drain Pipe  $\phi$  = 3.2cm \* 100cm

Neck Rest

Sprayer Head  $\phi = 1/2$ 

Washer & Gasket

Faucet + Red Hot Water Pipe  $(\phi = 1/2)$ + Blue Cold Water Pipe  $(\phi = 1/2)$ 

Washer & Gasket

Frame

Floor Anchor

Please leave minimum 20cm of space measuring from finished wall to the back of the sink to allow sink's tilting position.

#### ASSEMBLY INSTRUCTIONS Sink Assembly Instruction

Undo the access panel by twisting clockwise then using the 4\* 14mm washers & gaskets provided fasten the sink to the base.