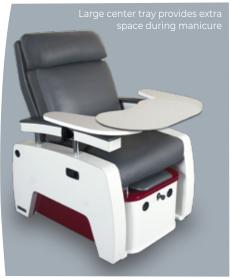

#### Options

- · Plumbed hydrotherapy tub
- · Non-ietted plumbed footbath
- Non-plumbed TuckAway<sup>™</sup> copper or silver bowl foot bath
- · Tilt back, 25°
- · Swingaway sidetrays & large center tray
- · Relaxor® heat & massage system
- · Ventilation system
- · Matching pedi stool, pedi trolley, and ottoman