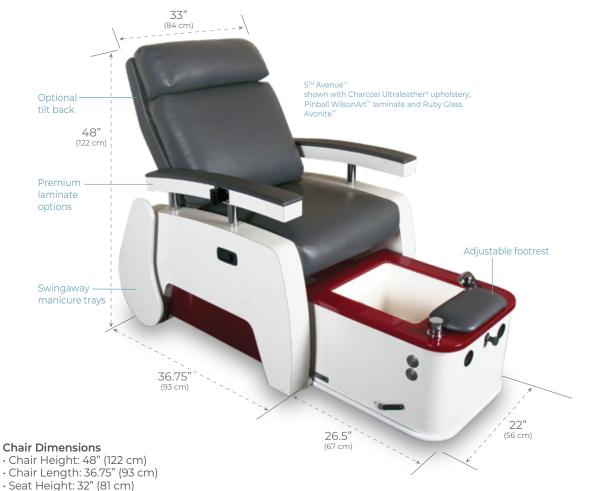

## **Hydrotherapy Tub Dimensions**

· Height: 15.5" (39 cm)

· Seat Width: 32" (81 cm)

- · Width: 22" (56 cm)
- · Depth: 26.5" (67 cm)

#### Features

- · Premium Ultraleather® upholstery
- · Strata<sup>™</sup> plus memory foam system
- · Locking in-line wheels
- · Elegant Avonite™ trim
- · Premium laminate
- · Adjustable electric footrest (raises 9")