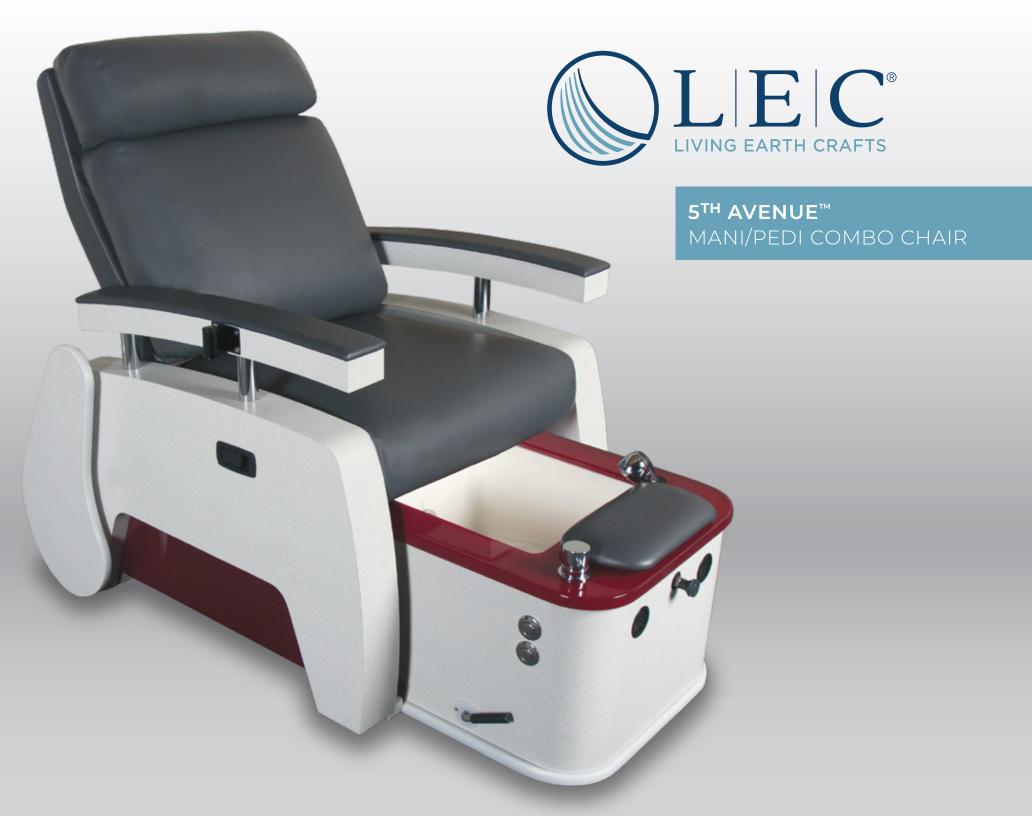

# 5<sup>TH</sup> AVENUE<sup>™</sup> MANI/PEDI COMBO CHAIR

HANDCRAFTED - TIMELESS - ERGO DESIGN

With the small footprint and a well-appointed manicure chair, the 5<sup>TH</sup> Avenue glides back smoothly to reveal a hidden pedicure bath to optimize your treatment space. The 5<sup>TH</sup> Avenue makes no compromise as a space-saving chair with generous cushioning system that leave clients in a state of pure bliss.