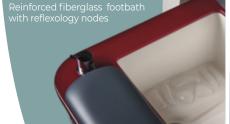

## **Hydrotherapy Tub Dimensions**

· Height: 15.5" (39 cm)

· Seat Width: 32" (81 cm)

- · Width: 22" (56 cm)
- · Depth: 26.5" (67 cm)

#### Options

- · Plumbed hydrotherapy tub
- · Non-ietted plumbed footbath
- Non-plumbed TuckAway<sup>™</sup> copper or silver bowl foot bath
- · Tilt back, 25°
- · Swingaway sidetrays & large center tray
- · Relaxor® heat & massage system
- · Ventilation system
- · Matching pedi stool, pedi trolley, and ottoman