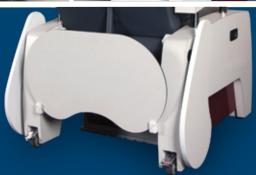

Convenient storage for manicure trays & locking casters for stability

#### Options

- · Plumbed hydrotherapy tub
- · Non-ietted plumbed footbath
- Non-plumbed TuckAway<sup>™</sup> copper or silver bowl foot bath
- · Tilt back, 25°
- · Swingaway sidetrays & large center tray
- · Relaxor® heat & massage system
- · Ventilation system
- · Matching pedi stool, pedi trolley, and ottoman