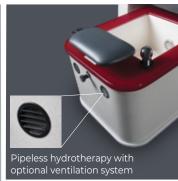

#### Options

- · Plumbed hydrotherapy tub
- · Non-ietted plumbed footbath
- Non-plumbed TuckAway<sup>™</sup> copper or silver bowl foot bath
- · Tilt back, 25°
- · Swingaway sidetrays & large center tray
- · Relaxor® heat & massage system
- · Ventilation system
- · Matching pedi stool, pedi trolley, and ottoman