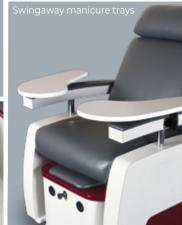

Convenient storage for manicure trays & locking casters for stability

#### Options

- · Plumbed hydrotherapy tub
- · Non-ietted plumbed footbath
- Non-plumbed TuckAway<sup>™</sup> copper or silver bowl foot bath
- · Tilt back, 25°
- · Swingaway sidetrays & large center tray
- · Relaxor® heat & massage system
- · Ventilation system
- · Matching pedi stool, pedi trolley, and ottoman