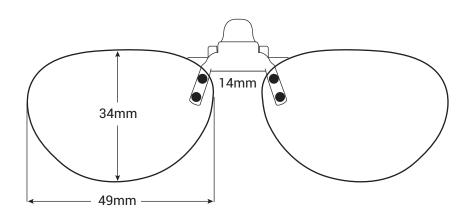

#### **LARGE**

SKU: 10016 (TriLenium® Polarized Sun Clipon)

10056 (TriLenium® 10 Polarized Gold Mirrored With AR Sun Clipon)

40016 (StimuLight® Low Light Vision Booster Clipon)

50017 (Night-Lites® Clipon)

### **CLIPON CONTEMPORARY**