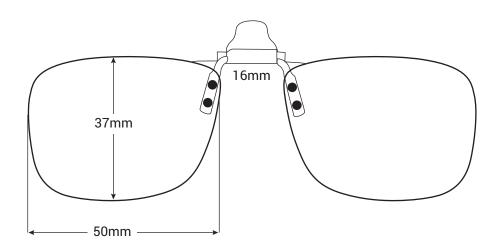

#### **LARGE**

SKU: 10016 (TriLenium® Polarized Sun Clipon)

10056 (TriLenium® 10 Polarized Gold Mirrored With AR Sun Clipon)

40016 (StimuLight® Low Light Vision Booster Clipon)

50017 (Night-Lites® Clipon)

### **CLIPON CONTEMPORARY**