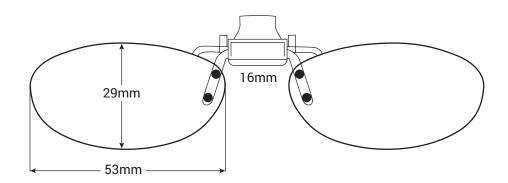

#### **CLIPON UNIVERSAL**

SKU: 10015 (TriLenium® Polarized Sun Clipon)
40015 (StimuLight® Low Light Vision Booster Clipon)
50015 (Night-Lites® Clipon)

Place a penny or a nickel over the image above to ensure that the print out is the proper size.