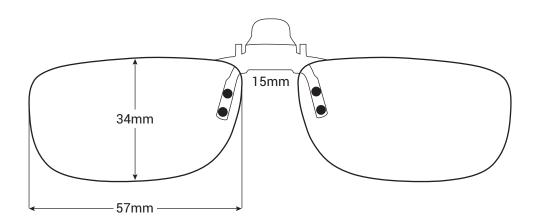

### **CLIPON CONTEMPORARY**

#### **LARGE**

SKU: 10016 (TriLenium® Polarized Sun Clipon)

10056 (TriLenium® 10 Polarized Gold Mirrored With AR Sun Clipon)

40016 (StimuLight® Low Light Vision Booster Clipon)

50017 (Night-Lites® Clipon)