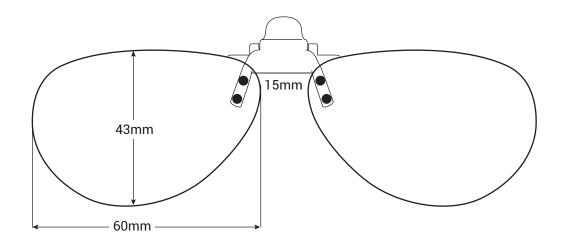

# **CLIPON AVIATOR**

SKU: 10017 (TriLenium® Polarized Sun Clipon)
10057 (TriLenium® 10 Polarized Gold Mirrored With AR Sun Clipon)