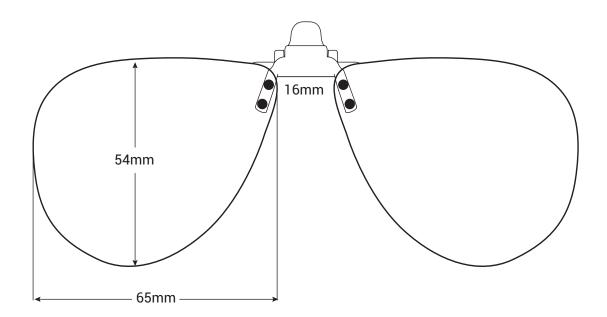

# **CLIPON AVIATOR**

SKU: 10017 (TriLenium® Polarized Sun Clipon)
10057 (TriLenium® 10 Polarized Gold Mirrored With AR Sun Clipon)