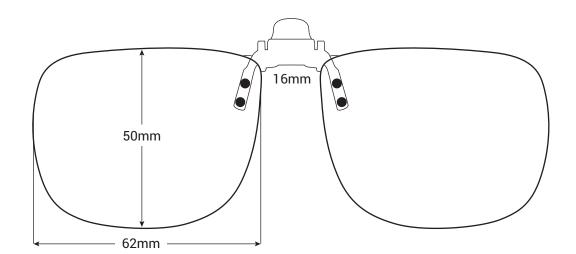

### **CLIPON CONTEMPORARY**

#### **LARGE**

SKU: 10016 (TriLenium® Polarized Sun Clipon)

10056 (TriLenium® 10 Polarized Gold Mirrored With AR Sun Clipon)

40016 (StimuLight® Low Light Vision Booster Clipon)

50017 (Night-Lites® Clipon)