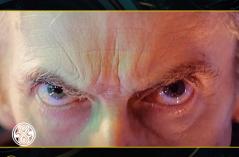

# Attack Eyebrows

Discard this card to automatically place two Under Fire tokens on all enemy non-Special Characters within 6" of the Doctor.

## Twelfth Doctor Only

Doctor Who logo © 1996 and TM BBC Licensed by BBC WW Ltd