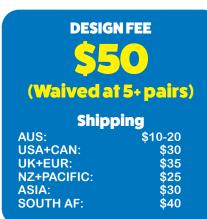

#### Custom inquiries: Auscustoms@budgysmuggler.com.au

| Mens &<br>Womens Fairlight   Bronte   Shelly |           |  |
|----------------------------------------------|-----------|--|
| ВС                                           | ottoms    |  |
| 1-10                                         | \$80 each |  |
| 11-20                                        | \$75 each |  |
| 11-20                                        | φιο caon  |  |
| 21-30                                        | \$70 each |  |
| 31-100                                       | \$60 each |  |
| 01-100                                       |           |  |
| 100-250                                      | \$50 each |  |
| 250+                                         | \$40 each |  |
| -                                            | 1         |  |