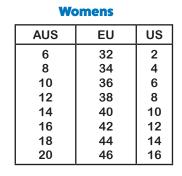

#### **Size Guide** Mens

10)\*

| Size | СМ      | INCH | US |
|------|---------|------|----|
| XS   | 70-75   | 28   | 10 |
| S    | 75-80   | 30   | 12 |
| М    | 80-85   | 32   | 14 |
| L    | 85-90   | 34   | 16 |
| XL   | 90-95   | 36   | 18 |
| 2XL  | 95-100  | 38   | 20 |
| 3XL  | 100-105 | 40   | 22 |
| 4XL  | 105-110 | 42   | 24 |
| 5XL  | 110-115 | 44   | 26 |
| 6XL  | 115-120 | 46   | 28 |
| 7XL  | 120-125 | 48   | 30 |
| 8XL  | 125-130 | 50   | 32 |
| 9XL  | 130-135 | 52   | 34 |
| 10XL | 135-140 | 54   | 36 |