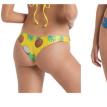

#### Custom inquiries: Auscustoms@budgysmuggler.com.au

| Mens &<br>Womens Fairlight   Bronte   Shelly |           |  |
|----------------------------------------------|-----------|--|
| ВС                                           | ottoms    |  |
| 1-10                                         | \$80 each |  |
| 11-20                                        | \$75 each |  |
| 11-20                                        | φιο caon  |  |
| 21-30                                        | \$70 each |  |
| 31-100                                       | \$60 each |  |
| 01-100                                       |           |  |
| 100-250                                      | \$50 each |  |
| 250+                                         | \$40 each |  |
| -                                            | 1         |  |

#### **Tallow & Freshwater Tops**

| 1-10    | \$80 each |
|---------|-----------|
| 11-20   | \$75 each |
| 21-30   | \$70 each |
| 31-100  | \$60 each |
| 100-250 | \$50 each |
| 250+    | \$40 each |