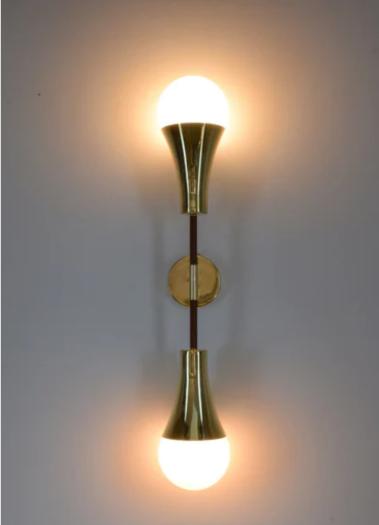

#### DESCRIPTION

A reference to earth's circular shape ; the ORBI comes as a single or a symmetrical double shade which diffuses a soft light upwards and downwards. Option to add opal glass shades for a more diffused light. Option to select a perforated shade and backplate.

Material: solid brass, glass, leather Shade: opal glass

#### DIMENSION

H 27.88 ", 70.8 cm Ø 5.95 ", 15.1 cm Finish: Polished or aged (as pictured) Leather colour: brown, garnet, red, black, green

Wired with the highest standards and universally compatible. Light source: E14 Power 2x60 W Max 120 V - 230 V - LED Integrated Switch: No Manufacture: Portugal or Morocco