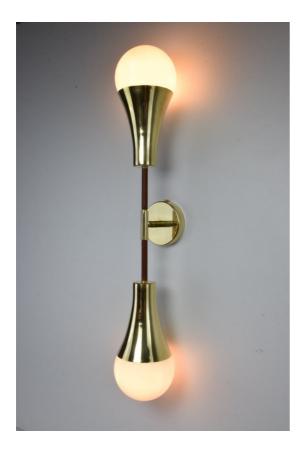

#### DESCRIPTION

A reference to earth's circular shape ; the ORBI comes as a single or a symmetrical double shade which diffuses a soft light upwards and downwards. Option to add opal glass shades for a more diffused light. Option to select a perforated shade and backplate.

Material: solid brass, glass, leather Shade: opal glass

#### DIMENSION

H 27.88 ", 70.8 cm Ø 5.95 ", 15.1 cm Finish: Polished or aged (as pictured) Leather colour: brown, garnet, red, black, green

Wired with the highest standards and universally compatible. Light source: E14 Power 2x60 W Max 120 V - 230 V - LED Integrated Switch: No Manufacture: Portugal or Morocco