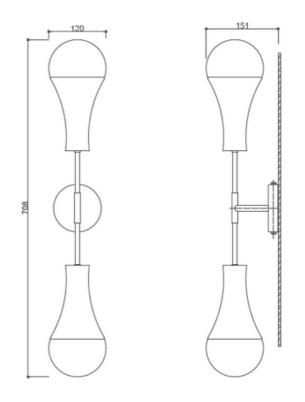

#### DIMENSION

H 27.88 ", 70.8 cm Ø 5.95 ", 15.1 cm Finish: Polished or aged (as pictured) Leather colour: brown, garnet, red, black, green

Wired with the highest standards and universally compatible. Light source: E14 Power 2x60 W Max 120 V - 230 V - LED Integrated Switch: No Manufacture: Portugal or Morocco