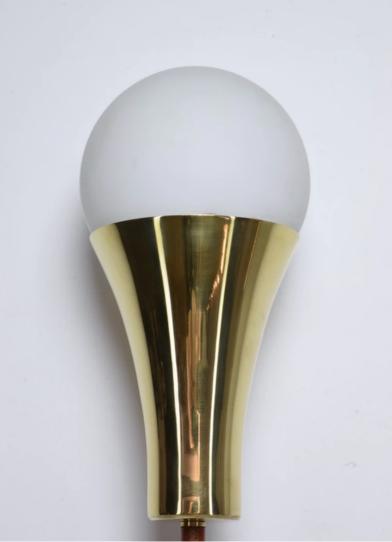

#### DESCRIPTION

A reference to earth's circular shape ; the ORBI comes as a single or a symmetrical double shade which diffuses a soft light upwards and downwards. Option to add opal glass shades for a more diffused light. Option to select a perforated shade and backplate.

Material: solid brass, glass, leather Shade: opal glass

#### DIMENSION

H 27.88 ", 70.8 cm Ø 5.95 ", 15.1 cm Finish: Polished or aged (as pictured) Leather colour: brown, garnet, red, black, green

Wired with the highest standards and universally compatible. Light source: E14 Power 2x60 W Max 120 V - 230 V - LED Integrated Switch: No Manufacture: Portugal or Morocco