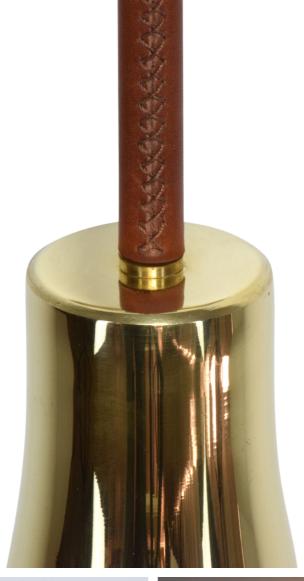

Material: solid brass, glass, leather Shade: opal glass

#### DIMENSION

H 27.88 ", 70.8 cm Ø 5.95 ", 15.1 cm Finish: Polished or aged (as pictured) Leather colour: brown, garnet, red, black, green

Wired with the highest standards and universally compatible. Light source: E14 Power 2x60 W Max 120 V - 230 V - LED Integrated Switch: No Manufacture: Portugal or Morocco