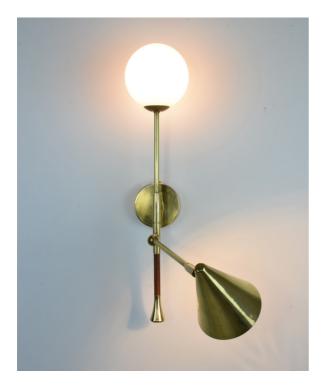

#### DESCRIPTION

The De.Light is a solid brass double wall light with a leather sheathed stem detail. The main structure tops an opal glass diffuser or a cylinder fabric shade and the Directional stem features a conic shade mounted with a moveable joint. Perfect as a bedside reading lamp or to illuminate wall art.

#### DIMENSION

H 22.5 ", 57 cm Ø 19 ", 48 cm Finish: polished (as pictured) or aged Arm length 24cm Globe shade D 13cm Conical shade : D 11.5cm x 13cm H Finish: Polished (as pictured) or aged Leather colour: garnet, black, dark or light brown, camel, green