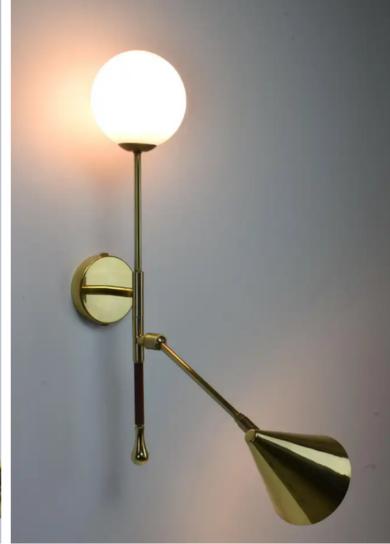

#### DESCRIPTION

The De.Light is a solid brass double wall light with a leather sheathed stem detail. The main structure tops an opal glass diffuser or a cylinder fabric shade and the Directional stem features a conic shade mounted with a moveable joint. Perfect as a bedside reading lamp or to illuminate wall art.

#### DIMENSION

H 22.5 ", 57 cm Ø 19 ", 48 cm Finish: polished (as pictured) or aged Arm length 24cm Globe shade D 13cm Conical shade : D 11.5cm x 13cm H Finish: Polished (as pictured) or aged Leather colour: garnet, black, dark or light brown, camel, green