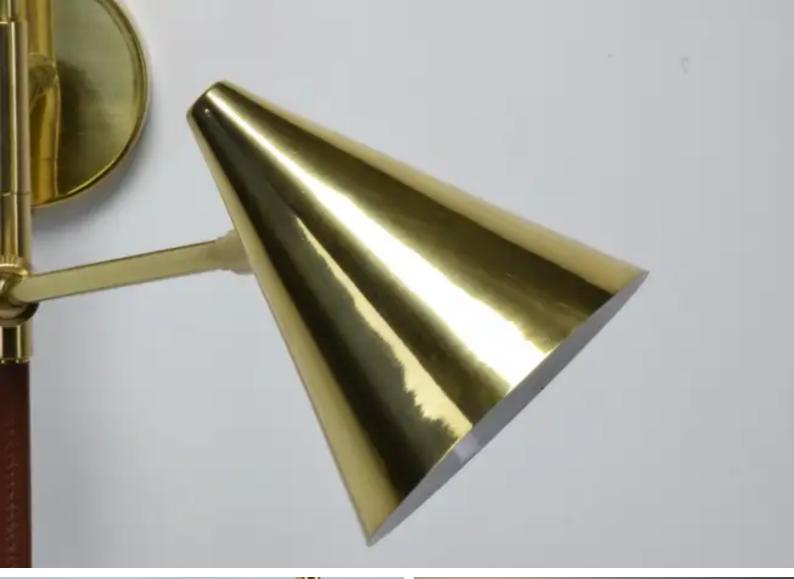

#### DESCRIPTION

The De.Light is a solid brass double wall light with a leather sheathed stem detail. The main structure tops an opal glass diffuser or a cylinder fabric shade and the Directional stem features a conic shade mounted with a moveable joint. Perfect as a bedside reading lamp or to illuminate wall art.

#### DIMENSION

H 22.5 ", 57 cm Ø 19 ", 48 cm Finish: polished (as pictured) or aged Arm length 24cm Globe shade D 13cm Conical shade : D 11.5cm x 13cm H Finish: Polished (as pictured) or aged Leather colour: garnet, black, dark or light brown, camel, green