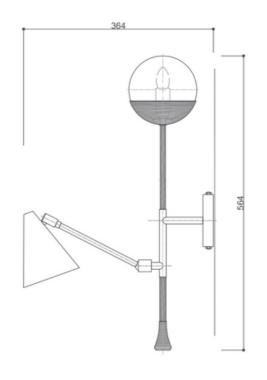

#### DIMENSION

H 22.5 ", 57 cm Ø 19 ", 48 cm Finish: polished (as pictured) or aged Arm length 24cm Globe shade D 13cm Conical shade : D 11.5cm x 13cm H Finish: Polished (as pictured) or aged Leather colour: garnet, black, dark or light brown, camel, green