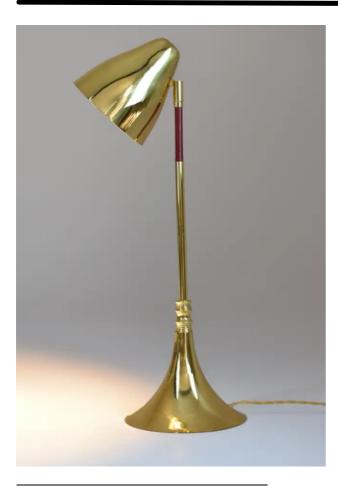

#### DESCRIPTION

The Idria-t1 table lamp is designed in full solid brass with a leather stitched detail at the top of the tubular stand. The conical shade - mounted with a moveable joint - diffuses a warm light with a large focus.

#### DIMENSION

H 24.41 ", 62 cm Ø 10.63 ", 27 cm

Lead Time: 5-6 weeks Material: Brass, Leather Shade: Brass Brass finish: aged, polished, varnished Wired with the highest standards and universally compatible. Light source: E14 - 1x60 W Max Power 230 V - LED Integrated 120 V - LED