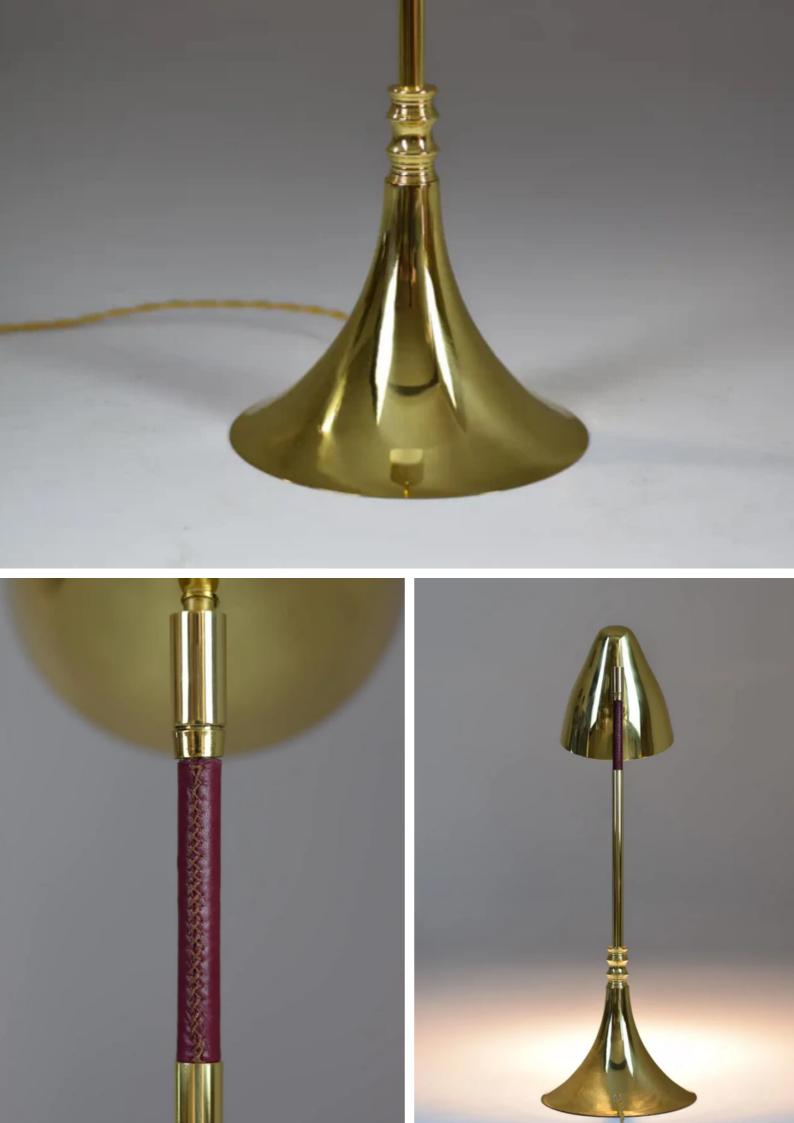

#### DESCRIPTION

The Idria-t1 table lamp is designed in full solid brass with a leather stitched detail at the top of the tubular stand. The conical shade - mounted with a moveable joint - diffuses a warm light with a large focus.