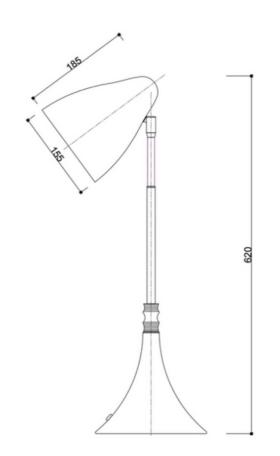

#### DIMENSION

H 24.41 ", 62 cm Ø 10.63 ", 27 cm

Lead Time: 5-6 weeks Material: Brass, Leather Shade: Brass Brass finish: aged, polished, varnished Wired with the highest standards and universally compatible. Light source: E14 - 1x60 W Max Power 230 V - LED Integrated 120 V - LED