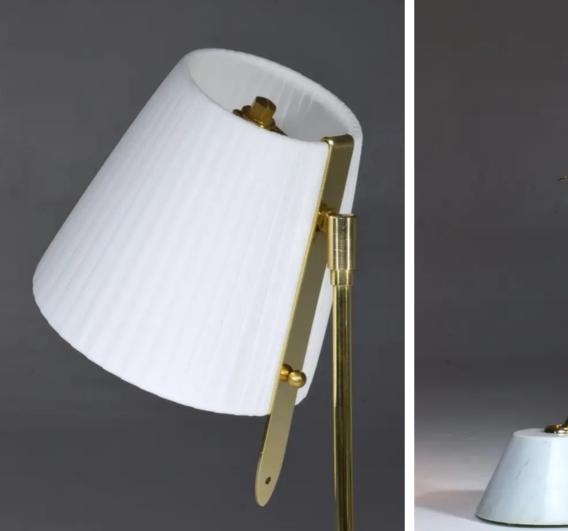

#### **DESCRIPTION**

Contemporary handcrafted articulating desk, bedside or side table lamp composed of a solid gold brass structure and a white Carrara marble base with double rotation. The shade is adorned with a brass handle so you can orientate the light with ease.

Unique piece.

Various brass finishes are available upon request - pictures show a gold polish finish without varnish.