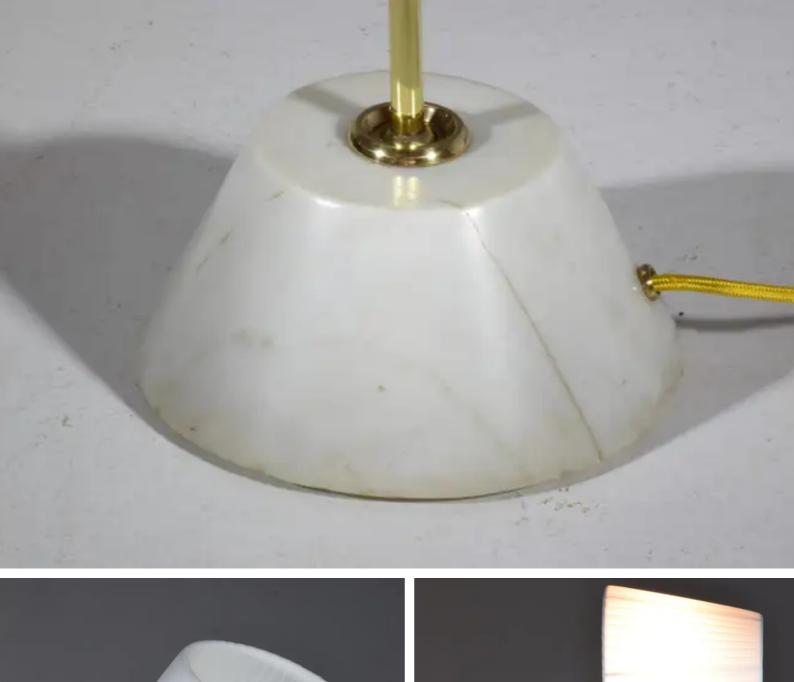

#### **DESCRIPTION**

Contemporary handcrafted articulating desk, bedside or side table lamp composed of a solid gold brass structure and a white Carrara marble base with double rotation. The shade is adorned with a brass handle so you can orientate the light with ease.

### **DIMENSION**

H 22.84 ", 58 cm Ø 6.7 ", 17 cm

Lead Time: 4-5 weeks

Material: Brass, Carrara Marble, Polished

Shade: Soft pleated fabric

Wired with the highest standards and universally

compatible. Light source: E14 Power LED bulb 4W