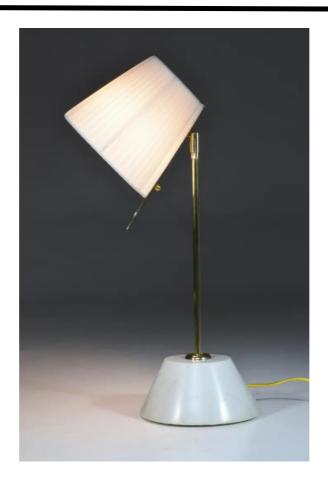

#### **DESCRIPTION**

Contemporary handcrafted articulating desk, bedside or side table lamp composed of a solid gold brass structure and a white Carrara marble base with double rotation. The shade is adorned with a brass handle so you can orientate the light with ease.

Unique piece.

Various brass finishes are available upon request - pictures show a gold polish finish without varnish.

### **DIMENSION**

H 22.84 ", 58 cm Ø 6.7 ", 17 cm

Lead Time: 4-5 weeks

Material: Brass, Carrara Marble, Polished

Shade: Soft pleated fabric

Wired with the highest standards and universally

compatible. Light source: E14 Power LED bulb 4W