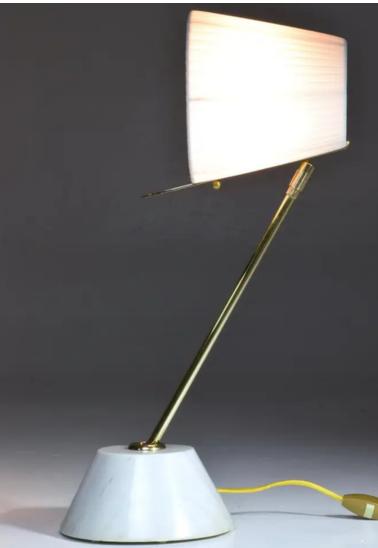

#### **DESCRIPTION**

Contemporary handcrafted articulating desk, bedside or side table lamp composed of a solid gold brass structure and a white Carrara marble base with double rotation. The shade is adorned with a brass handle so you can orientate the light with ease.

Unique piece.

Various brass finishes are available upon request - pictures show a gold polish finish without varnish.

### **DIMENSION**

H 22.84 ", 58 cm Ø 6.7 ", 17 cm

Lead Time: 4-5 weeks

Material: Brass, Carrara Marble, Polished

Shade: Soft pleated fabric

Wired with the highest standards and universally

compatible. Light source: E14 Power LED bulb 4W