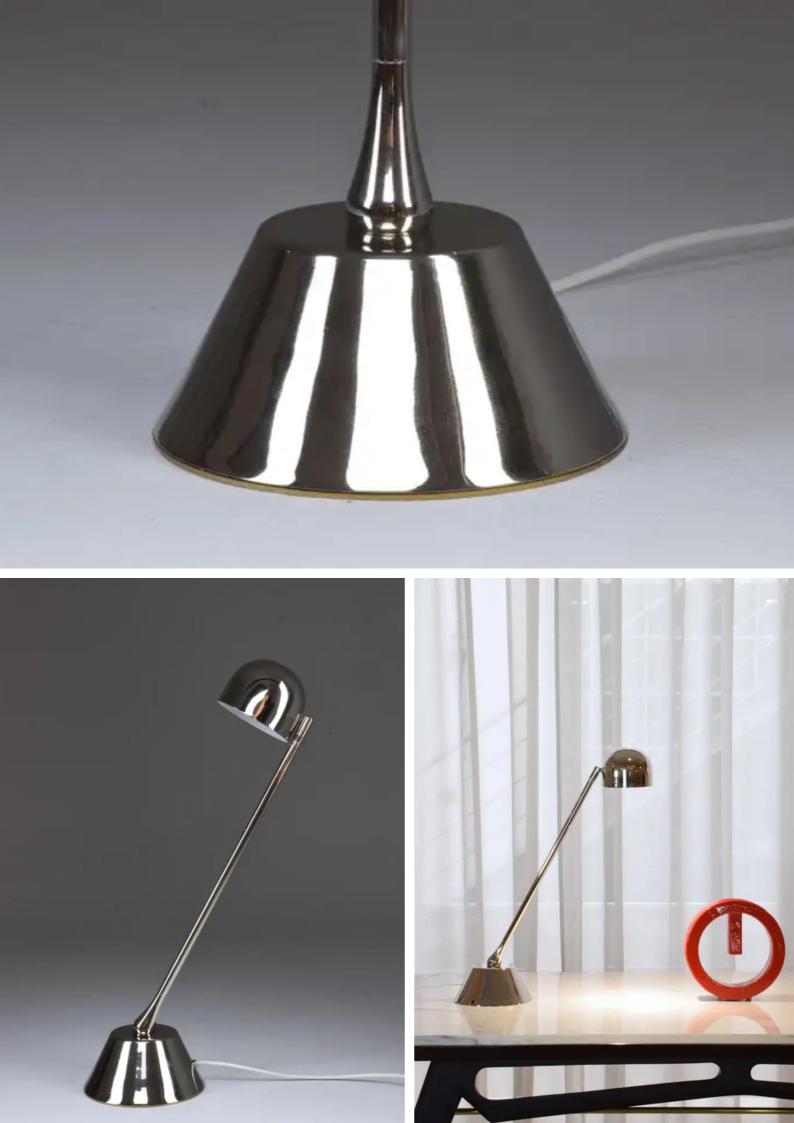

#### DESCRIPTION

The De.Light T1 is a statement desk lamp designed and handcrafted in solid nickel-plated brass with a directional tubular stand and an adjustable spherical shade.

This piece is professionally wired with the highest standards and is universally compatible. If you live in the US, a simple adapter will do.