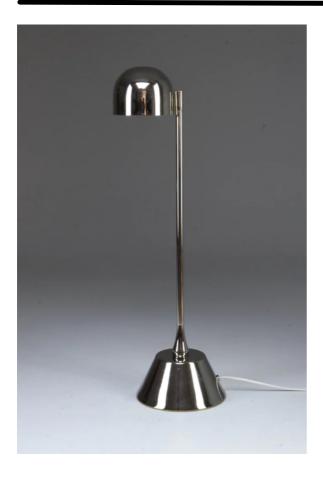

#### DESCRIPTION

The De.Light T1 is a statement desk lamp designed and handcrafted in solid nickel-plated brass with a directional tubular stand and an adjustable spherical shade.

This piece is professionally wired with the highest standards and is universally compatible. If you live in the US, a simple adapter will do.