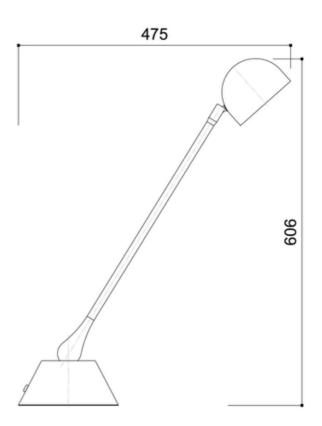

#### DIMENSION

H 23.86 ", 60.6 cm Ø 18.71 ", 47.5 cm

Lead Time: 3-4 weeks Material: Brass, Nickel, Plated Shade: Nickel Wired with the highest standards and universally compatible. Light source: G9 / 7 w Max Power 110 V - 230 V LED