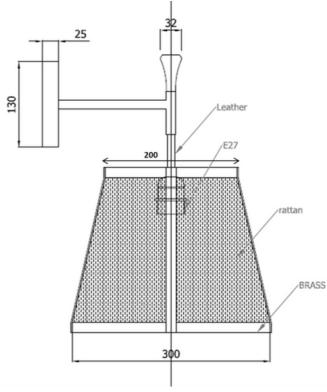

#### **DIMENSION**

H 17.33", 44 cm W 11.82", 30 cm D 11.42", 29 cm Backplate size 5.11", 13 cm

Lead Time: 4-5 weeks

Shade: rattan

Leather: brown, black, green, red Brass finish: aged, polished, varnished

Wired with the highest standards and universally

compatible. Light source: E27 Power Max. LED 6.5

Switch: No

Manufacture: Morocco