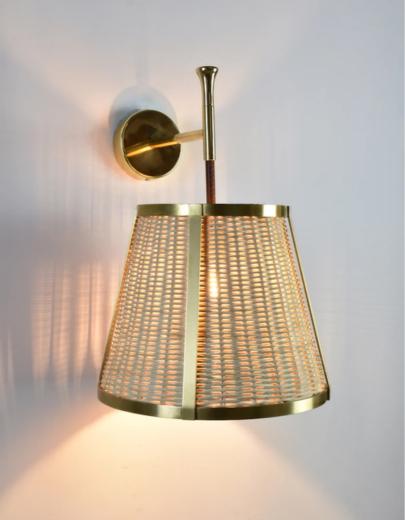

#### **DESCRIPTION**

The Caeli-w4 is a wall light handcrafted with a modern brass structure and hand-weaved rattan. The bottom of the stem is adorned with a sheathed leather detail hand-sewn by artisan saddle workers. The colour of this leather is available in brown, black, green, and red.

The Caeli-w4 sconce is a versatile lighting option which can be used in various settings. The warm, soft light is perfect for creating an inviting atmosphere in any space, while its modern design makes it a stylish addition to any living area, bedroom, or hallway.

Materials: Brass, Leather, Rattan