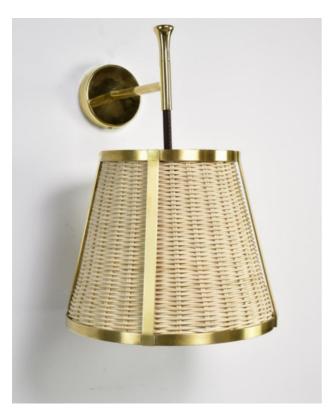

#### **DESCRIPTION**

The Caeli-w4 is a wall light handcrafted with a modern brass structure and hand-weaved rattan. The bottom of the stem is adorned with a sheathed leather detail hand-sewn by artisan saddle workers. The colour of this leather is available in brown, black, green, and red.

The Caeli-w4 sconce is a versatile lighting option which can be used in various settings. The warm, soft light is perfect for creating an inviting atmosphere in any space, while its modern design makes it a stylish addition to any living area, bedroom, or hallway.

Materials: Brass, Leather, Rattan