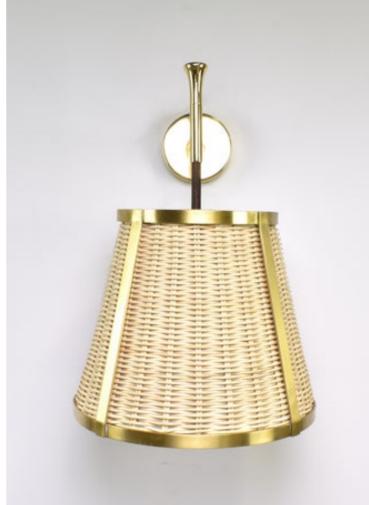

#### **DESCRIPTION**

The Caeli-w4 is a wall light handcrafted with a modern brass structure and hand-weaved rattan. The bottom of the stem is adorned with a sheathed leather detail hand-sewn by artisan saddle workers. The colour of this leather is available in brown, black, green, and red.

The Caeli-w4 sconce is a versatile lighting option which can be used in various settings. The warm, soft light is perfect for creating an inviting atmosphere in any space, while its modern design makes it a stylish addition to any living area, bedroom, or hallway.

Materials: Brass, Leather, Rattan

#### **DIMENSION**

H 17.33", 44 cm W 11.82", 30 cm D 11.42", 29 cm Backplate size 5.11", 13 cm

Lead Time: 4-5 weeks

Shade: rattan

Leather: brown, black, green, red Brass finish: aged, polished, varnished

Wired with the highest standards and universally