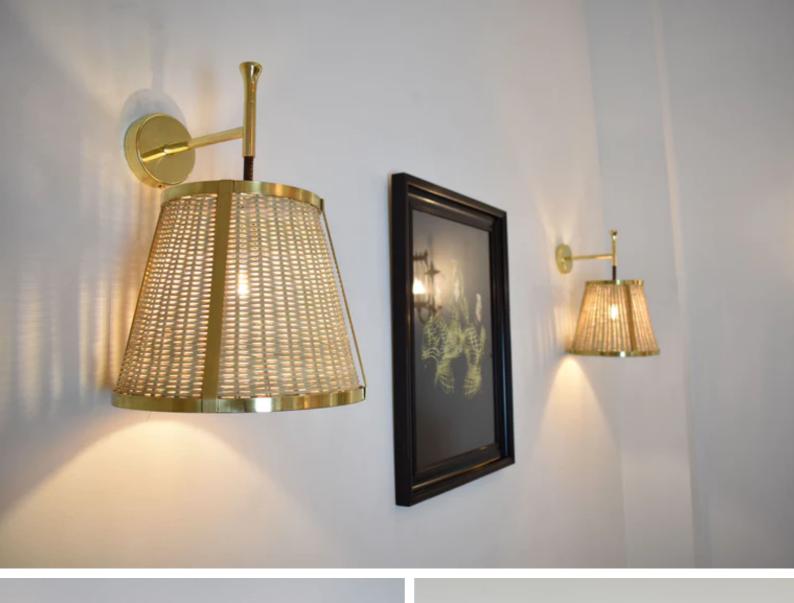

#### **DESCRIPTION**

The Caeli-w4 is a wall light handcrafted with a modern brass structure and hand-weaved rattan. The bottom of the stem is adorned with a sheathed leather detail hand-sewn by artisan saddle workers. The colour of this leather is available in brown, black, green, and red.

The Caeli-w4 sconce is a versatile lighting option which can be used in various settings. The warm, soft light is perfect for creating an inviting atmosphere in any space, while its modern design makes it a stylish addition to any living area, bedroom, or hallway.

Materials: Brass, Leather, Rattan